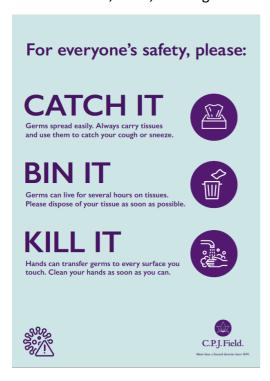

• Marker for the floor showing 2m from the reception desk. Example -

Catch it, bin it, kill it signs for the meeting rooms. Example-

Social distancing reminder signs (in plastic holders) for public areas. Example -

## **Tissues**

Please use the tissues provided should you need them.