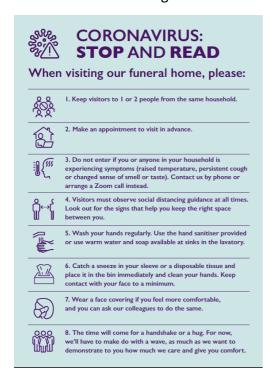

## Signage for public areas in your funeral home (to be provided centrally for all)

- Appropriate holders will be provided to assist you in ensuring these signs are as sympathetically and effectively displayed as possible.
- HSE/PHE/NHS good handwashing technique posters by sinks (All ready provided)
- Rules for visiting our funeral homes to go in the window / on the door. Example -