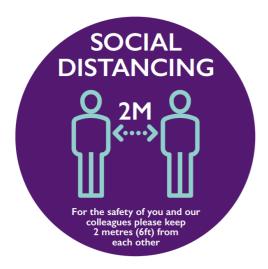

• Marker for the floor showing 2m from the reception desk. Example -

Catch it, bin it, kill it signs for the meeting rooms. Example-

Social distancing reminder signs (in plastic holders) for public areas. Example -

## **Social Distancing**

For everyone's safety, please keep 2 metres (6ft) from those from another household.