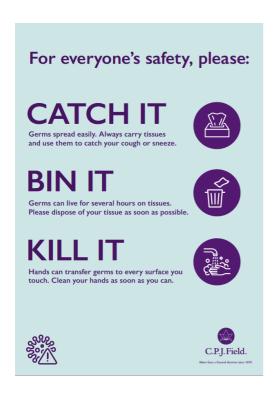

Catch it, bin it, kill it signs for the meeting rooms. Example-

• Social distancing reminder signs (in plastic holders) for public areas. Example -