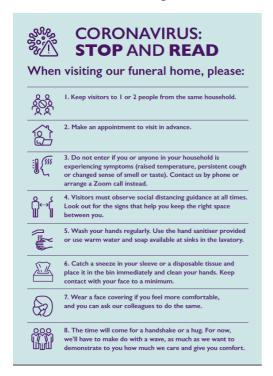

- HSE/PHE/NHS good handwashing technique posters by sinks (All ready provided)
- Rules for visiting our funeral homes to go in the window / on the door. Example -

Marker for the floor showing 2m from the reception desk. Example -