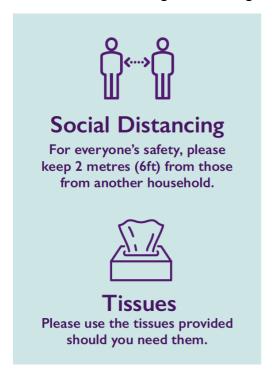

Catch it, bin it, kill it signs for the meeting rooms. Example-

• Social distancing reminder signs (in plastic holders) for public areas. Example -