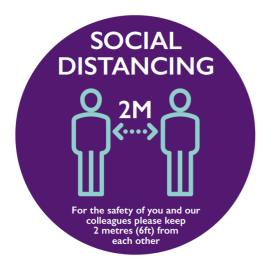

Catch it, bin it, kill it signs for the meeting rooms. Example-

• Social distancing reminder signs (in plastic holders) for public areas. Example -