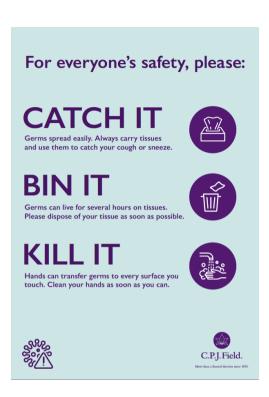

• Marker for the floor showing 2m from the reception desk. Example – Sign 2

Catch it, bin it, kill it signs for the meeting rooms. Example- Sign 3

• Social distancing reminder signs (in plastic holders) for public areas. Example – Sign 4

# **Tissues**

Please use the tissues provided should you need them.