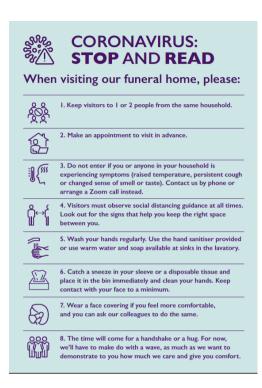

#### Appendix 1

Signage for public areas in your funeral home (to be provided centrally for all)

- Appropriate holders will be provided to assist you in ensuring these signs are as sympathetically and effectively displayed as possible.
- HSE/PHE/NHS good handwashing technique posters by sinks (All ready provided)
- Rules for visiting our funeral homes to go in the window / on the door. Example Sign 1