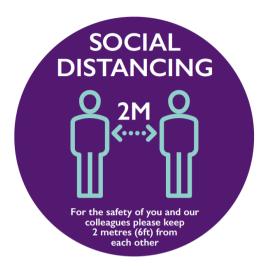

• Marker for the floor showing 2m from the reception desk. Example – Sign 2

Catch it, bin it, kill it signs for the meeting rooms. Example- Sign 3

• Social distancing reminder signs (in plastic holders) for public areas. Example – Sign 4

# **Social Distancing**

For everyone's safety, please keep 2 metres (6ft) from those from another household.