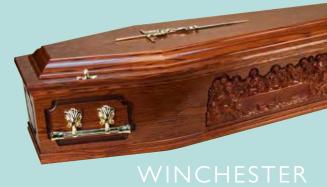

## RELIGIOUS RANGE

**Vatican:** A solid wood coffin with Last Supper detail on the sides, polished to a high gloss finish. Fitted with a bespoke Italian-made lining set. £1,413

**Winchester:** An oak veneer coffin with Last Supper feature panels set in the sides and raised lid stained in a rich teak colour with gloss finish. Fitted with a satin interior. £803