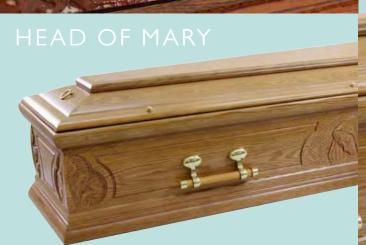

**Head of Mary:** A solid oak coffin with Head of Mary detail on the sides with raised lid and polished to a satin finish. Fitted with a bespoke Italian-made lining set. £1,776