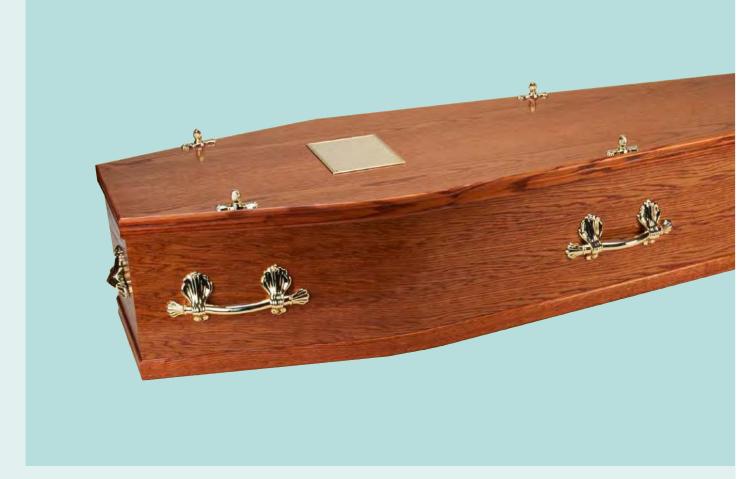

### THE OAKHAM

A solid oak coffin of clean and simple design polished to a gloss finish. Fitted with a bespoke Italian-made lining set. Available in a range of different colour stains.

£1,324