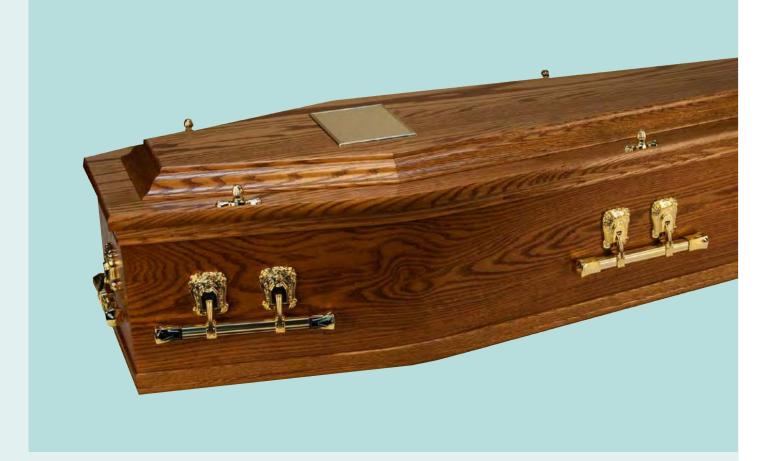

**Head of Mary:** A solid oak coffin with Head of Mary detail on the sides with raised lid and polished to a satin finish. Fitted with a bespoke Italian-made lining set. £1,776