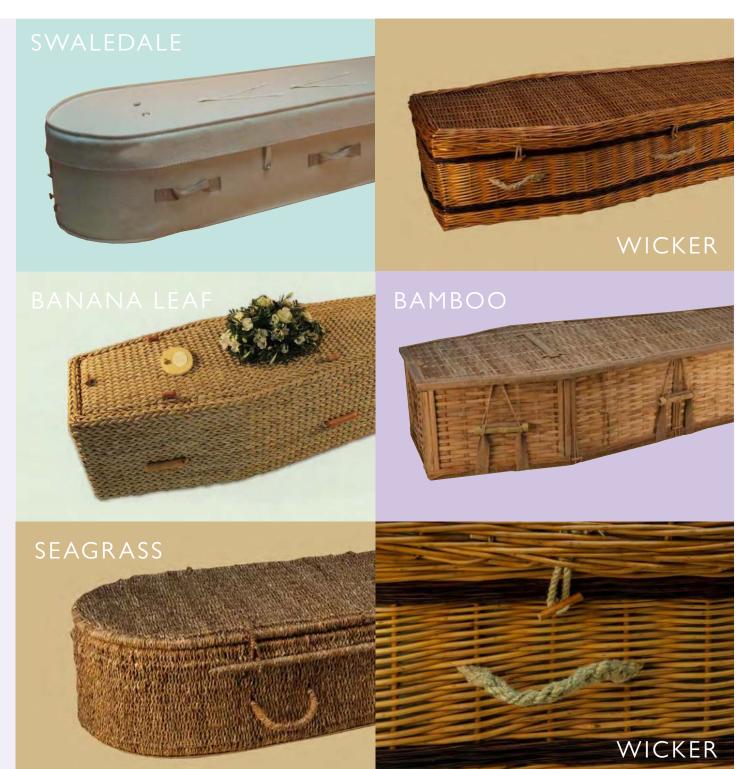

#### SUSTAINABLE RANGE

**Swaledale:** a contemporary style coffin made in Yorkshire of pure new wool on a cardboard frame. Fitted with an organic cotton lining edged with jute. £1.626

**Wicker:** A coffin made of hand-woven sustainably grown willow in either rounded end or traditional shape, available in chestnut or light colours. Fitted with a natural cotton lining. £861

**Banana Leaf:** A traditionally shaped coffin of banana leaf hand-woven onto a wooden frame. Fitted with a natural unbleached calico lining.  $\pounds 1,508$ 

**Bamboo:** A traditionally shaped coffin of bamboo. Fitted with a natural cotton lining. £981

**Seagrass:** A round ended coffin of seagrass handwoven onto a bamboo frame. Fitted with a natural cotton lining. £874