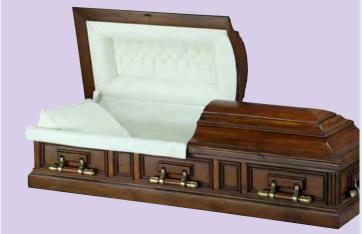

,776













## PICTURE COFFINS

A wood coffin covered with your choice of design from a range of options. Fitted with a biodegradable cotton lining.

From £738









## OXFORD COFFINS

An oak style veneered coffin with contrasting fine panel details available in a wide range of different colours. Fitted with a bespoke Italian-made lining set.

£740







# PATHWAY COFFINS

A natural wood coffin with eight panels that can each be designed to be a personal and unique representation of the person's life, loves and interests. The lid can be finished as chalk board for leaving messages on, or with another relevant image. The coffin is lined with your chosen design of printed fabric.

£1,159









## AMERICAN STYLE

A wide range is available, in metal and wood.

£ on request