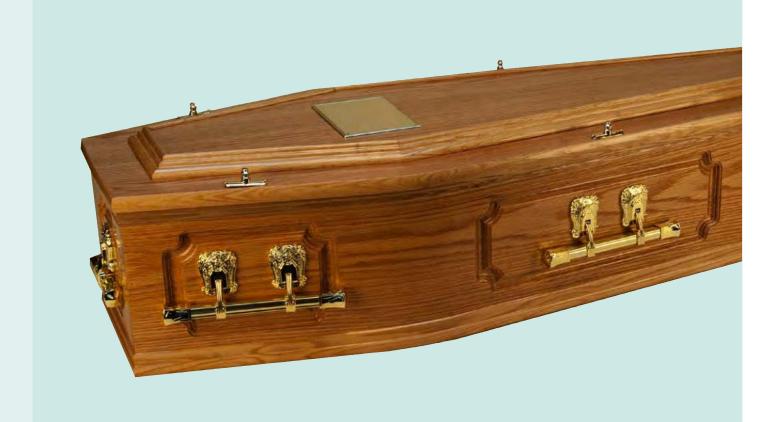

### THE OAKHAM

A solid oak coffin of clean and simple design polished to a gloss finish. Fitted with a bespoke Italian-made lining set. Available in a range of different colour stains.

£1,324

#### THE ASCOT

A solid oak coffin of clean and simple design with a raised lid polished to a gloss finish. Fitted with a bespoke Italian-made lining set. Available in a range of different colour stains.

£1,489