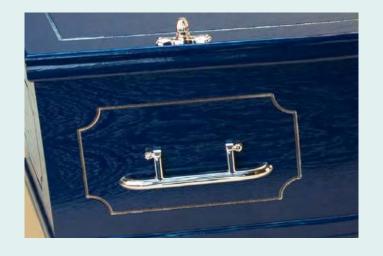

## OXFORD COFFINS

An oak style veneered coffin with contrasting fine panel details available in a wide range of different colours. Fitted with a bespoke Italian-made lining set.

£740