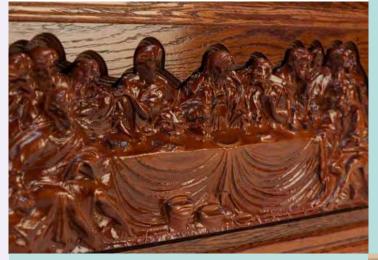

## RELIGIOUS RANGE

**Vatican:** A solid wood coffin with Last Supper detail on the sides, polished to a high gloss finish. Fitted with a bespoke Italian-made lining set. £1,413

**Winchester:** An oak veneer coffin with Last Supper feature panels set in the sides and raised lid stained in a rich teak colour with gloss finish. Fitted with a satin interior. £803