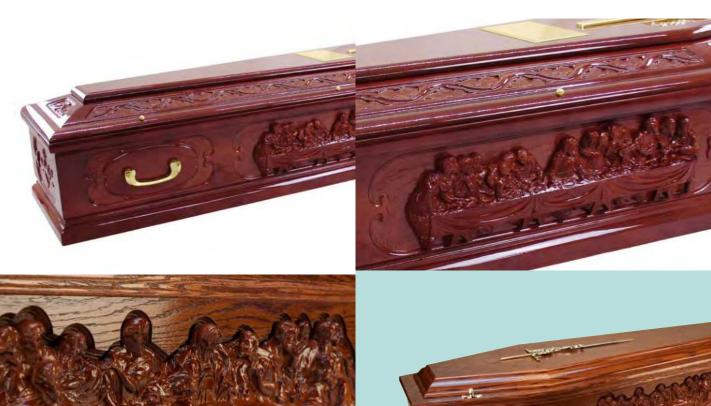

## RELIGIOUS RANGE

**Vatican:** A solid wood coffin with Last Supper detail on the sides, polished to a high gloss finish. Fitted with a bespoke Italian-made lining set. £1,413

**Winchester:** An oak veneer coffin with Last Supper feature panels set in the sides and raised lid stained in a rich teak colour with gloss finish. Fitted with a satin interior. £803