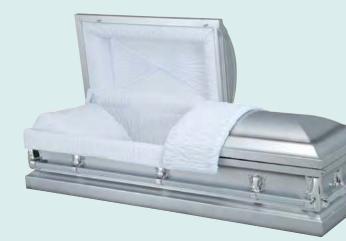

## PICTURE COFFINS

A wood coffin covered with your choice of design from a range of options. Fitted with a biodegradable cotton lining.

From £738









## OXFORD COFFINS

An oak style veneered coffin with contrasting fine panel details available in a wide range of different colours. Fitted with a bespoke Italian-made lining set.

£740







# PATHWAY COFFINS

A natural wood coffin with eight panels that can each be designed to be a personal and unique representation of the person's life, loves and interests. The lid can be finished as chalk board for leaving messages on, or with another relevant image. The coffin is lined with your chosen design of printed fabric.

£1,159









## AMERICAN STYLE

A wide range is available, in metal and wood.

£ on request