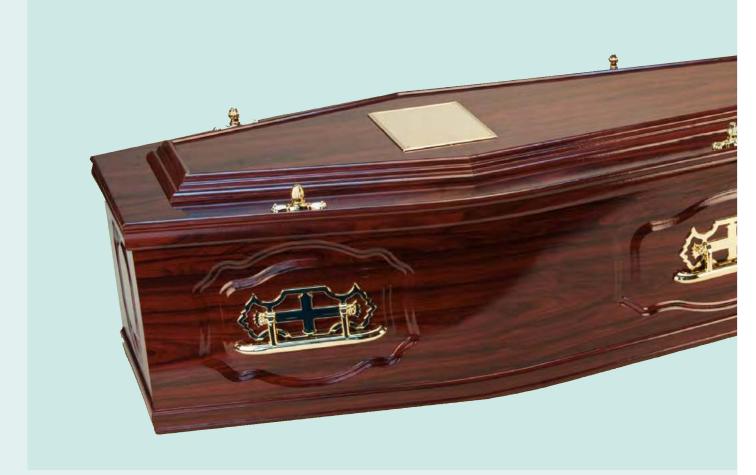

## THE JEDBURGH

A mahogany veneer chipboard coffin with plain sides and raised lid.

£613

## THE HAMSTERLEY

A mahogany veneered chipboard coffin with panelled sides and raised lid.

£665