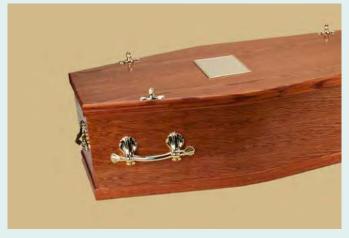

#### THE ASCOT

A solid oak coffin of clean and simple design with a raised lid polished to a gloss finish. Fitted with a bespoke Italian-made lining set. Available in a range of different colour stains.

£1,489