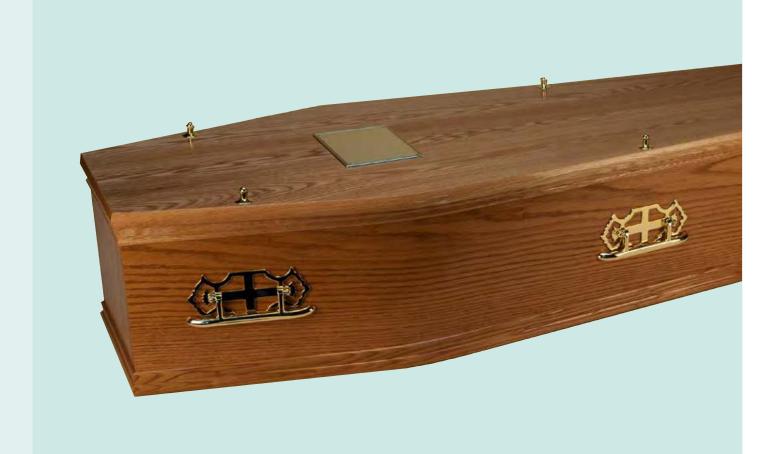

#### THE BARNARD

A solid oak coffin of elegant design with panelled sides and raised lid, polished to a rich gloss finish. Fitted with a bespoke Italian-made lining set.

Available in a range of different colour stains.

£1,389