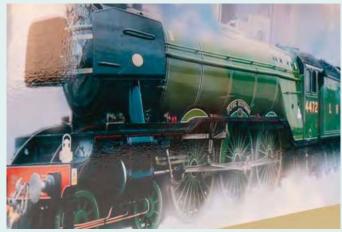

## PICTURE COFFINS

A wood coffin covered with your choice of design from a range of options. Fitted with a biodegradable cotton lining.

From £738