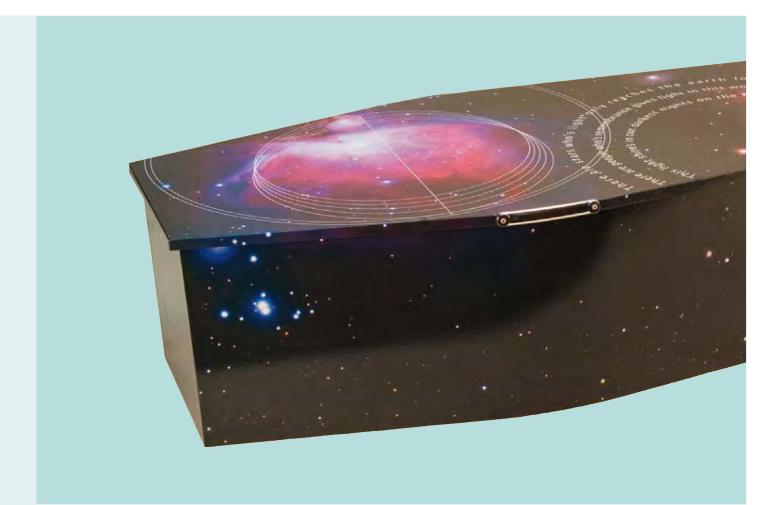

## PICTURE COFFINS

A wood coffin covered with your choice of design from a range of options. Fitted with a biodegradable cotton lining.

From £738