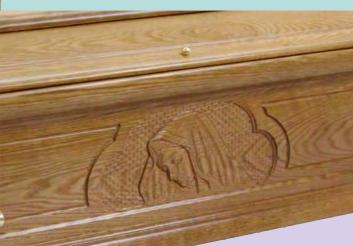

**Head of Mary:** A solid oak coffin with Head of Mary detail on the sides with raised lid and polished to a satin finish. Fitted with a bespoke Italian-made lining set. £1,776