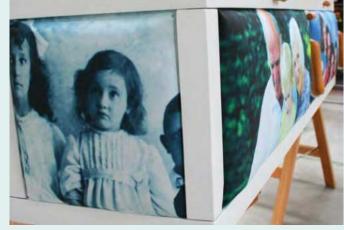

## PICTURE COFFINS

A wood coffin covered with your choice of design from a range of options. Fitted with a biodegradable cotton lining.

From £738