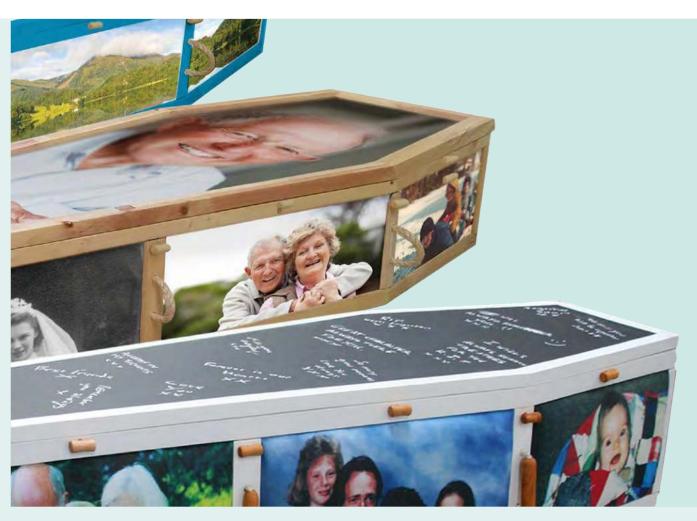

# PATHWAY COFFINS

A natural wood coffin with eight panels that can each be designed to be a personal and unique representation of the person's life, loves and interests. The lid can be finished as chalk board for leaving messages on, or with another relevant image. The coffin is lined with your chosen design of printed fabric.

£1,159