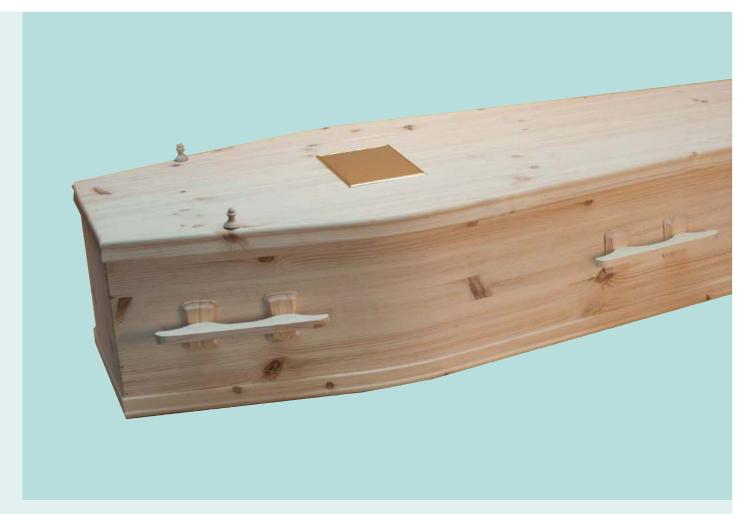

## THE BRIGHTON

A solid pine coffin of simple design with pine fittings and a matt finish. Fitted with a natural cotton lining.

£1,195