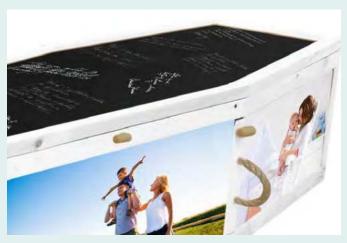

# PATHWAY COFFINS

A natural wood coffin with eight panels that can each be designed to be a personal and unique representation of the person's life, loves and interests. The lid can be finished as chalk board for leaving messages on, or with another relevant image. The coffin is lined with your chosen design of printed fabric.

£1,159