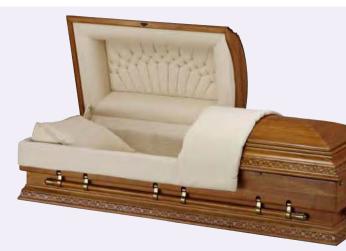

## PICTURE COFFINS

A wood coffin covered with your choice of design from a range of options. Fitted with a biodegradable cotton lining.

From £738









## OXFORD COFFINS

An oak style veneered coffin with contrasting fine panel details available in a wide range of different colours. Fitted with a bespoke Italian-made lining set.

£740







# PATHWAY COFFINS

A natural wood coffin with eight panels that can each be designed to be a personal and unique representation of the person's life, loves and interests. The lid can be finished as chalk board for leaving messages on, or with another relevant image. The coffin is lined with your chosen design of printed fabric.

£1,159









## AMERICAN STYLE

A wide range is available, in metal and wood.

£ on request