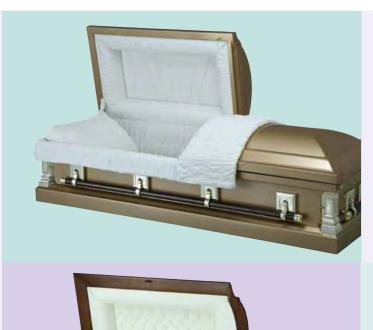

£1,776













## PICTURE COFFINS

A wood coffin covered with your choice of design from a range of options. Fitted with a biodegradable cotton lining.

From £738









## OXFORD COFFINS

An oak style veneered coffin with contrasting fine panel details available in a wide range of different colours. Fitted with a bespoke Italian-made lining set.

£740







# PATHWAY COFFINS

A natural wood coffin with eight panels that can each be designed to be a personal and unique representation of the person's life, loves and interests. The lid can be finished as chalk board for leaving messages on, or with another relevant image. The coffin is lined with your chosen design of printed fabric.

£1,159









## AMERICAN STYLE

A wide range is available, in metal and wood.

£ on request