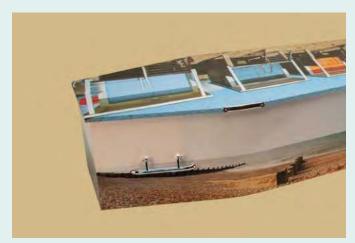

## PICTURE COFFINS

A wood coffin covered with your choice of design from a range of options. Fitted with a biodegradable cotton lining.

From £738