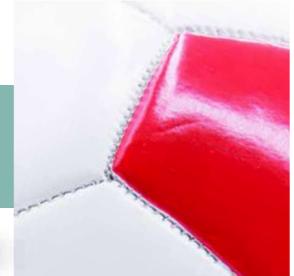

### CERAMIC FOOTBALL URNS

Ceramic football urns available in black and red. These urns have an incredibly realistic look, with creases and stitching making them look like a genuine football. They are handmade by experienced artists, making them ideal for supporters of the beautiful game. Easy to fill with screwable plug on the base.