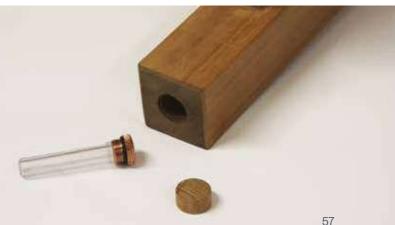

#### MEMORY BENCHES

The benches come with a unique memorial tube which can hold a small keepsake such as a small note, picture or small segment of ashes that is placed within a small hole on the base of one of the benches legs (pictured).