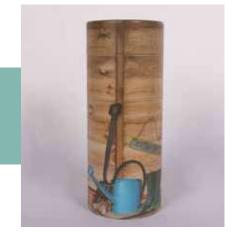

### BESPOKE SCATTER TUBES

You can choose from over 100 designs in themes such as floral, landscape, sporting, pastimes or poetry to match any existing coffin design. Or choose to have it completely bespoke, allowing families to create a truly personal scatter tube. Visit www.picturecoffins.co.uk for inspiration.

Capacity up to 380ml