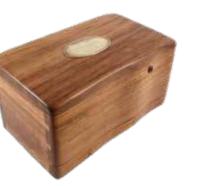

## HEARTWOOD ASHES CASKETS

The Heartwood ashes caskets are superbly constructed and finished to an exceptional standard.

They are made from solid oak, pine, light and dark mahogany or paulownia, which is a light weight, sustainable and fast growing alternative to oak. Double ashes caskets are also available for all.

As an additional option, you can choose to have the casket engraved with detail. Engraving a wooden urn adds a personalised touch, preserving cherished memories and honouring the life of a loved one. A 4" x 2" gold or silver plate is also available on request.