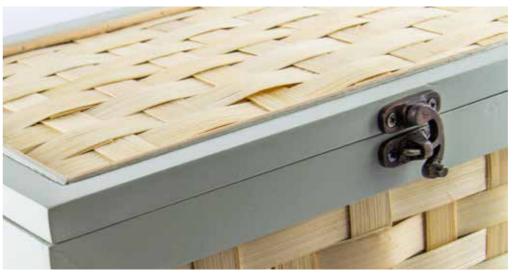

### DAISY URNS

Daisy Urns are the natural alternative to the traditional style urn. Designed with beauty and strength in mind, these Daisy Urns combine sophistication with quality. Hand crafted from 100% natural products, the panels are woven on a sustainable, soft wooden frame, making it a robust, stylish urn that doesn't creak or sag. Daisy Urns come with engraved tags on request.

#### Bamboo

Size - H17 x W30 x D20cm Capacity up to 5.8 litres

### Golden Wicker

**Grey Wicker** 

Size - H17 x W30 x D20cm Capacity up to 5.8 litres

Size - H17 x W30 x D20cm Capacity up to 5.8 litres

John Smith Died 1st January 2015 Rest In Peace

Optional for all Daisy Urns - White Card Oval Engraved Plate