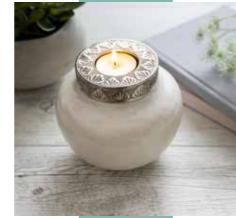

#### Mother of Pearl Urn

A pearl aluminium urn with a decorative engraved screwable lid which, when removed, can hold a large amount of ashes. On the lid itself there is a small spherical area to place a tealight (pictured in pearl colour).

Can contain up to 3.6 litres - Urn - H17 x D22cm