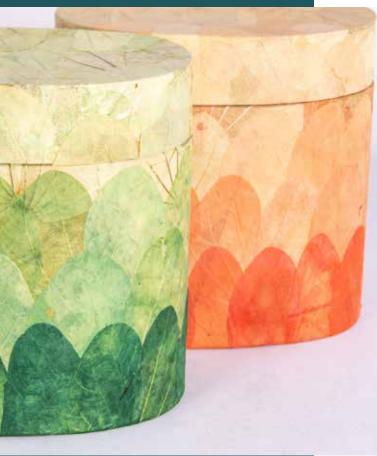

### LEAF URNS

Our leaf urns collection offers an eco-conscious and biodegradable option. These handmade biodegradable urns decorated with dried leaves, are available in red, blue, natural and green, and can be either a square, rectangle, tube and oval shape, displayed below.

Available in blue, green, red and natural. Size - H18.5 x W20 x D14cm Capacity up to 4.6 litres

Available in blue, green, red and natural. Size - H13.5 x W20 x D20cm Capacity up to 4.6 litres

Available in blue, green, red and natural. Size - H26 x D15.5cm Capacity up to 4.6 litres

Tube 📵

Available in blue, green, red and natural. Size - H14.5 x W21 x D21cm Capacity up to 4.6 litres