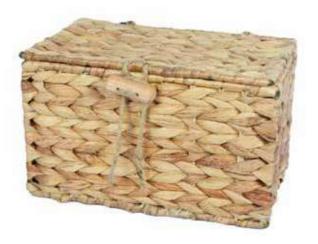

### DAISY URNS

Daisy Urns are the natural alternative to the traditional style urn. Designed with beauty and strength in mind, these Daisy Urns combine sophistication with quality. Hand crafted from 100% natural products, the panels are woven on a sustainable, soft wooden frame, making it a robust, stylish urn that doesn't creak or sag. Daisy Urns come with engraved tags on request.

#### Bamboo

Size - H17 x W30 x D20cm Capacity up to 5.8 litres

### Golden Wicker

**Grey Wicker** 

Size - H17 x W30 x D20cm Capacity up to 5.8 litres

Size - H17 x W30 x D20cm Capacity up to 5.8 litres

John Smith Died 1st January 2015 Rest In Peace

Optional for all Daisy Urns - White Card Oval Engraved Plate

### Water Hyacinth

Size - H17 x W30 x D20cm Capacity up to 5.8 litres

#### Banana Leaf

Size - H17 x W30 x D20cm Capacity up to 5.8 litres

Bespoke

Size - H16 x W29 x D21cm. Capacity up to 3790ml