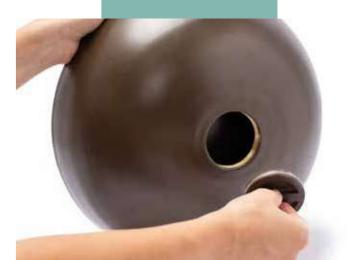

### **EVERWIND**

A harmonious blend of gentle motion, cherished memories and craftsmanship. The spirals represent the never-ending cycle of life and the continuity of memories, boasting handcrafted aluminium spirals that catch the sunlight and dance elegantly with every gust of wind. At the heart of this wind spinner lies a specially designed stainless steel compartment where ashes can be safely stored.

Wind Spinner

Can contain up to 4.5 litres H47 x W30x D30cm