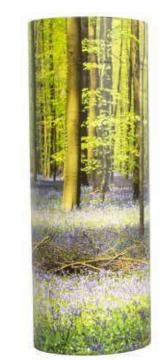

### STANDARD SCATTER TUBES

These tubes for scattering come in four sizes (9cm in height with 65ml in capacity, 13.5cm with 380ml, 25cm with 1860ml or 37cm with 3790ml) and are designed and engineered to simplify the scattering process. The tubes are durable, dignified and simple. They do not contain metal or plastic components and can be recycled or composted after use. Each features a convenient removable lid and a perforated "push in" tab that opens easily prior to scattering.

01 - Bluebell Wood

Capacity up to 3790ml litres

Capacity up to 1860ml

Capacity up to 380ml