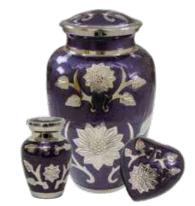

Mini Urn - H13 x D12cm

Both urns and keepsakes also available in....

Purple

Blue

These beautifully designed metal urns provide a dignified resting place for ashes, while our keepsakes and hearts serve as subtle reminder of the life lost. Handcrafted with care and attention to detail, our metal urns, keepsakes, and hearts come in a variety of captivating designs, finishes, and sizes, each reflecting the uniqueness of the life lost.

#### Purple Flowers

Urn can contain up to 4.6 litres Urn - H28 x D19cm Mini Urn - H6 x D5cm Heart - H7 x W8 x D5cm