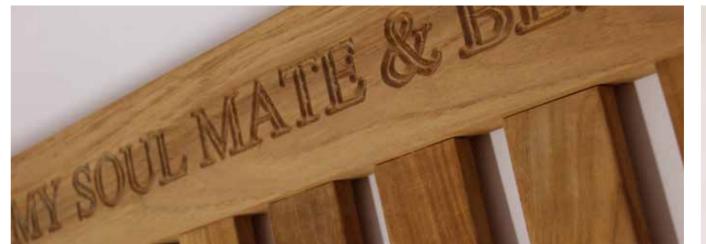

Expertly constructed to the highest spec, using the very finest grade-A teak, this bench offers a fine sanded smooth finish. It is supplied flat packed with assembling instructions. The bench can be engraved with a nameplate or an engraved personal message or icon as below. Delivered assembled when ordered with an engraving.