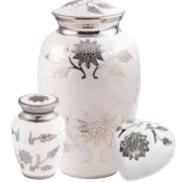

Mini Urn - H13 x D12cm

Both urns and keepsakes also available in....

Purple

Blue

These beautifully designed metal urns provide a dignified resting place for ashes, while our keepsakes and hearts serve as subtle reminder of the life lost. Handcrafted with care and attention to detail, our metal urns, keepsakes, and hearts come in a variety of captivating designs, finishes, and sizes, each reflecting the uniqueness of the life lost.

#### White Rose

Urn can contain up to 4.6 litres Urn - H28 x D19cm Mini Urn - H6 x D5cm Heart - H7 x W8 x D5cm