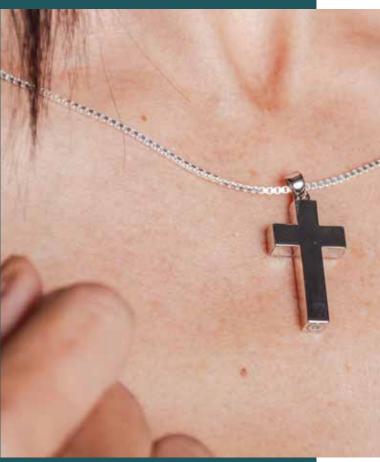

### AURORA KEEPSAKE JEWELLERY

1.4cm x 2cm

Keepsake jewellery is offered to you in various designs to memorialise your loved one. These exclusively designed pieces can hold remains, a lock of hair, or soil from the grave site. Keep the memory with you forever with this exquisite solid sterling silver jewellery. Chain included.

2.5cm x 1.5cm