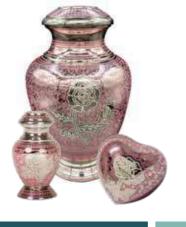

Urn can contain up to 4.6 litres Urn - H27 x D16cm Heart - H7 x W8 x D5cm

Strength 📵

Urn can contain up to 4.6 litres Urn - H28 x D17cm Mini Urn - H6 x D5cm

Peaceful Grace

Urn can contain up to 4.6 litres Urn - H27 x D16cm Mini Urn - H6.5 x D4.5cm

Sovereign

Can contain up to 4.6 litres H26.5 x D15.5cm

Ambassador

Can contain up to 4.6 litres H27 x D17.5cm

Copper Butterfly

Can contain up to 5.0 litres H24 x D17cm

**Entwined Grace** 

Can contain up to 4.6 litres H26.5 x D16cm

#### Pink Rose

Urn can contain up to 4.6 litres Urn - H28 x D17cm Mini Urn - H8 x D4cm Heart - H7 x W8 x D5cm

#### Orchid

Urn can contain up to 4.6 litres Urn - H26 x D16cm Mini Urn - H6 x D5cm

Heart - H7 x W8 x D5cm

#### Blue Harvest 📵

Urn can contain up to 4.6 litres Urn - H26 x D16cm Mini Urn - H6 x D5cm

Heart - H7 x W8 x D5cm

#### Butterflies

Urn can contain up to 4.6 litres Urn - H26 x D16cm Mini Urn - H6 x D5cm Heart - H7 x W8 x D5cm

#### White Rose

Urn can contain up to 4.6 litres Urn - H28 x D19cm Mini Urn - H6 x D5cm Heart - H7 x W8 x D5cm

#### Purple Flowers

Urn can contain up to 4.6 litres Urn - H28 x D19cm Mini Urn - H6 x D5cm Heart - H7 x W8 x D5cm

#### Anoka 📵

Urn can contain up to 4.6 litres Urn - H27 x D19cm Mini Urn - H8 x D5cm \*Also available in blue (pictured).