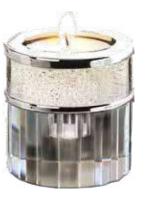

#### Crystal Tealights

The Crystal Memorial Tealight provides a comforting glow that is a unique and special way to honour the memory of a loved one. This beautiful crystal tealight holder is handcrafted from highquality crystal and features a gold or silver cylinder that can hold a small segment of ashes or a lock of hair.

H6.5 x D6cm