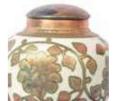

### CERAMIC RUSTIC URNS

These unique rustic Ceramic Urns are a striking reminder of the life lost. The Rustic Flowers Urn is an ornate ceramic urn with a beautiful brass coloured floral design, and the Blue Wave Urn, an elegant shaped urn with a striking intricate blue wave pattern.

#### Rustic Flowers\*

Can contain up to 5.0 litres H24 x W24cm

\* Images for illustration purposes only. Due to the way these urns are manufactured, each has its own unique design which can result in differences in colour, texture, and overall aesthetics.