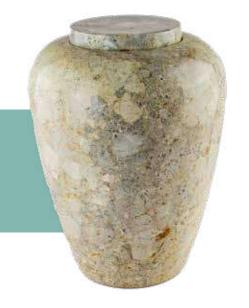

### Patterned Marble 🔒

The timelessly elegant patterned marble urn is a beautiful memorial for you to house your loved one's ashes.

Can contain up to 5.0 litres H25 x W18 x D18cm