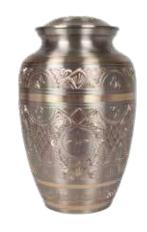

### MARBLE URNS

Our range of marble urns showcases the inherent beauty and timeless elegance of natural stone, expertly crafted to provide a dignified and exquisite final resting place for your loved one's ashes.

### Patterned Marble 🔒

The timelessly elegant patterned marble urn is a beautiful memorial for you to house your loved one's ashes.

Can contain up to 5.0 litres H25 x W18 x D18cm