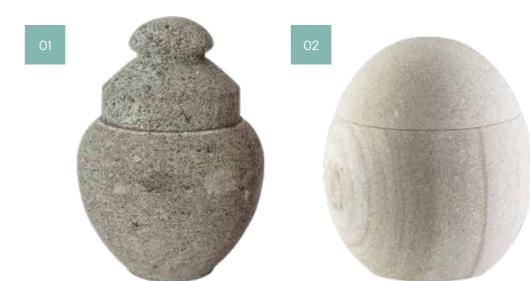

Discover our exquisite range of stone urns, crafted with precision and care to honour and preserve the ashes of a loved one. Each stone urn exudes a timeless elegance and natural beauty, carefully chosen for its durability and unique characteristics.

The organically shaped Lava Urns from the Philippines are hand-carved from lava stone, making them suitable as outdoor garden pieces. They become a living part of their environment as they grow a coat of lichen or moss.

Can contain up to 4.6 litres H42 x W30 x D30cm Approx weight 30kg

### 02. Pebble Lava Urn

Can contain up to 4.6 litres H40 x W31 x D31cm Approx weight 30kg