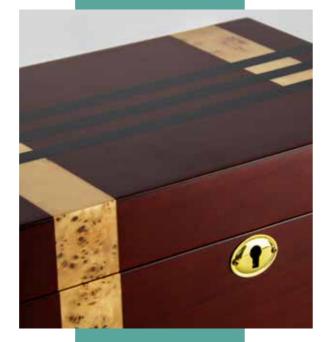

As an additional option, you can choose to have the casket engraved with detail. Engraving a wooden urn adds a personalised touch, preserving cherished memories and honouring the life of a loved one. A 4" x 2" gold or silver plate is also available on request.

A stylish hardwood ashes casket with inlay veneer, complete with a lockable lined draw or compartment, designed to house keepsakes and special items of meaning to you and your loved ones. Engraving on bottom half of lid only as pictured.