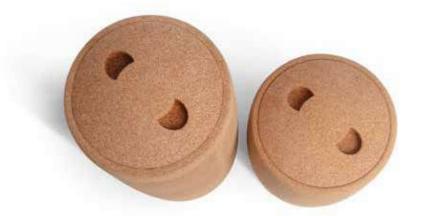

### CORK URN

Embracing Life's Cycle. Transform cherished memories into a lasting legacy with our Cork Urn—a beautifully designed biodegradable memorial made from natural cork. Thoughtfully crafted to nurture new life, this eco-friendly urn is designed to hold the ashes of a loved one, allowing them to become part of the soil and integrate seamlessly into the root system of a young tree. As the tree grows, it serves as a living tribute, symbolising remembrance, renewal, and the enduring cycle of nature. A meaningful way to celebrate life and create a greener future. \*Tree not included.

Made from cork 90% & Bio based binder 10%, the funeral urn preserves the ashes and allow to integrate them into the root system of a sapling. Its ingenious system of cork compartments allows the tree's roots to spread through the urn absorbing the essential nutrients contained in the ashes to promote the tree's growth.

Size: width 18.60cm height 33cm Weight: 1,70kg Capacity 4.80 litre