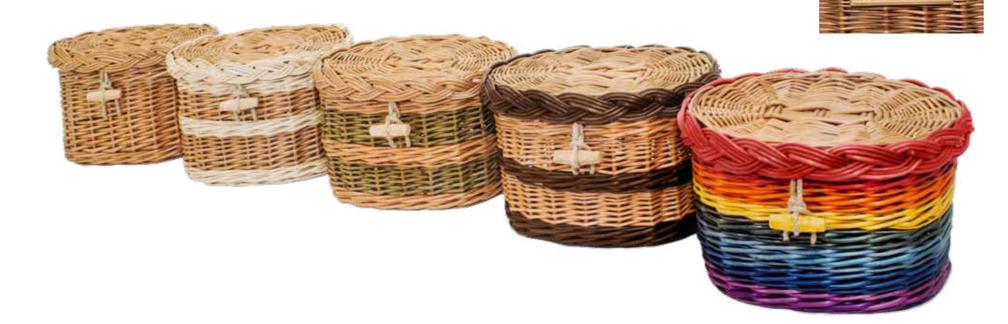

### ENGLISH WILLOW ASHES CASKET

These willow 'wicker' ash caskets reflect the unique landscape of the Somerset Levels and the surrounding areas where the willow is farmed. Each individual ashes casket includes a name plate (pictured) and comes fitted with a handmade interior cotton drawstring ashes pouch. Below are the choice of styles you can have in a choice of four different shapes.

### Styles available....

Can contain up to 4.6 litres

Can contain up to 4.6 litres

Quantock

Moorland 📝

Can contain up to 4.6 litres

### Shapes available....

Can contain up to 4.6 litres H15cm x W15cm x D16cm

Can contain up to 4.6 litres H18cm x W27.5cm x D22cm

Can contain up to 4.6 litres H15cm x W23.5cm x D18cm

H15cm x W23.5cm x D18cm