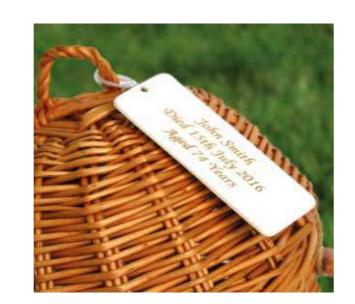

### ENGLISH WILLOW ASHES CASKET

These willow 'wicker' ash caskets reflect the unique landscape of the Somerset Levels and the surrounding areas where the willow is farmed. Each individual ashes casket includes a name plate (pictured) and comes fitted with a handmade interior cotton drawstring ashes pouch. Below are the choice of styles you can have in a choice of four different shapes.