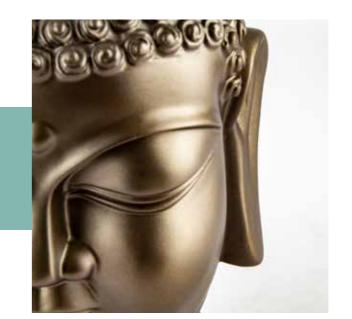

Buddha, deep in meditation, is hand carved in stone. Perfect for a quiet spot in the garden. The ashes are stored discreetly in the base.

Discolouration of the stone urns will occur over time depending on weather conditions.

#### 04. Buddha

Can contain up to 4.6 litres H42 x W29 x D23cm Approx weight 25kg