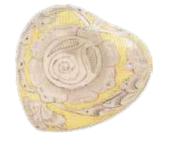

#### White Rose

Urn can contain up to 4.6 litres Urn - H28 x D19cm Mini Urn - H6 x D5cm Heart - H7 x W8 x D5cm