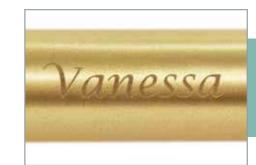

### Engraving Service

Any item marked with the engraving logo can be personalised, whether that's the name of a loved one, a message or an extract of a poem, your text can be added to an urn in one of two fonts, Arial and Corsiva.

#### Step One

Tell us which product you want engraved and the content of the engraving. You may choose to engrave the name and details of the deceased, a personal message or poem, or even an image or photograph.

#### Step Two

If required, we will supply a proof of the design or picture engraving. A design proof is supplied to help you visualise how the engraved product will look, and ensure the finished urn is exactly what you desire.

#### Step Three

Your memorial item is engraved and delivered to you. Our laser engraver ensures that your design is applied to the urn with a crisp, clean finish which adds to the high quality of the product.