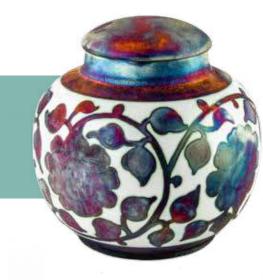

### CERAMIC RUSTIC URNS

These unique rustic Ceramic Urns are a striking reminder of the life lost. The Rustic Flowers Urn is an ornate ceramic urn with a beautiful brass coloured floral design, and the Blue Wave Urn, an elegant shaped urn with a striking intricate blue wave pattern.

#### Rustic Flowers\*

Can contain up to 5.0 litres H24 x W24cm

\* Images for illustration purposes only. Due to the way these urns are manufactured, each has its own unique design which can result in differences in colour, texture, and overall aesthetics.