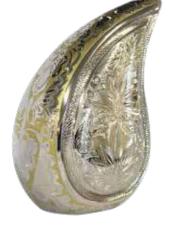

### TEARDROP URNS

Metal teardrop urns offer a unique and contemporary tribute, with their graceful and symbolic design capturing the essence of emotional expression and providing a beautiful resting place for the ashes of a loved one.

### Patterned Floral

The beautiful brass Patterned Teardrop with silver gold floral engravings symbolises our sadness for the loss of a loved one.

Can contain up to 4.6 litres Urn - H26 x W18 x D11cm

#### Floral 📵

A silver teardrop engraved with a floral design and painted gold.

Can contain up to 4.6 litres Urn - H26 x W18 x D11cm Keepsake - H7 x W3 x D5cm

Please note - This Teardrop has a mirror effect. Due to the curvature of the Teardrop front the engraving is restricted to a smaller character count.