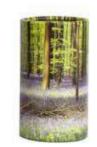

### STANDARD SCATTER TUBES

These tubes for scattering come in four sizes (9cm in height with 65ml in capacity, 13.5cm with 380ml, 25cm with 1860ml or 37cm with 3790ml) and are designed and engineered to simplify the scattering process. The tubes are durable, dignified and simple. They do not contain metal or plastic components and can be recycled or composted after use. Each features a convenient removable lid and a perforated "push in" tab that opens easily prior to scattering.

01 - Bluebell Wood

Capacity up to 3790ml litres

Capacity up to 1860ml

Capacity up to 380ml