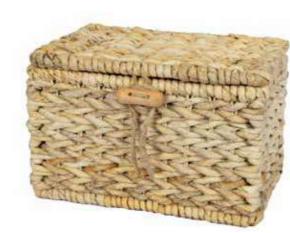

### DAISY URNS

Daisy Urns are the natural alternative to the traditional style urn. Designed with beauty and strength in mind, these Daisy Urns combine sophistication with quality. Hand crafted from 100% natural products, the panels are woven on a sustainable, soft wooden frame, making it a robust, stylish urn that doesn't creak or sag. Daisy Urns come with engraved tags on request.

#### Bamboo

Size - H17 x W30 x D20cm Capacity up to 5.8 litres

### Golden Wicker

**Grey Wicker** 

Size - H17 x W30 x D20cm Capacity up to 5.8 litres

Size - H17 x W30 x D20cm Capacity up to 5.8 litres

John Smith Died 1st January 2015 Rest In Peace

Optional for all Daisy Urns - White Card Oval Engraved Plate

### Water Hyacinth

Size - H17 x W30 x D20cm Capacity up to 5.8 litres

#### Banana Leaf

Size - H17 x W30 x D20cm Capacity up to 5.8 litres

Bespoke

Size - H16 x W29 x D21cm. Capacity up to 3790ml