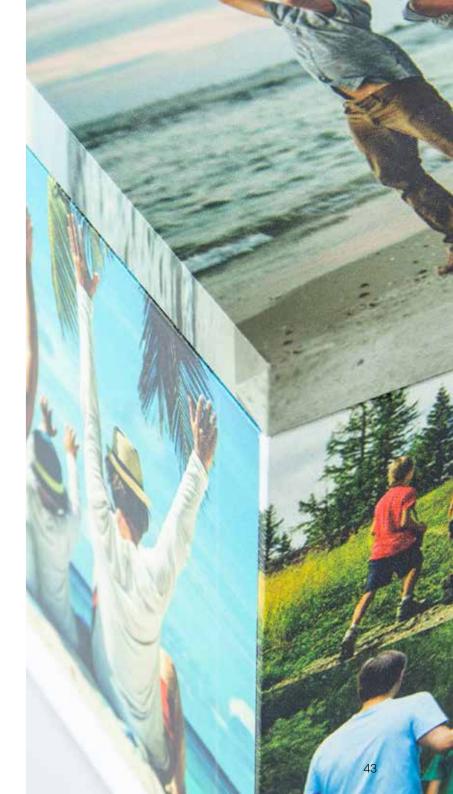

# CATALOGUE PICTURE ASHES CASKET

As part of the Reflections service, translate any Reflections® design to fit a standard size ashes casket. Visit picturecoffins.co.uk for inspiration.

Catalogue

Size - H16 x W29 x D21cm. Capacity up to 3790ml