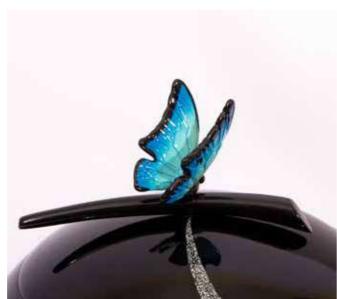

#### Butterfly Orbs

A striking black orb made of lightweight resin, with a shimmering silver band and a delicate blue butterfly on the top.

Urn: H21 x W21cm Can contain up to 4.0 litres

Mini Urn: H12.7 x W10cm Can contain up to 250ml