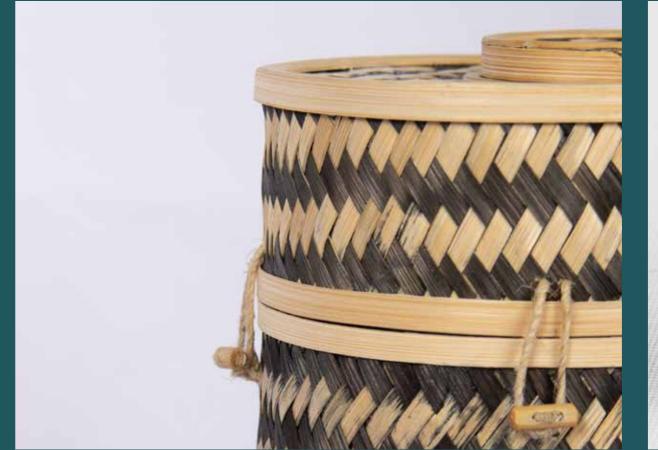

### ENGLISH WILLOW ASHES CASKET

These willow 'wicker' ash caskets reflect the unique landscape of the Somerset Levels and the surrounding areas where the willow is farmed. Each individual ashes casket includes a name plate (pictured) and comes fitted with a handmade interior cotton drawstring ashes pouch. Below are the choice of styles you can have in a choice of four different shapes.

### Styles available....

Can contain up to 4.6 litres

Can contain up to 4.6 litres

Quantock

Moorland 📝

Can contain up to 4.6 litres

### Shapes available....

Can contain up to 4.6 litres H15cm x W15cm x D16cm

Can contain up to 4.6 litres H18cm x W27.5cm x D22cm

Can contain up to 4.6 litres H15cm x W23.5cm x D18cm

H15cm x W23.5cm x D18cm