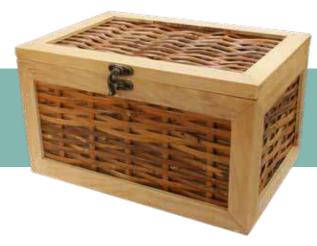

The below ashes caskets are available with engraved white tag card (pictured) on request, as well as a cotton bag to hold the ashes.

Can contain up to 4.6 litres H18 x W30 x D24cm \* also available in square shape

Can contain up to 4.6 litres H18 x W30 x D24cm

Can contain up to 4.6 litres H21 x W24 x D24cm

Natural stitch (standard)

Heather stitch (optional)

Can contain up to 5.0 litres H18 x W30 x D24cm

#### Natural (White)

Can contain up to 5.0 litres H18 x W30 x D24cm

Sage stitch (optional)

Natural Legacy caskets are made in Yorkshire using wool from British farmers through the Quality Assurance scheme. The woollen outer layer creates a warm, comforting alternative to the more traditional wooden caskets, and is finished with an embroidered name plate on request.