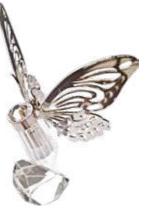

# loved one is always with you. Comes with a lit display box.

Crystal Butterfly

The Crystal Butterfly is a delicate and intricate keepsake that captures the beauty and grace of a butterfly. This stunning crystal butterfly is available in gold or silver and features a gold or silver cylinder that can hold a small segment of ashes or a lock of hair. Whether displayed on a shelf or kept in a special place, this beautiful keepsake is a wonderful way to remember your loved one.