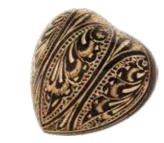

#### Anoka 📵

Urn can contain up to 4.6 litres Urn - H27 x D19cm Mini Urn - H8 x D5cm \*Also available in blue (pictured).