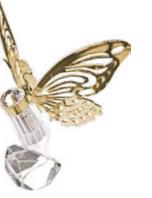

# loved one is always with you. Comes with a lit display box.

Crystal Butterfly

The Crystal Butterfly is a delicate and intricate keepsake that captures the beauty and grace of a butterfly. This stunning crystal butterfly is available in gold or silver and features a gold or silver cylinder that can hold a small segment of ashes or a lock of hair. Whether displayed on a shelf or kept in a special place, this beautiful keepsake is a wonderful way to remember your loved one.

H6 x W6 x D6cm