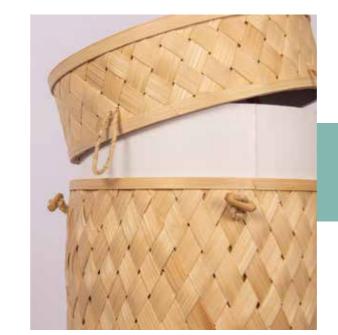

### DAISY URNS

Daisy Urns are the natural alternative to the traditional style urn. Designed with beauty and strength in mind, these Daisy Urns combine sophistication with quality. Hand crafted from 100% natural products, the panels are woven on a sustainable, soft wooden frame, making it a robust, stylish urn that doesn't creak or sag. Daisy Urns come with engraved tags on request.

#### Bamboo

Size - H17 x W30 x D20cm Capacity up to 5.8 litres