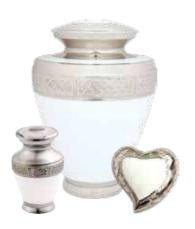

Urn can contain up to 4.6 litres Urn - H27 x D16cm Heart - H7 x W8 x D5cm

Strength 📵

Urn can contain up to 4.6 litres Urn - H28 x D17cm Mini Urn - H6 x D5cm

Peaceful Grace

Urn can contain up to 4.6 litres Urn - H27 x D16cm Mini Urn - H6.5 x D4.5cm

Sovereign

Can contain up to 4.6 litres H26.5 x D15.5cm

Ambassador

Can contain up to 4.6 litres H27 x D17.5cm

Copper Butterfly

Can contain up to 5.0 litres H24 x D17cm

**Entwined Grace** 

Can contain up to 4.6 litres H26.5 x D16cm

#### Pink Rose

Urn can contain up to 4.6 litres Urn - H28 x D17cm Mini Urn - H8 x D4cm Heart - H7 x W8 x D5cm

#### Orchid

Urn can contain up to 4.6 litres Urn - H26 x D16cm Mini Urn - H6 x D5cm

Heart - H7 x W8 x D5cm

#### Blue Harvest 📵

Urn can contain up to 4.6 litres Urn - H26 x D16cm Mini Urn - H6 x D5cm

Heart - H7 x W8 x D5cm

#### Butterflies

Urn can contain up to 4.6 litres Urn - H26 x D16cm Mini Urn - H6 x D5cm Heart - H7 x W8 x D5cm

#### White Rose

Urn can contain up to 4.6 litres Urn - H28 x D19cm Mini Urn - H6 x D5cm Heart - H7 x W8 x D5cm

#### Purple Flowers

Urn can contain up to 4.6 litres Urn - H28 x D19cm Mini Urn - H6 x D5cm Heart - H7 x W8 x D5cm

#### Anoka 📵

Urn can contain up to 4.6 litres Urn - H27 x D19cm Mini Urn - H8 x D5cm \*Also available in blue (pictured).