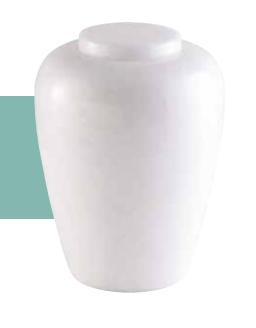

### Simply Marble 📵 👚

The striking simplicity and timeless design of the urn ensures it will complement any home.

Can contain up to 5.0 litres H25 x W18 x D18cm