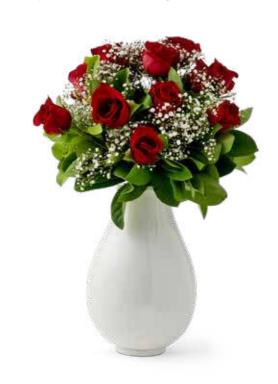

### MEMORIAL VASE URNS

Keep your loved one close by your side in the centre of your home. The Memorial Vase Urn is a full size cremation urn with the appearance and functionality of a beautiful flower vase. Flowers are often used as an extension of our emotions, from our deepest sympathy to the greatest joy. And sometimes they just let people know we are thinking about them. Displaying flowers in the Memorial Vase Urn, made from durable **Aluminium** that won't break, provides a physical medium to connect with your loved one and celebrate their life. Comes complete with a velvet bag.

Size - H 31cm x W 20cm 4 Litre capacity

Size - H 31cm x W 20cm 4 Litre capacity

Grey

Size - H 31cm x W 20cm 4 Litre capacity

4 Litre capacity