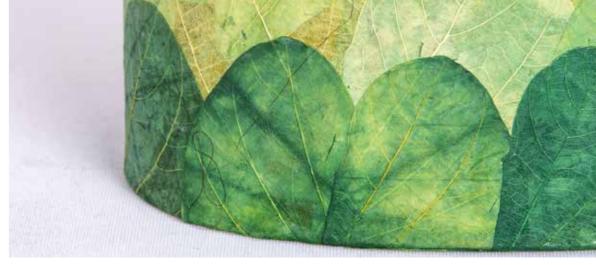

### LEAF URNS

Our leaf urns collection offers an eco-conscious and biodegradable option. These handmade biodegradable urns decorated with dried leaves, are available in red, blue, natural and green, and can be either a square, rectangle, tube and oval shape, displayed below.

Available in blue, green, red and natural. Size - H18.5 x W20 x D14cm Capacity up to 4.6 litres

Available in blue, green, red and natural. Size - H13.5 x W20 x D20cm Capacity up to 4.6 litres

Available in blue, green, red and natural. Size - H26 x D15.5cm Capacity up to 4.6 litres