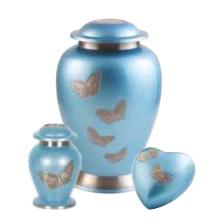

Mini Urn - H13 x D12cm

Both urns and keepsakes also available in....

Purple

Blue

These beautifully designed metal urns provide a dignified resting place for ashes, while our keepsakes and hearts serve as subtle reminder of the life lost. Handcrafted with care and attention to detail, our metal urns, keepsakes, and hearts come in a variety of captivating designs, finishes, and sizes, each reflecting the uniqueness of the life lost.

#### Butterflies

Urn can contain up to 4.6 litres Urn - H26 x D16cm Mini Urn - H6 x D5cm Heart - H7 x W8 x D5cm