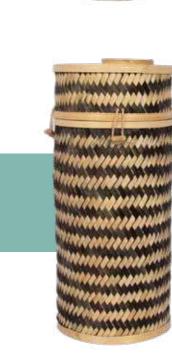

### DAISY URNS

Daisy Urns are the natural alternative to the traditional style urn. Designed with beauty and strength in mind, these Daisy Urns combine sophistication with quality. Hand crafted from 100% natural products, the panels are woven on a sustainable, soft wooden frame, making it a robust, stylish urn that doesn't creak or sag. Daisy Urns come with engraved tags on request.

#### Bamboo

Size - H17 x W30 x D20cm Capacity up to 5.8 litres