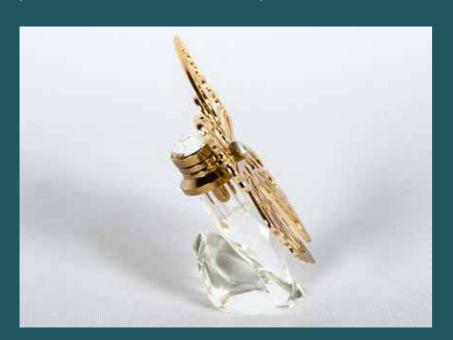

#### Hearts, Butterflies and Tealights

Introducing three stunning and unique crystal keepsakes that are perfect for remembering a loved one: The Crystal Heart, The Crystal Butterfly, and The Crystal Memorial Tealight. Each of these keepsakes is carefully crafted with precision and care, and is designed to hold a small segment of ashes or a lock of hair within a gold or silver cylinder.

# loved one is always with you. Comes with a lit display box.

Crystal Butterfly

The Crystal Butterfly is a delicate and intricate keepsake that captures the beauty and grace of a butterfly. This stunning crystal butterfly is available in gold or silver and features a gold or silver cylinder that can hold a small segment of ashes or a lock of hair. Whether displayed on a shelf or kept in a special place, this beautiful keepsake is a wonderful way to remember your loved one.

H6 x W6 x D6cm