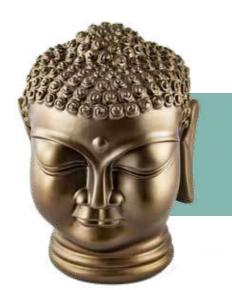

Buddha, deep in meditation, is hand carved in stone. Perfect for a quiet spot in the garden. The ashes are stored discreetly in the base.

Discolouration of the stone urns will occur over time depending on weather conditions.

#### 04. Buddha

Can contain up to 4.6 litres H42 x W29 x D23cm Approx weight 25kg