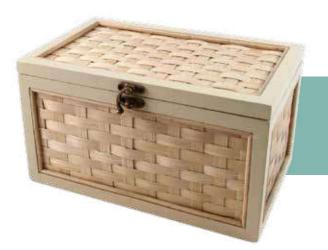

# CATALOGUE PICTURE ASHES CASKET

As part of the Reflections service, translate any Reflections® design to fit a standard size ashes casket. Visit picturecoffins.co.uk for inspiration.

Catalogue

Size - H16 x W29 x D21cm. Capacity up to 3790ml