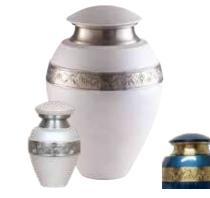

### MOTHER OF PEARL URNS

#### Mother Of Pearl Urn & Keepsakes

Experience the timeless elegance of our pearl aluminium urn and keepsake collection, specially crafted with meticulous attention to detail. These exquisite pieces exude a sense of grace and serenity. The refined pearl finish adds an element of sophistication, providing a fitting tribute to honour the lives of those who have passed.

#### Mother of Pearl Urn

A pearl aluminium urn with a decorative engraved screwable lid which, when removed, can hold a large amount of ashes. On the lid itself there is a small spherical area to place a tealight (pictured in pearl colour).

Can contain up to 3.6 litres - Urn - H17 x D22cm

### Mother of Pearl Keepsake

A pearl aluminium mini urn with a decorative engraved screwable lid which, when removed, can hold a portion of the ashes. On the lid itself there is a small spherical area to place a tealight (pictured in pearl colour).

Mini Urn - H13 x D12cm

Both urns and keepsakes also available in....

Purple

Blue

These beautifully designed metal urns provide a dignified resting place for ashes, while our keepsakes and hearts serve as subtle reminder of the life lost. Handcrafted with care and attention to detail, our metal urns, keepsakes, and hearts come in a variety of captivating designs, finishes, and sizes, each reflecting the uniqueness of the life lost.