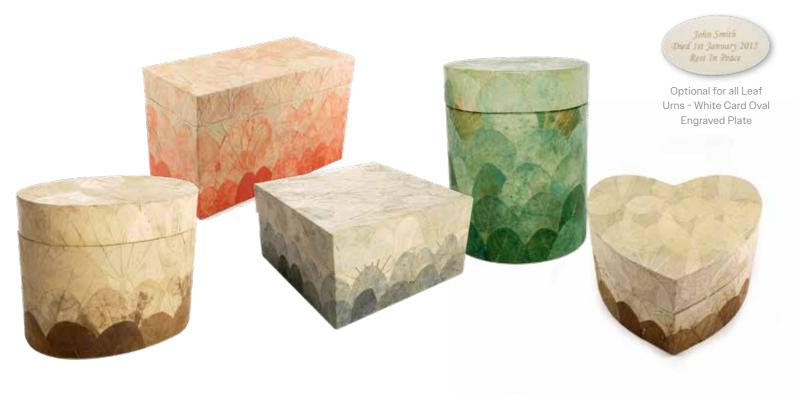

### LEAF URNS

Our leaf urns collection offers an eco-conscious and biodegradable option. These handmade biodegradable urns decorated with dried leaves, are available in red, blue, natural and green, and can be either a square, rectangle, tube and oval shape, displayed below.

Available in blue, green, red and natural. Size - H18.5 x W20 x D14cm Capacity up to 4.6 litres

Available in blue, green, red and natural. Size - H13.5 x W20 x D20cm Capacity up to 4.6 litres

Available in blue, green, red and natural. Size - H26 x D15.5cm Capacity up to 4.6 litres

Tube 📵

Available in blue, green, red and natural. Size - H14.5 x W21 x D21cm Capacity up to 4.6 litres