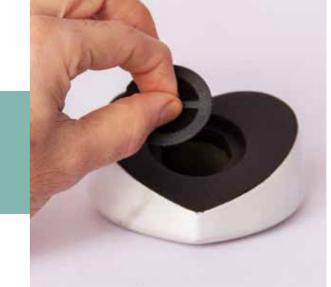

A stylish white heart keepsake made from lightweight fibreglass resin with marbling finish.

H10 x W5 x D9.2cm Can contain up to 100ml

Our Buddha Head urn made from resin has a compartment in its base to store ashes securely. Symbolising peace and spirituality, this urn provides a calming, tranquil presence in a

Can contain up to 4.0 litres H28.5 x W22cm