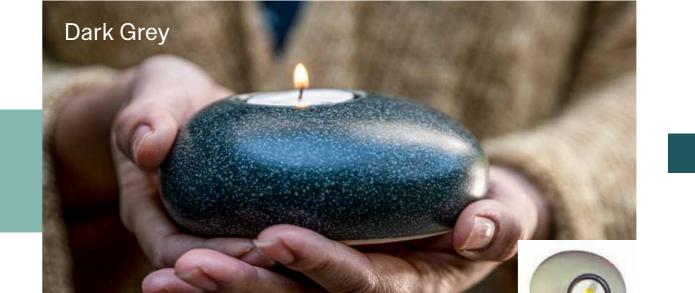

#### Small

Can contain up to 200 ml \*small pebble also available in light grey (pictured)

People often choose to bury the ashes of a loved one in a cemetery or natural burial ground. Forever Urns offer a variety of urns designed by various specialists from around the world using natural materials such as plant fibre, paper, bamboo, seagrass, wood, clay and wool.