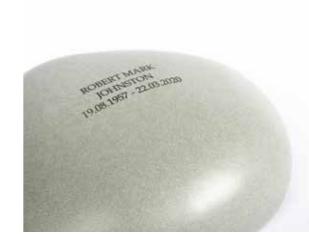

Can contain up to 4.6 litres. Can be engraved as pictured.

### Medium\* (§)

Can contain up to 1.3 litres. Can be engraved as pictured.

\*Please note, due to the curvature of the pebbles, the engraving is restricted to a similar character count as pictured.