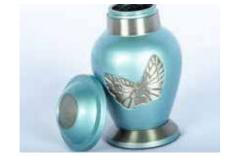

### MEMORIAL VASE URNS

Keep your loved one close by your side in the centre of your home. The Memorial Vase Urn is a full size cremation urn with the appearance and functionality of a beautiful flower vase. Flowers are often used as an extension of our emotions, from our deepest sympathy to the greatest joy. And sometimes they just let people know we are thinking about them. Displaying flowers in the Memorial Vase Urn, made from durable **Aluminium** that won't break, provides a physical medium to connect with your loved one and celebrate their life. Comes complete with a velvet bag.

Size - H 31cm x W 20cm 4 Litre capacity

Size - H 31cm x W 20cm 4 Litre capacity

Grey

Size - H 31cm x W 20cm 4 Litre capacity

4 Litre capacity