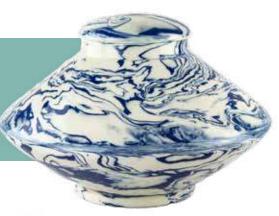

### Patterned Marble 🔒

The timelessly elegant patterned marble urn is a beautiful memorial for you to house your loved one's ashes.

Can contain up to 5.0 litres H25 x W18 x D18cm