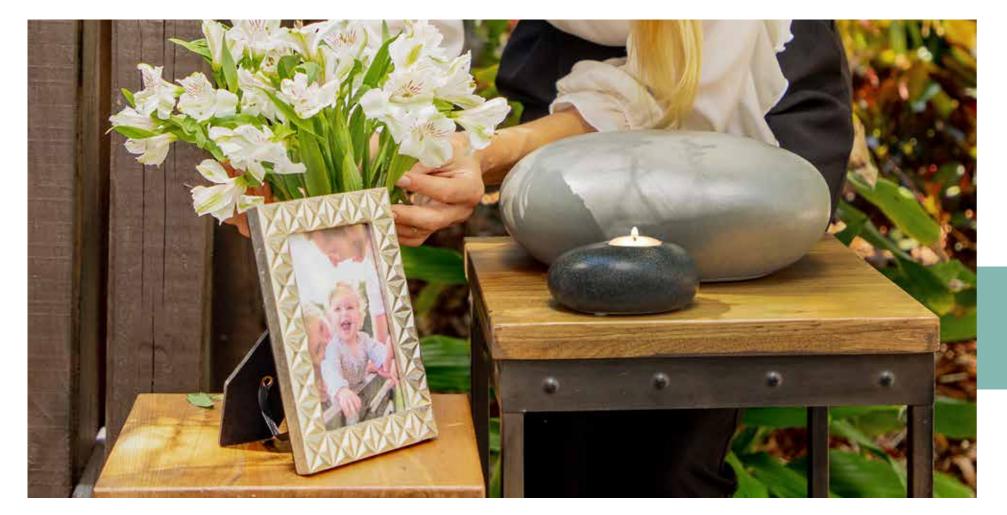

### ETERNITY PEBBLES

Elevate your tribute with Eternity Pebble Funeral Urns, heartfelt urns created by Ric and Charmaine Burrows to redefine remembrance, exclusively available through JC Atkinson. These urns go beyond tradition, shaped like nature's pebbles they seamlessly blend into any setting - for cremation, burial, scattering, or as a cherished home, garden, or keepsake memorial. Unlike conventional urns, Eternity Pebbles Urns symbolise enduring presence, providing a timeless tribute. Each urn, meticulously hand-poured from premium ceramic stoneware, promises lasting beauty and comes packaged in a beautiful memory box, safeguarding precious memories for eternity.

Can contain up to 4.6 litres. Can be engraved as pictured.