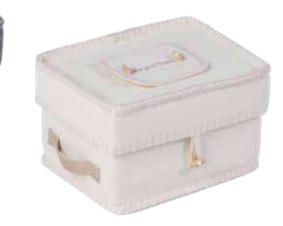

#### Natural (White)

Can contain up to 5.0 litres H18 x W30 x D24cm

Sage stitch (optional)

Natural Legacy caskets are made in Yorkshire using wool from British farmers through the Quality Assurance scheme. The woollen outer layer creates a warm, comforting alternative to the more traditional wooden caskets, and is finished with an embroidered name plate on request.

### ENGLISH WILLOW ASHES CASKET

These willow 'wicker' ash caskets reflect the unique landscape of the Somerset Levels and the surrounding areas where the willow is farmed. Each individual ashes casket includes a name plate (pictured) and comes fitted with a handmade interior cotton drawstring ashes pouch. Below are the choice of styles you can have in a choice of four different shapes.