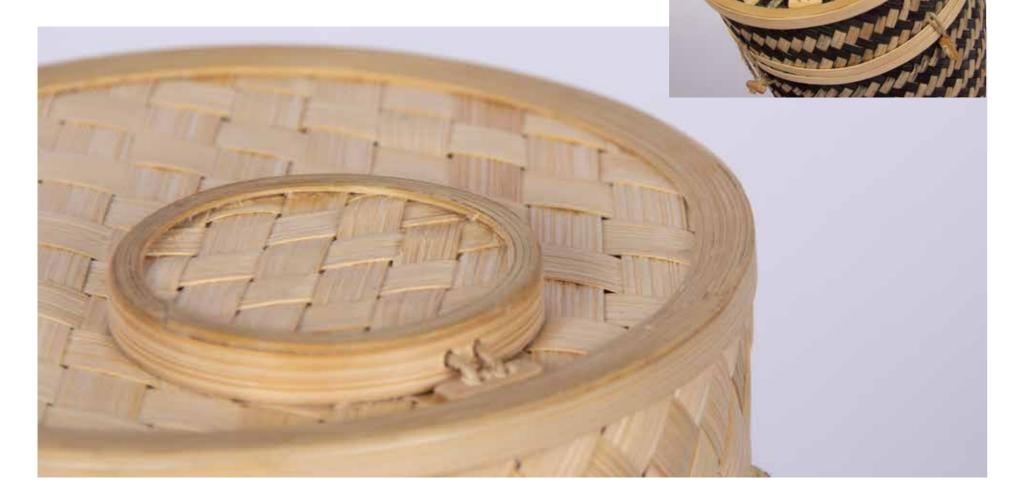

### DAISY URNS

Daisy Urns are the natural alternative to the traditional style urn. Designed with beauty and strength in mind, these Daisy Urns combine sophistication with quality. Hand crafted from 100% natural products, the panels are woven on a sustainable, soft wooden frame, making it a robust, stylish urn that doesn't creak or sag. Daisy Urns come with engraved tags on request.

#### Bamboo

Size - H17 x W30 x D20cm Capacity up to 5.8 litres