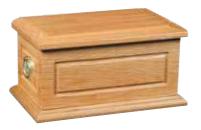

## HEARTWOOD ASHES CASKETS

The Heartwood ashes caskets are superbly constructed and finished to an exceptional standard.

They are made from solid oak, pine, light and dark mahogany or paulownia, which is a light weight, sustainable and fast growing alternative to oak. Double ashes caskets are also available for all.

As an additional option, you can choose to have the casket engraved with detail. Engraving a wooden urn adds a personalised touch, preserving cherished memories and honouring the life of a loved one. A 4" x 2" gold or silver plate is also available on request.