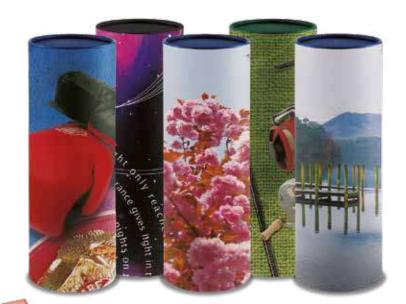

### BESPOKE SCATTER TUBES

You can choose from over 100 designs in themes such as floral, landscape, sporting, pastimes or poetry to match any existing coffin design. Or choose to have it completely bespoke, allowing families to create a truly personal scatter tube. Visit www.picturecoffins.co.uk for inspiration.

Capacity up to 380ml