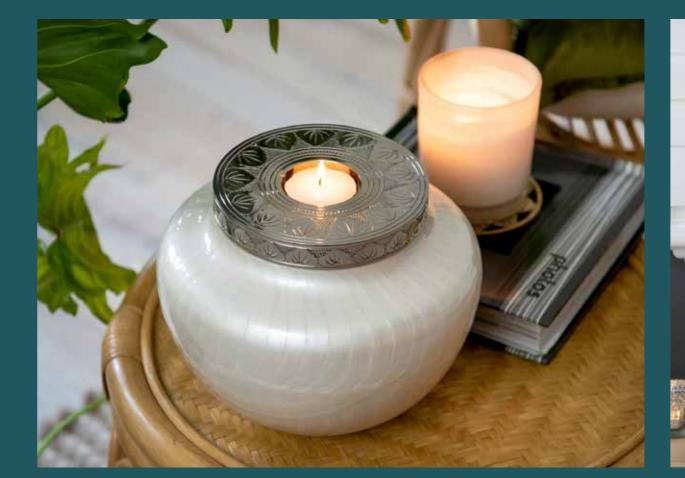

### MOTHER OF PEARL URNS

#### Mother Of Pearl Urn & Keepsakes

Experience the timeless elegance of our pearl aluminium urn and keepsake collection, specially crafted with meticulous attention to detail. These exquisite pieces exude a sense of grace and serenity. The refined pearl finish adds an element of sophistication, providing a fitting tribute to honour the lives of those who have passed.

#### Mother of Pearl Urn

A pearl aluminium urn with a decorative engraved screwable lid which, when removed, can hold a large amount of ashes. On the lid itself there is a small spherical area to place a tealight (pictured in pearl colour).

Can contain up to 3.6 litres - Urn - H17 x D22cm