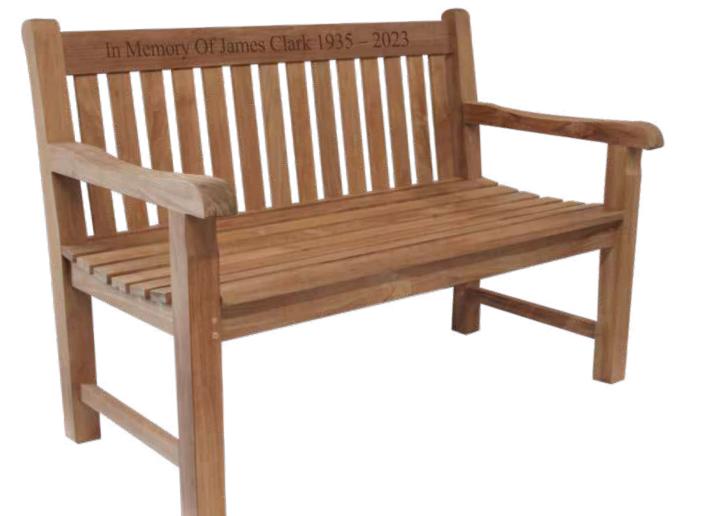

### MEMORY BENCHES

The Memory Bench is a special way to remember a loved one, standing as a reminder of the life lost in a very special place. It provides family and friends with the opportunity to go to reflect on their special memories and moments shared.

Expertly constructed to the highest spec, using the very finest grade-A teak, this bench offers a fine sanded smooth finish. It is supplied flat packed with assembling instructions. The bench can be engraved with a nameplate or an engraved personal message or icon as below. Delivered assembled when ordered with an engraving.

4ft x 2ft x 3ft

5ft x 2ft x 3ft

6ft x 2ft x 3ft

7ft x 2ft x 3ft

#### MEMORY BENCHES

The benches come with a unique memorial tube which can hold a small keepsake such as a small note, picture or small segment of ashes that is placed within a small hole on the base of one of the benches legs (pictured).