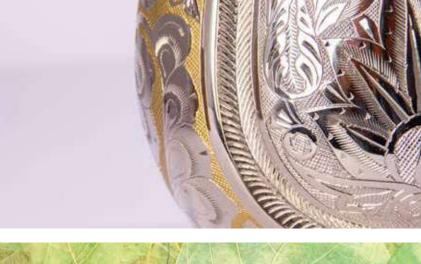

### TEARDROP URNS

Metal teardrop urns offer a unique and contemporary tribute, with their graceful and symbolic design capturing the essence of emotional expression and providing a beautiful resting place for the ashes of a loved one.

### Patterned Floral

The beautiful brass Patterned Teardrop with silver gold floral engravings symbolises our sadness for the loss of a loved one.

Can contain up to 4.6 litres Urn - H26 x W18 x D11cm

#### Floral 📵

A silver teardrop engraved with a floral design and painted gold.

Can contain up to 4.6 litres Urn - H26 x W18 x D11cm Keepsake - H7 x W3 x D5cm

Please note - This Teardrop has a mirror effect. Due to the curvature of the Teardrop front the engraving is restricted to a smaller character count.