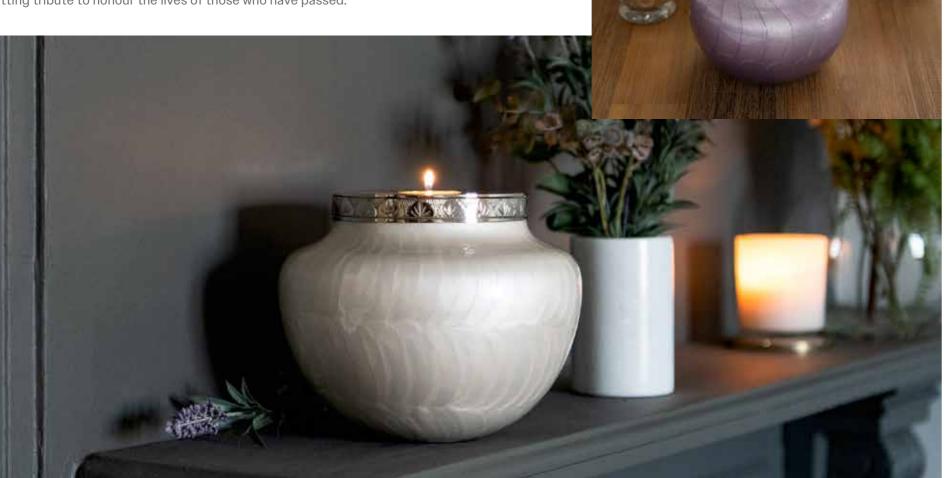

#### Mother Of Pearl Urn & Keepsakes

Experience the timeless elegance of our pearl aluminium urn and keepsake collection, specially crafted with meticulous attention to detail. These exquisite pieces exude a sense of grace and serenity. The refined pearl finish adds an element of sophistication, providing a fitting tribute to honour the lives of those who have passed.

#### Mother of Pearl Urn

A pearl aluminium urn with a decorative engraved screwable lid which, when removed, can hold a large amount of ashes. On the lid itself there is a small spherical area to place a tealight (pictured in pearl colour).

Can contain up to 3.6 litres - Urn - H17 x D22cm