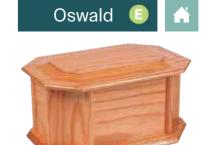

## HEARTWOOD ASHES CASKETS

The Heartwood ashes caskets are superbly constructed and finished to an exceptional standard.

They are made from solid oak, pine, light and dark mahogany or paulownia, which is a light weight, sustainable and fast growing alternative to oak. Double ashes caskets are also available for all.

As an additional option, you can choose to have the casket engraved with detail. Engraving a wooden urn adds a personalised touch, preserving cherished memories and honouring the life of a loved one. A 4" x 2" gold or silver plate is also available on request.

Can contain up to 4.6 litres H16.5 x W32 x D20.5cm Double - H22 x W34 x D27cm

Can contain up to 4.6 litres H16 x W32 x D20cm Double - H22 x W34 x D27cm

Can contain up to 4.6 litres H16.5 x W32 x D20.5cm Double - H22 x W34 x D27cm