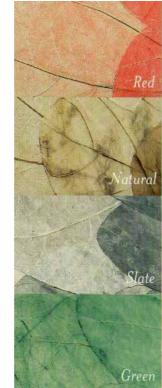

### LEAF URNS

Our leaf urns collection offers an eco-conscious and biodegradable option. These handmade biodegradable urns decorated with dried leaves, are available in red, blue, natural and green, and can be either a square, rectangle, tube and oval shape, displayed below.