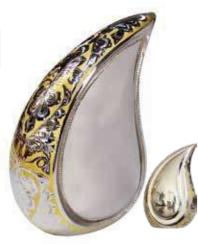

### TEARDROP URNS

Metal teardrop urns offer a unique and contemporary tribute, with their graceful and symbolic design capturing the essence of emotional expression and providing a beautiful resting place for the ashes of a loved one.

### Patterned Floral

The beautiful brass Patterned Teardrop with silver gold floral engravings symbolises our sadness for the loss of a loved one.

Can contain up to 4.6 litres Urn - H26 x W18 x D11cm

#### Floral 📵

A silver teardrop engraved with a floral design and painted gold.

Can contain up to 4.6 litres Urn - H26 x W18 x D11cm Keepsake - H7 x W3 x D5cm

Please note - This Teardrop has a mirror effect. Due to the curvature of the Teardrop front the engraving is restricted to a smaller character count.