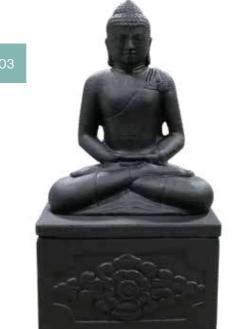

Buddha, deep in meditation, is hand carved in stone. Perfect for a quiet spot in the garden. The ashes are stored discreetly in the base.

Discolouration of the stone urns will occur over time depending on weather conditions.

### 03. Serene Meditation

Can contain up to 4.6 litres H50 x W30 x D25cm Approx weight 25kg