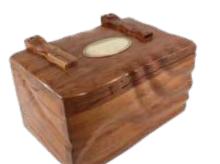

## HEARTWOOD ASHES CASKETS

The Heartwood ashes caskets are superbly constructed and finished to an exceptional standard.

They are made from solid oak, pine, light and dark mahogany or paulownia, which is a light weight, sustainable and fast growing alternative to oak. Double ashes caskets are also available for all.

As an additional option, you can choose to have the casket engraved with detail. Engraving a wooden urn adds a personalised touch, preserving cherished memories and honouring the life of a loved one. A 4" x 2" gold or silver plate is also available on request.