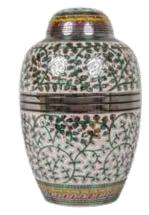

Mini Urn - H13 x D12cm

Both urns and keepsakes also available in....

Purple

Blue

These beautifully designed metal urns provide a dignified resting place for ashes, while our keepsakes and hearts serve as subtle reminder of the life lost. Handcrafted with care and attention to detail, our metal urns, keepsakes, and hearts come in a variety of captivating designs, finishes, and sizes, each reflecting the uniqueness of the life lost.