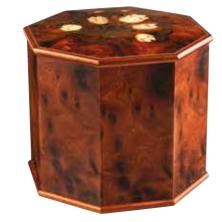

### MOTHER OF PEARL URNS

#### Mother Of Pearl Urn & Keepsakes

Experience the timeless elegance of our pearl aluminium urn and keepsake collection, specially crafted with meticulous attention to detail. These exquisite pieces exude a sense of grace and serenity. The refined pearl finish adds an element of sophistication, providing a fitting tribute to honour the lives of those who have passed.

#### Mother of Pearl Urn

A pearl aluminium urn with a decorative engraved screwable lid which, when removed, can hold a large amount of ashes. On the lid itself there is a small spherical area to place a tealight (pictured in pearl colour).