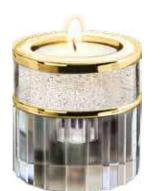

#### Crystal Tealights

The Crystal Memorial Tealight provides a comforting glow that is a unique and special way to honour the memory of a loved one. This beautiful crystal tealight holder is handcrafted from highquality crystal and features a gold or silver cylinder that can hold a small segment of ashes or a lock of hair.

H6.5 x D6cm