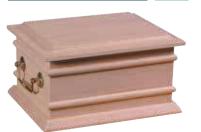

### HEARTWOOD PREMIUM ASHES CASKETS

Our premium wooden urns epitomise elegance and craftsmanship, meticulously handcrafted from the finest solid wood with exquisite attention to detail.

These timeless urns provide a dignified and beautiful resting place for your loved one's ashes, creating a lasting tribute to their memory.

A stylish hardwood ashes casket with inlay veneer, complete with a lockable lined draw or compartment, designed to house keepsakes and special items of meaning to you and your loved ones. Engraving on bottom half of lid only as pictured.

Can contain up to 5.0 litres H20 x W28 x D20cm Internal Tray size - L23.5 x W15 x D3.5 Florence

This stunning, highly finished maple urn is made in Italy from the finest wood and exquisitely decorated with flowers in delicate wood inlay.