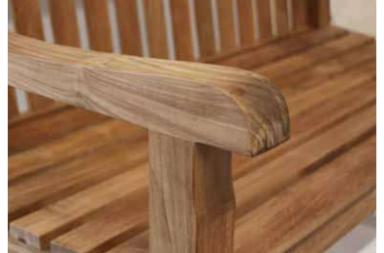

#### MEMORY BENCHES

The benches come with a unique memorial tube which can hold a small keepsake such as a small note, picture or small segment of ashes that is placed within a small hole on the base of one of the benches legs (pictured).