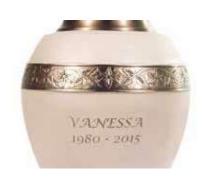

Size - H28 x D17cm Capacity up to 5 litres

Size - H28 x D17cm Capacity up to 5 litres

Size - H28 x D17cm Capacity up to 5 litres

VANESSA 1980 - 2022