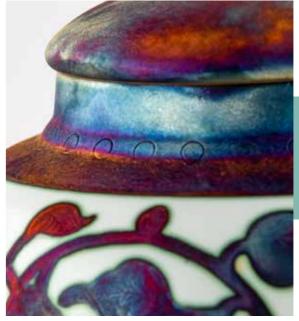

### CERAMIC RUSTIC URNS

These unique rustic Ceramic Urns are a striking reminder of the life lost. The Rustic Flowers Urn is an ornate ceramic urn with a beautiful brass coloured floral design, and the Blue Wave Urn, an elegant shaped urn with a striking intricate blue wave pattern.

#### Rustic Flowers\*

Can contain up to 5.0 litres H24 x W24cm

\* Images for illustration purposes only. Due to the way these urns are manufactured, each has its own unique design which can result in differences in colour, texture, and overall aesthetics.