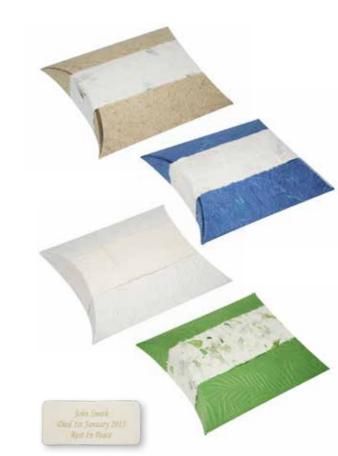

### EARTHURN JOURNEY

Biodegradable water urns are designed specifically for water burial and will float briefly to allow a final farewell before gracefully sinking.

They are sustainably produced in a variety of natural materials, including recycled paper, rock salt, gelatine and sand. Although they were designed for water burial, all of these urns can also be used for earth burial.

Optional for all Earthurns - White Tag Card **Engraved Plate** 

Size - H33 x W35 x D8cm Capacity up to 4.6 litres

Size - H33 x W35 x D8cm Capacity up to 4.6 litres

Size - H33 x W35 x D8cm Capacity up to 4.6 litres