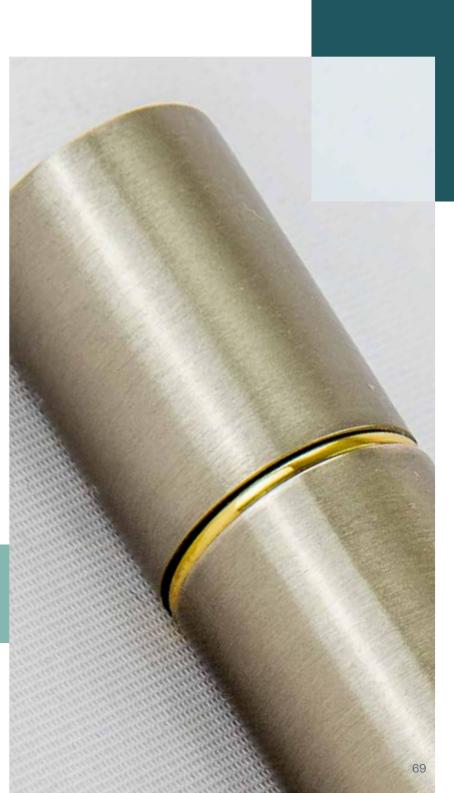

### METAL SCATTER TUBE

The exquisite range of bronze and pewter scatter tubes. Made with the utmost care and craftsmanship, our scatter tubes become vessels of memories, enabling families to scatter the ashes in a peaceful and meaningful manner, ensuring a touching tribute to a lifes journey.

H16 x D2.5cm

H16 x D2.5cm

Can be engraved with a single name only

Comes with bag as displayed