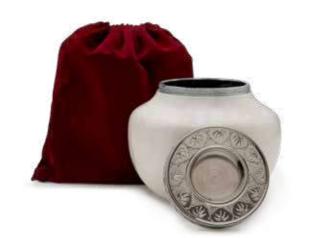

### MEMORIAL VASE URNS

Keep your loved one close by your side in the centre of your home. The Memorial Vase Urn is a full size cremation urn with the appearance and functionality of a beautiful flower vase. Flowers are often used as an extension of our emotions, from our deepest sympathy to the greatest joy. And sometimes they just let people know we are thinking about them. Displaying flowers in the Memorial Vase Urn, made from durable **Aluminium** that won't break, provides a physical medium to connect with your loved one and celebrate their life. Comes complete with a velvet bag.