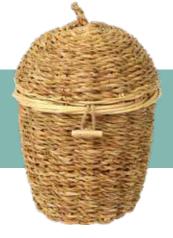

### DAISY URNS

Daisy Urns are the natural alternative to the traditional style urn. Designed with beauty and strength in mind, these Daisy Urns combine sophistication with quality. Hand crafted from 100% natural products, the panels are woven on a sustainable, soft wooden frame, making it a robust, stylish urn that doesn't creak or sag. Daisy Urns come with engraved tags on request.

### Water Hyacinth

Size - H17 x W30 x D20cm Capacity up to 5.8 litres

#### Banana Leaf

Size - H17 x W30 x D20cm Capacity up to 5.8 litres

Bespoke

Size - H16 x W29 x D21cm. Capacity up to 3790ml