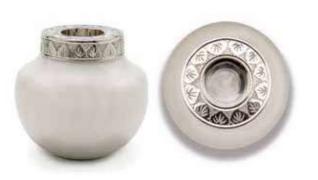

### MEMORIAL VASE URNS

Keep your loved one close by your side in the centre of your home. The Memorial Vase Urn is a full size cremation urn with the appearance and functionality of a beautiful flower vase. Flowers are often used as an extension of our emotions, from our deepest sympathy to the greatest joy. And sometimes they just let people know we are thinking about them. Displaying flowers in the Memorial Vase Urn, made from durable **Aluminium** that won't break, provides a physical medium to connect with your loved one and celebrate their life. Comes complete with a velvet bag.

Size - H 31cm x W 20cm 4 Litre capacity

Size - H 31cm x W 20cm 4 Litre capacity

Grey

Size - H 31cm x W 20cm 4 Litre capacity

4 Litre capacity