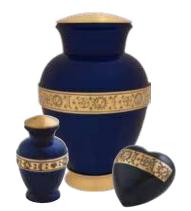

Mini Urn - H13 x D12cm

Both urns and keepsakes also available in....

Purple

Blue

These beautifully designed metal urns provide a dignified resting place for ashes, while our keepsakes and hearts serve as subtle reminder of the life lost. Handcrafted with care and attention to detail, our metal urns, keepsakes, and hearts come in a variety of captivating designs, finishes, and sizes, each reflecting the uniqueness of the life lost.

Urn can contain up to 4.6 litres Urn - H27 x D16cm Heart - H7 x W8 x D5cm

Strength 📵

Urn can contain up to 4.6 litres Urn - H28 x D17cm Mini Urn - H6 x D5cm

Peaceful Grace

Urn can contain up to 4.6 litres Urn - H27 x D16cm Mini Urn - H6.5 x D4.5cm