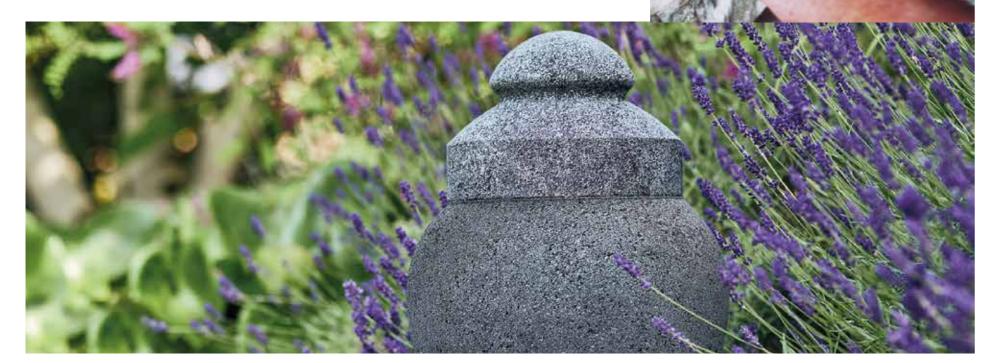

Discover our exquisite range of stone urns, crafted with precision and care to honour and preserve the ashes of a loved one. Each stone urn exudes a timeless elegance and natural beauty, carefully chosen for its durability and unique characteristics.

The organically shaped Lava Urns from the Philippines are hand-carved from lava stone, making them suitable as outdoor garden pieces. They become a living part of their environment as they grow a coat of lichen or moss.

Buddha, deep in meditation, is hand carved in stone. Perfect for a quiet spot in the garden. The ashes are stored discreetly in the base.

Discolouration of the stone urns will occur over time depending on weather conditions.