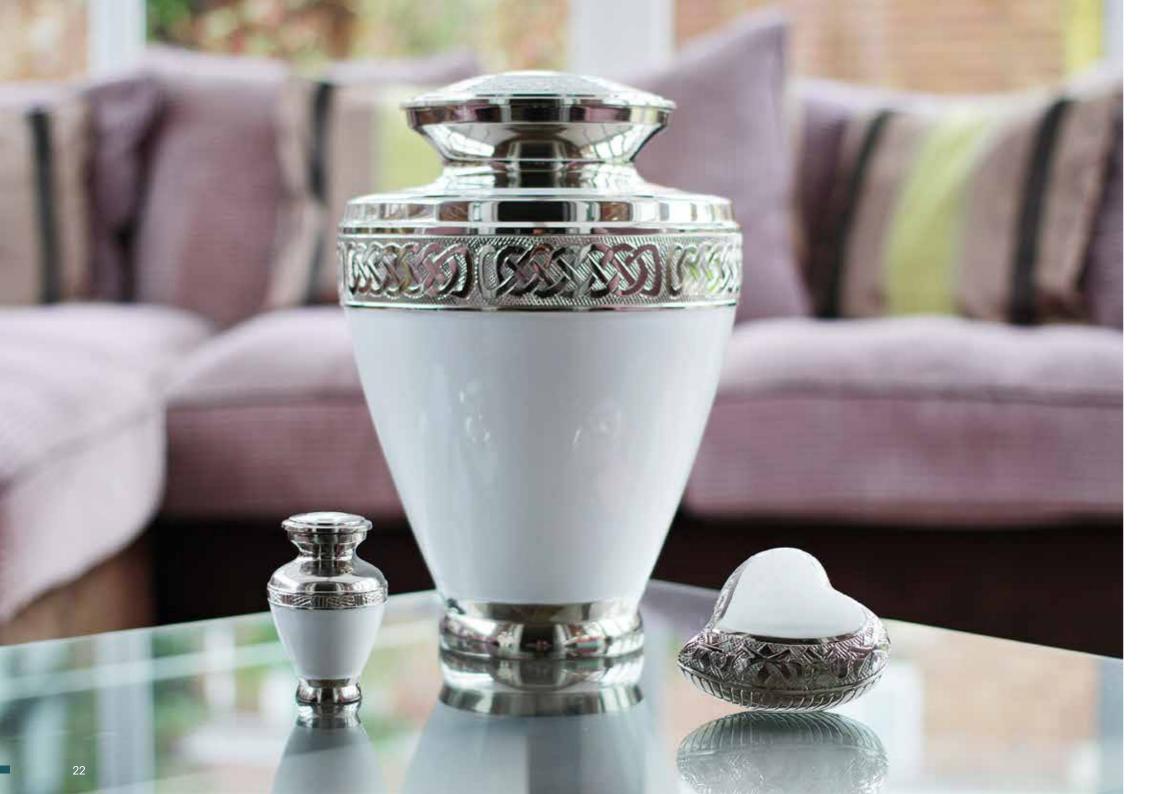

### Simply Marble 📵 👚

The striking simplicity and timeless design of the urn ensures it will complement any home.

Can contain up to 5.0 litres H25 x W18 x D18cm