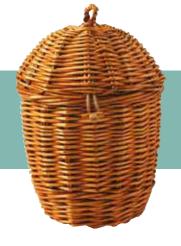

### ENGLISH WILLOW ASHES CASKET

These willow 'wicker' ash caskets reflect the unique landscape of the Somerset Levels and the surrounding areas where the willow is farmed. Each individual ashes casket includes a name plate (pictured) and comes fitted with a handmade interior cotton drawstring ashes pouch. Below are the choice of styles you can have in a choice of four different shapes.

### Styles available....

Can contain up to 4.6 litres

Can contain up to 4.6 litres

Quantock

Moorland 📝

Can contain up to 4.6 litres

### Shapes available....

Can contain up to 4.6 litres H15cm x W15cm x D16cm

Can contain up to 4.6 litres H18cm x W27.5cm x D22cm

Can contain up to 4.6 litres H15cm x W23.5cm x D18cm

H15cm x W23.5cm x D18cm