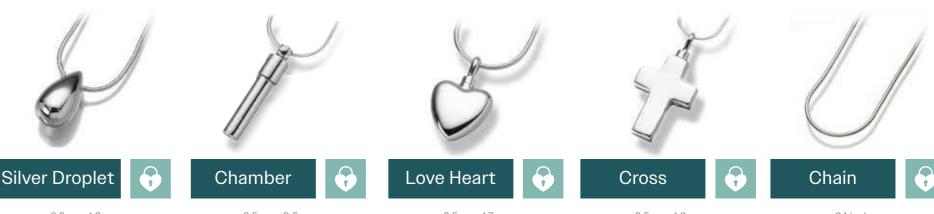

#### KEEPSAKES

These intricately made keepsakes come in a variety of styles and designs. They have been made in brass, copper, sterling silver and Vietnamese soft stone. Each one can hold a small amount of your loved one's ashes and are ideal for sharing and displaying.

Also available in;

Size - 25 cm

Capacity up to 1860ml

These intricately made keepsakes come in a variety of styles and designs. They have been made in brass, copper, sterling silver and Vietnamese soft stone. Each one can hold a small amount of your loved one's ashes and are ideal for sharing and displaying.