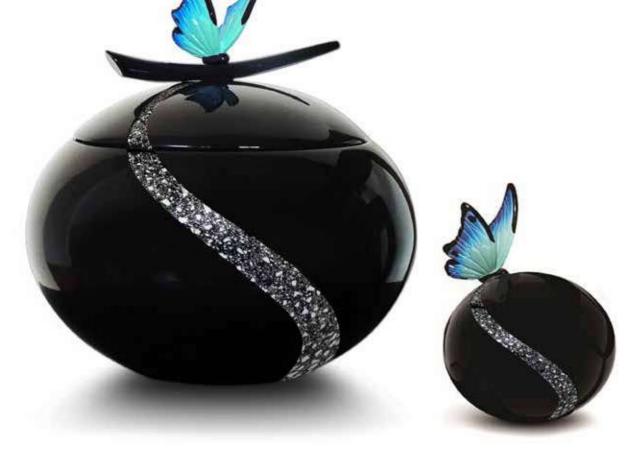

#### Butterfly Orbs

A striking black orb made of lightweight resin, with a shimmering silver band and a delicate blue butterfly on the top.

Urn: H21 x W21cm Can contain up to 4.0 litres

Mini Urn: H12.7 x W10cm Can contain up to 250ml