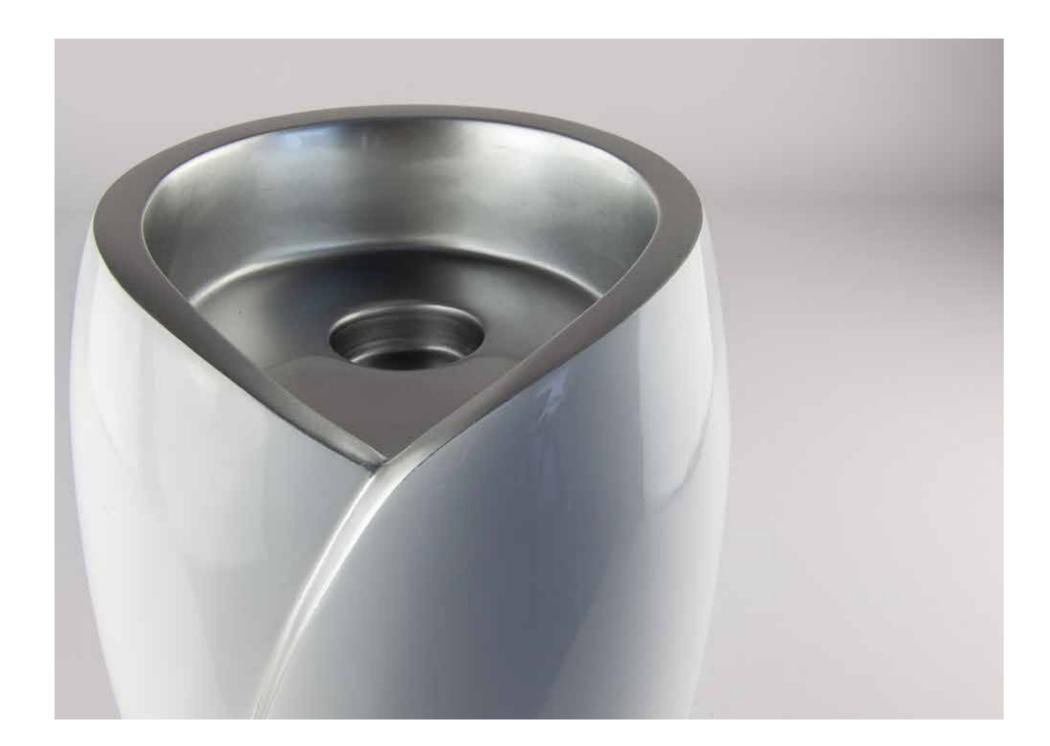

### OBELOS URN

Many families wish to hold onto their loved one's ashes, keeping them close and in their thoughts. The Obelós is contemporary keepsake urn that sits comfortably within the home, with a quiet, tasteful elegance. The perfect size to be displayed on a mantelpiece, shelf or console table, the solid beech wood urn has a space within the upper section to hold personal mementos.

The three-sided tapered design has a cut away detail at each corner, exposing a contrasting face that resolves itself as a subtle star design on the top of the lid. A threaded wooden stopper keeps the ashes sealed in the lower section and a provides a dish on which to place small items, such as a wedding ring.

The Obelós is available in a light or dark finish that gracefully mirror one another, providing a striking and poignant reminder when twinned.

1. Dark Wood

2. Light Wood

Can contain up to 75ml of ashes. H31cm x W10.5cm