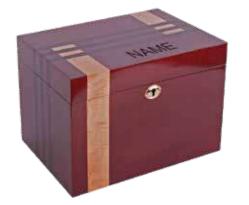

## HEARTWOOD ASHES CASKETS

The Heartwood ashes caskets are superbly constructed and finished to an exceptional standard.

They are made from solid oak, pine, light and dark mahogany or paulownia, which is a light weight, sustainable and fast growing alternative to oak. Double ashes caskets are also available for all.

As an additional option, you can choose to have the casket engraved with detail. Engraving a wooden urn adds a personalised touch, preserving cherished memories and honouring the life of a loved one. A 4" x 2" gold or silver plate is also available on request.

Can contain up to 4.6 litres H16.5 x W32 x D20.5cm Double - H22 x W34 x D27cm

Can contain up to 4.6 litres H16 x W32 x D20cm Double - H22 x W34 x D27cm

Can contain up to 4.6 litres H16.5 x W32 x D20.5cm Double - H22 x W34 x D27cm