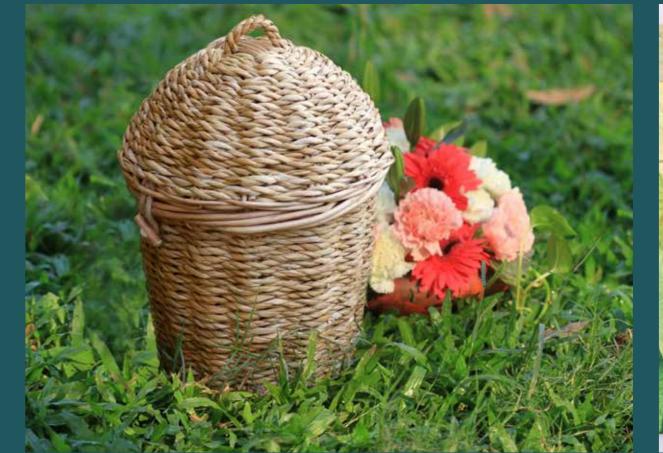

### ENGLISH WILLOW ASHES CASKET

These willow 'wicker' ash caskets reflect the unique landscape of the Somerset Levels and the surrounding areas where the willow is farmed. Each individual ashes casket includes a name plate (pictured) and comes fitted with a handmade interior cotton drawstring ashes pouch. Below are the choice of styles you can have in a choice of four different shapes.

### Styles available....

Can contain up to 4.6 litres

Can contain up to 4.6 litres

Quantock

Moorland 📝

Can contain up to 4.6 litres

### Shapes available....

Can contain up to 4.6 litres H15cm x W15cm x D16cm

Can contain up to 4.6 litres H18cm x W27.5cm x D22cm

Can contain up to 4.6 litres H15cm x W23.5cm x D18cm

H15cm x W23.5cm x D18cm