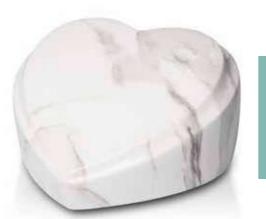

A stylish white heart keepsake made from lightweight fibreglass resin with marbling finish.

H10 x W5 x D9.2cm Can contain up to 100ml

Our Buddha Head urn made from resin has a compartment in its base to store ashes securely. Symbolising peace and spirituality, this urn provides a calming, tranquil presence in a