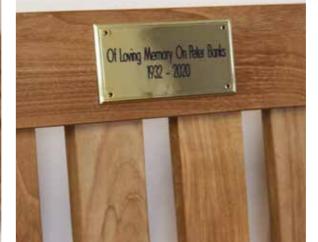

Expertly constructed to the highest spec, using the very finest grade-A teak, this bench offers a fine sanded smooth finish. It is supplied flat packed with assembling instructions. The bench can be engraved with a nameplate or an engraved personal message or icon as below. Delivered assembled when ordered with an engraving.