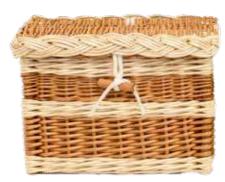

### ENGLISH WILLOW ASHES CASKET

These willow 'wicker' ash caskets reflect the unique landscape of the Somerset Levels and the surrounding areas where the willow is farmed. Each individual ashes casket includes a name plate (pictured) and comes fitted with a handmade interior cotton drawstring ashes pouch. Below are the choice of styles you can have in a choice of four different shapes.

### Styles available....

Can contain up to 4.6 litres

Can contain up to 4.6 litres

Quantock

Moorland 📝

Can contain up to 4.6 litres

### Shapes available....

Can contain up to 4.6 litres H15cm x W15cm x D16cm

Can contain up to 4.6 litres H18cm x W27.5cm x D22cm

Can contain up to 4.6 litres H15cm x W23.5cm x D18cm

H15cm x W23.5cm x D18cm