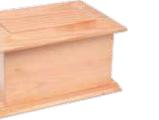

## HEARTWOOD ASHES CASKETS

The Heartwood ashes caskets are superbly constructed and finished to an exceptional standard.

They are made from solid oak, pine, light and dark mahogany or paulownia, which is a light weight, sustainable and fast growing alternative to oak. Double ashes caskets are also available for all.

As an additional option, you can choose to have the casket engraved with detail. Engraving a wooden urn adds a personalised touch, preserving cherished memories and honouring the life of a loved one. A 4" x 2" gold or silver plate is also available on request.