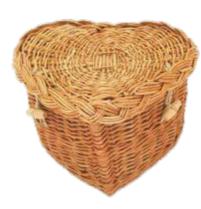

### ENGLISH WILLOW ASHES CASKET

These willow 'wicker' ash caskets reflect the unique landscape of the Somerset Levels and the surrounding areas where the willow is farmed. Each individual ashes casket includes a name plate (pictured) and comes fitted with a handmade interior cotton drawstring ashes pouch. Below are the choice of styles you can have in a choice of four different shapes.

### Styles available....

Can contain up to 4.6 litres

Can contain up to 4.6 litres

Quantock

Moorland 📝

Can contain up to 4.6 litres

### Shapes available....

Can contain up to 4.6 litres H15cm x W15cm x D16cm

Can contain up to 4.6 litres H18cm x W27.5cm x D22cm

Can contain up to 4.6 litres H15cm x W23.5cm x D18cm

H15cm x W23.5cm x D18cm