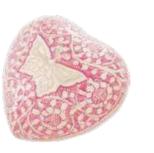

#### Butterflies

Urn can contain up to 4.6 litres Urn - H26 x D16cm Mini Urn - H6 x D5cm Heart - H7 x W8 x D5cm