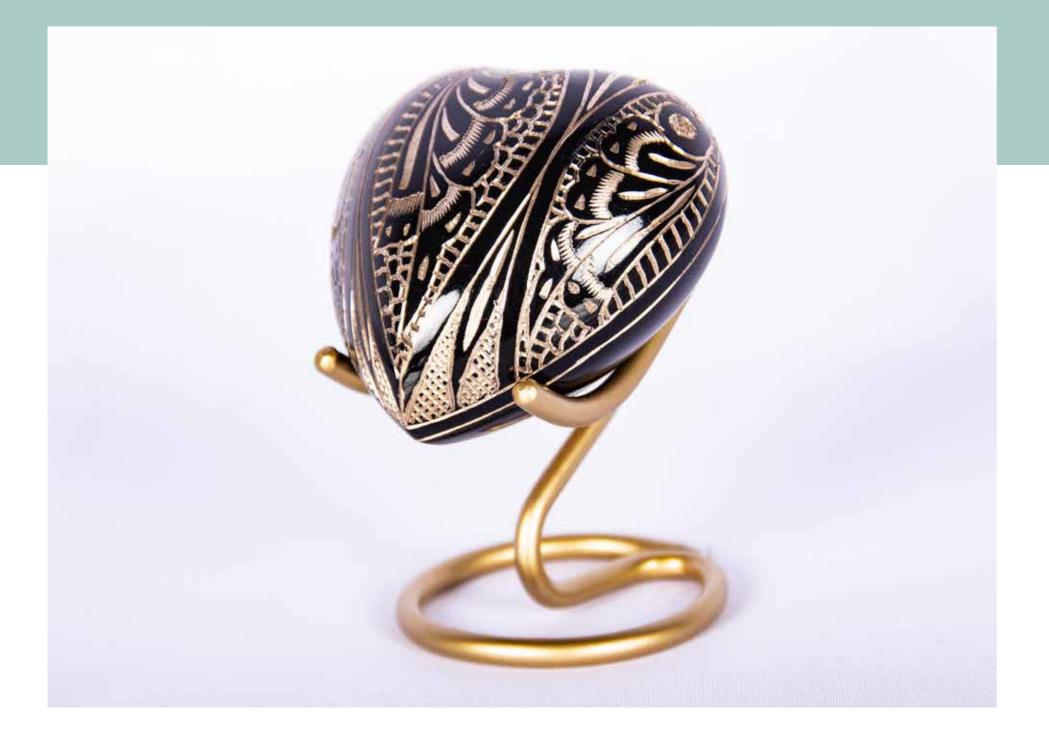

#### Hearts, Butterflies and Tealights

Introducing three stunning and unique crystal keepsakes that are perfect for remembering a loved one: The Crystal Heart, The Crystal Butterfly, and The Crystal Memorial Tealight. Each of these keepsakes is carefully crafted with precision and care, and is designed to hold a small segment of ashes or a lock of hair within a gold or silver cylinder.

#### Crystal Heart

The Crystal Heart is a beautiful and elegant way to keep your loved one close to your heart. This stunning crystal heart is handcrafted from high-quality crystal and is available in gold and silver. The gold or silver cylinder that holds the ashes or hair is discreetly placed in the back of the heart, ensuring that your

H6 x W6 x D4cm