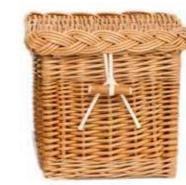

### ENGLISH WILLOW ASHES CASKET

These willow 'wicker' ash caskets reflect the unique landscape of the Somerset Levels and the surrounding areas where the willow is farmed. Each individual ashes casket includes a name plate (pictured) and comes fitted with a handmade interior cotton drawstring ashes pouch. Below are the choice of styles you can have in a choice of four different shapes.

### Styles available....

Can contain up to 4.6 litres

Can contain up to 4.6 litres

Quantock

Moorland 📝

Can contain up to 4.6 litres

### Shapes available....

Can contain up to 4.6 litres H15cm x W15cm x D16cm

Can contain up to 4.6 litres H18cm x W27.5cm x D22cm

Can contain up to 4.6 litres H15cm x W23.5cm x D18cm

H15cm x W23.5cm x D18cm