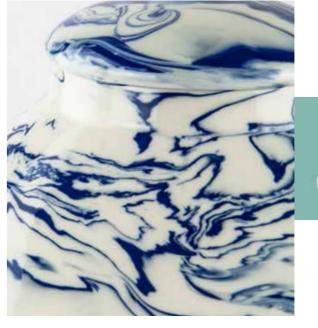

### CERAMIC RUSTIC URNS

These unique rustic Ceramic Urns are a striking reminder of the life lost. The Rustic Flowers Urn is an ornate ceramic urn with a beautiful brass coloured floral design, and the Blue Wave Urn, an elegant shaped urn with a striking intricate blue wave pattern.

#### Blue Wave\*

Can contain up to 5.0 litres H32 x W21cm