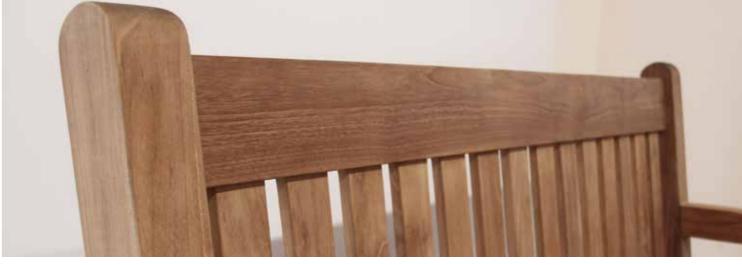

### MEMORY BENCHES

The Memory Bench is a special way to remember a loved one, standing as a reminder of the life lost in a very special place. It provides family and friends with the opportunity to go to reflect on their special memories and moments shared.

Expertly constructed to the highest spec, using the very finest grade-A teak, this bench offers a fine sanded smooth finish. It is supplied flat packed with assembling instructions. The bench can be engraved with a nameplate or an engraved personal message or icon as below. Delivered assembled when ordered with an engraving.