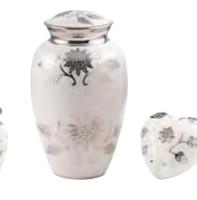

#### FINE METAL URNS

These brass urns are made by skilled artisans in Northern India, using traditional methods to mould and carve the metal into intricately designed pieces that really sparkle. For engraving options see pg 98.

RED VELVET 

Available as an urn, keepsake and heart.

MARBLE WHITE (E)

Available as an urn, keepsake and heart.

**WHITE ROSE**Available as an urn, keepsake and heart.

71

**BLOOMING GRACE**Available as an urn and heart.

STRENGTH (E)

Available as an urn and keepsake.

**MOSAIC**Available as an urn and keepsake.

**PEACEFUL GRACE**Available as an urn and keepsake.

73

ENTWINED GRACE

A silver urn with an intricate design and colourful embellishments.