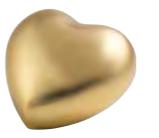

#### **BUTTERFLY ORBS**

A striking black orb made of lightweight resin, with a shimmering silver band and a delicate blue butterfly on the top.

**GALAXY WHITE HEART** 

A stylish white heart keepsake made from lightweight fibreglass resin with marbling finish.