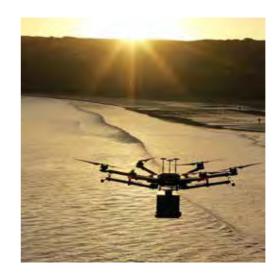

# AERIAL ASHES

Aerial Ashes offer an innovative means of cleanly and sensitively scattering your loved one's ashes at beautiful locations across the UK over land or sea.

Aerial Ashes use drones fitted with load boxes specially modified to carry and release cremation ashes which can be scattered remotely at the movement of a switch. Each drone can carry the ashes of one person and will either fly the occasion as a singleton, or in company with another drone used to video or photograph as required.

#### **SCATTER ASHES OVER LAND**

Scattering ashes over land is always subject to our obtaining permission from the landowner for which we conduct research and all necessary correspondence. The time taken to gain permission varies but choices include golf courses, sports stadiums and racecourses as well as open moorland and hillsides.