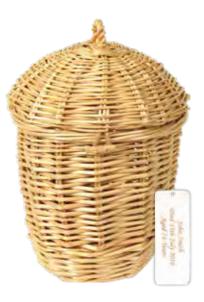

#### OASIS ASH CASKETS

Oasis is based in an impoverished region of Northern Bangladesh near the capital city, Dhaka. Oasis is committed to helping the local community, equipping them with new skills and jobs to enrich and empower those with very little. Traidcraft has also assessed the factory personally, and have endorsed their coffins and urns as Fair Trade.

#### CHESTNUT WILLOW []

The tannin in the wood naturally dyes the willow a chestnut colour. Supplied with engraved name tag.

"Our assessment shows that Oasis has fully embraced the ten principles of Fair Trade in its policies and working practices. We're delighted to see that Oasis is making such a practical and positive social impact in a region of real poverty. This is a strong example of Fair Trade helping to transform lives and providing hope through the opportunities offered."