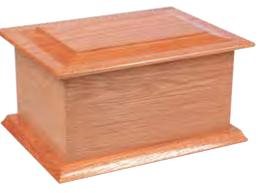

#### HEARTWOOD<sup>TM</sup> PREMIER ASH CASKET

The Heartwood Premier ash casket are finished to the highest standard.

A stylish hardwood ash casket with inlay veneer, complete with a lockable lined drawer or compartment, designed to house keepsakes and special items of meaning to you and your loved ones.