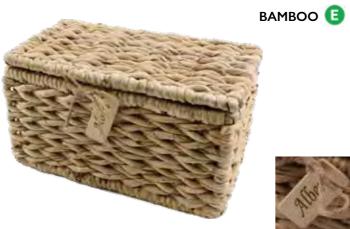

Larry Bush, Marketing Director, Traidcraft

Soft, off-white willow, hand woven in a rounded urn shape.

Supplied with engraved name tag.

SEAGRASS E
Seagrass is a soft water plant,
grown in abundance in Bangladesh.
Supplied with engraved name tag.

#### DAISY<sup>TM</sup> ASH CASKETS

These urns are hand woven in the Philippines by craftsmen using locally sourced, sustainable natural materials, including Bamboo, Banana Leaf and Water Hyacinth.

BANANA LEAF 🕕 📵