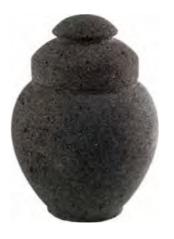

#### LAVA URNS

Our organically shaped urns from the Philippines are hand-carved from Lava stone, making them suitable as outdoor garden pieces. They become a living part of their environment as they grow a coat of lichen or moss.

PEBBLE LAVA URN