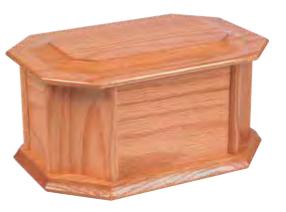

#### HEARTWOOD™ ASH CASKETS

The Heartwood ash caskets are superbly constructed and finished to an exceptional standard. They are made from solid Oak, light and dark Mahogany or Paulownia, which is a light weight, sustainable and fast growing alternative to Oak. Double ashes caskets are also available.

LESBURY (1)

NEWTON (1)

OSWALD (1)