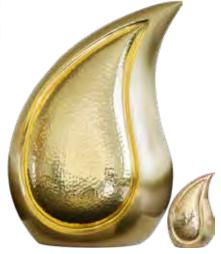

# **TEARDROPS**

The beautiful brass Teardrops with silver and gold engravings symbolise our sadness for the loss of a loved one. For engraving options see pg 98.

### GOLDEN TEARDROP 🕕 📵

A gold teardrop with a textured centre. Available as an urn and keepsake.