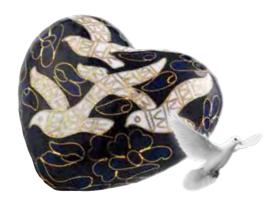

PEACE, LOVE & REMEMBRANCE L

An intricately worked three dove and floral design on a hand made brass urn, decorated with copper wire and lacquer.