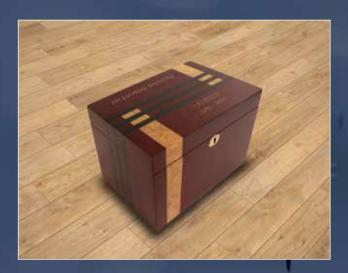

#### CLASSIC

This stunning, highly finished Maple urn is made from the finest wood and exquisitely decorated with flowers in a delicate wood inlay.

FLORENCE L

#### HEARTWOOD™ ASH CASKETS

The Heartwood ash caskets are superbly constructed and finished to an exceptional standard. They are made from solid Oak, light and dark Mahogany or Paulownia, which is a light weight, sustainable and fast growing alternative to Oak. Double ashes caskets are also available.