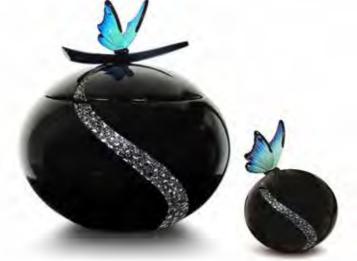

#### **BUTTERFLY ORBS**

A striking black orb made of lightweight resin, with a shimmering silver band and a delicate blue butterfly on the top.

**GALAXY WHITE HEART** 

A stylish white heart keepsake made from lightweight fibreglass resin with marbling finish.

RESIN