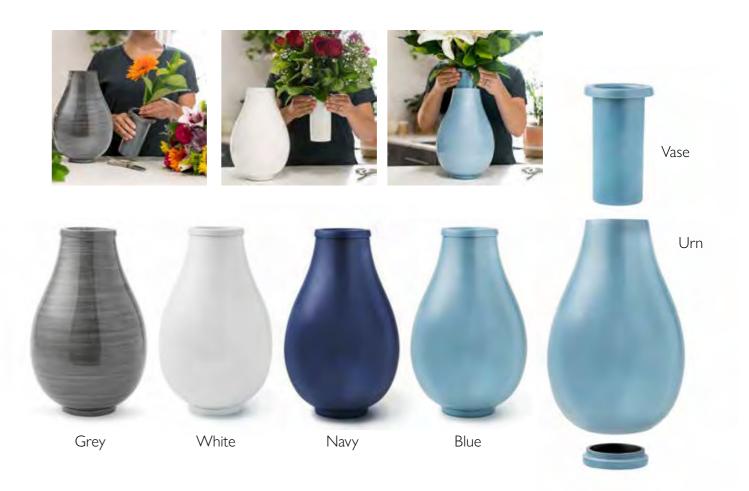

## MEMORIAL VASE URN

Flowers are often used as an extension of our emotions, from our deepest sympathy to the greatest joy. And sometimes they just let people know we are thinking about them. Displaying flowers in the Memorial Vase Urn, made from durable **Aluminium** that won't break, provides a physical medium to connect with your loved one and celebrate their life.