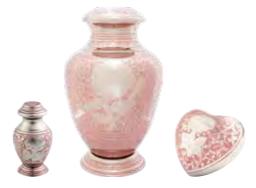

#### FINE METAL URNS

These brass urns are made by skilled artisans in Northern India, using traditional methods to mould and carve the metal into intricately designed pieces that really sparkle. For engraving options see pg 98.

RED VELVET 

Available as an urn, keepsake and heart.

MARBLE WHITE (E)

Available as an urn, keepsake and heart.

**WHITE ROSE**Available as an urn, keepsake and heart.

71

**BLOOMING GRACE**Available as an urn and heart.

STRENGTH (E)

Available as an urn and keepsake.

**MOSAIC**Available as an urn and keepsake.

**PEACEFUL GRACE**Available as an urn and keepsake.

73

ENTWINED GRACE

A silver urn with an intricate design and colourful embellishments.