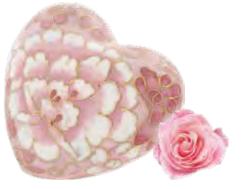

# LOVES LOCKETS

Loves Lockets are made in brass and then decorated with copper wire, lacquer and hand painted with an attractive flower or dove motif. The pretty keepsakes can be displayed on a stand or kept in a discreet, meaningful place.

LOVES LOCKET ROSE

LOVES LOCKET LILY

LOVES LOCKET PEACE