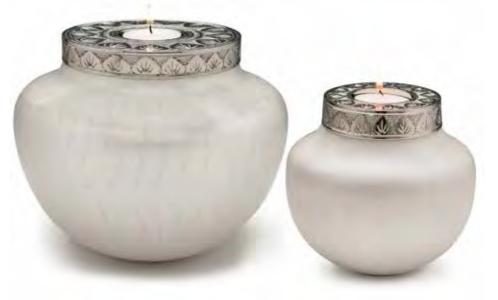

## MOTHER OF PEARL TEALIGHT

A pearl aluminium urn with a decorative engraved screwable lid which, when removed, can hold a large amount of ashes. On the lid itself there is a small spherical area to place a tealight.

MOTHER OF PEARL TEALIGHT URN

MOTHER OF PEARL TEALIGHT MINI URN

Decorative engraved lid