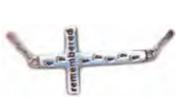

## KEEPSAKE JEWELLERY

Keepsake jewellery is offered to you in various designs to memorialise your loved one. Where indicated (\*) these exclusively designed pieces can hold remains, a lock of hair, or soil from the gravesite, while others are simple memorials that are engraved with messages to remember your loved one. Keep the memory with you forever with this exquisite solid sterling silver jewellery.

TEARDROP NECKLACE\*

**HEART NECKLACE\*** 

MINI URN NECKLACE\*

SIDE CROSS
"Remembered"

"Live Laugh Love"

CROSS WITH STONE\*