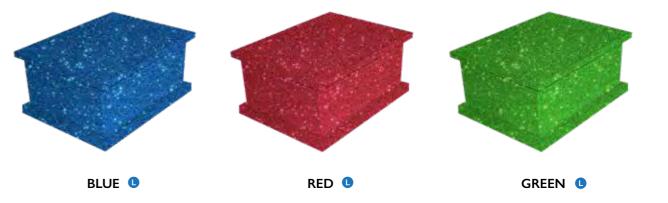

#### LEAF URNS

These boxes are delicately decorated with dried leaves which are arranged in attractive layers of colour.

For engraving options see pg 98.

OVAL (E)
Available in red, blue, green and natural.

Available in red, blue, green and natural.

ROUND (E)
Available in red, blue,
green and natural.

Engraving Service

ersonalise with a name or message.

42 43