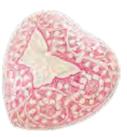

#### CERAMIC URNS

These unique Rustic Cermanic Urns are a striking reminde rof the life lost. The Rustic Flowers Urn an ornate ceramic urn with a beautiful brass coloured floral design, and the Blue Wave Urn, an elegant shaped urn with a striking intricate blue wave pattern.

RUSTIC FLOWERS URN (L)

BLUE WAVE URN