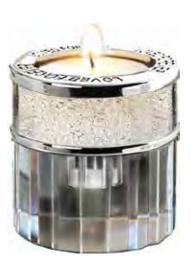

### **CRYSTAL HEART**

Available in gold or silver with a matching cylinder and supplied with a black lacquer box. Made with Swarovski elements.

CRYSTAL BUTTERFLY SILVER

Made with Swarovski elements.

CRYSTAL
TEALIGHT SILVER E
Example engraving.