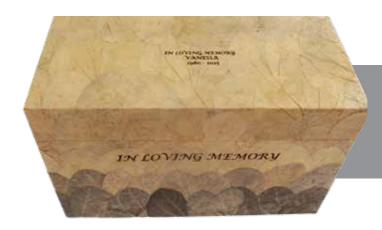

#### LEAF URNS

These boxes are delicately decorated with dried leaves which are arranged in attractive layers of colour.

For engraving options see pg 98.

OVAL (E)
Available in red, blue, green and natural.

Available in red, blue, green and natural.

ROUND (E)
Available in red, blue,
green and natural.

Engraving Service

ersonalise with a name or message.

42 43