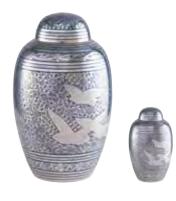

#### FINE METAL URNS

These brass urns are made by skilled artisans in Northern India, using traditional methods to mould and carve the metal into intricately designed pieces that really sparkle. For engraving options see pg 98.

RED VELVET 

Available as an urn, keepsake and heart.

MARBLE WHITE (E)

Available as an urn, keepsake and heart.

**WHITE ROSE**Available as an urn, keepsake and heart.

71

**BLOOMING GRACE**Available as an urn and heart.

STRENGTH (E)

Available as an urn and keepsake.

**MOSAIC**Available as an urn and keepsake.

**PEACEFUL GRACE**Available as an urn and keepsake.

73

ENTWINED GRACE

A silver urn with an intricate design and colourful embellishments.

PEACE, LOVE & REMEMBRANCE L

An intricately worked three dove and floral design on a hand made brass urn, decorated with copper wire and lacquer.