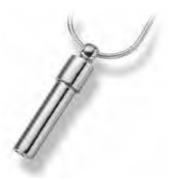

## KEEPSAKE JEWELLERY

Keepsake jewellery is offered to you in various designs to memorialise your loved one. Where indicated (\*) these exclusively designed pieces can hold remains, a lock of hair, or soil from the gravesite, while others are simple memorials that are engraved with messages to remember your loved one. Keep the memory with you forever with this exquisite solid sterling silver jewellery.

TEARDROP NECKLACE\*

**HEART NECKLACE\*** 

MINI URN NECKLACE\*

SIDE CROSS
"Remembered"

"Live Laugh Love"

CROSS WITH STONE\*