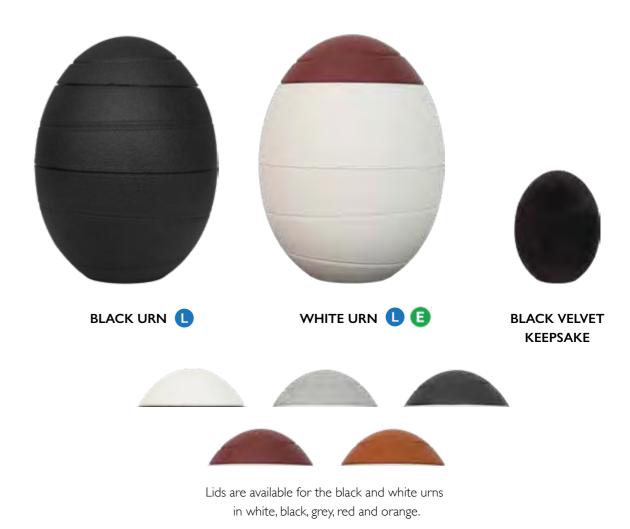

#### THE ELEMENTAL RANGE

These modern egg-shaped eco urns reflect the life cycle. They are made directly from plants so that they can fully decompose in the earth. A range of coloured lids are available and any colour can be supplied with either the black or white. A natural cotton bag is included to hold the ashes inside.