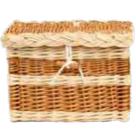

#### ENGLISH WILLOW ASH CASKETS

These willow 'wicker' ash caskets reflect the unique landscape of the Somerset Levels and the surrounding areas where the willow is farmed. Each individual ashes casket includes a name plate and comes fitted with a handmade interior cotton drawstring ashes pouch.

SOUTHLAKE 📵

QUANTOCK 📵

MOORLAND (3)

MENDIP 📵

P 📵 RAINBOW 📵