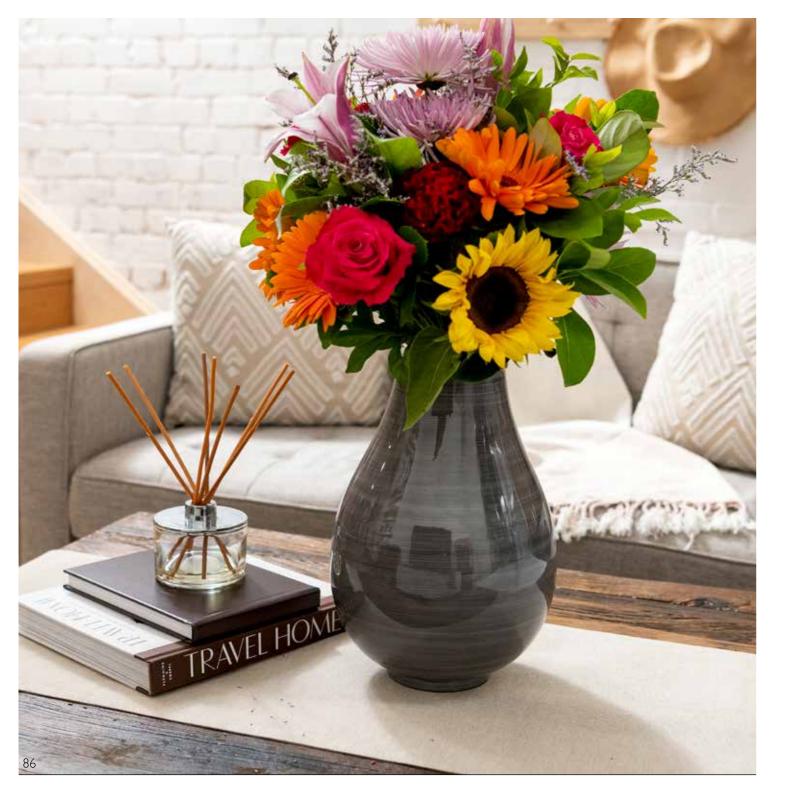

## MEMORIAL VASE URN

Flowers are often used as an extension of our emotions, from our deepest sympathy to the greatest joy. And sometimes they just let people know we are thinking about them. Displaying flowers in the Memorial Vase Urn, made from durable **Aluminium** that won't break, provides a physical medium to connect with your loved one and celebrate their life.