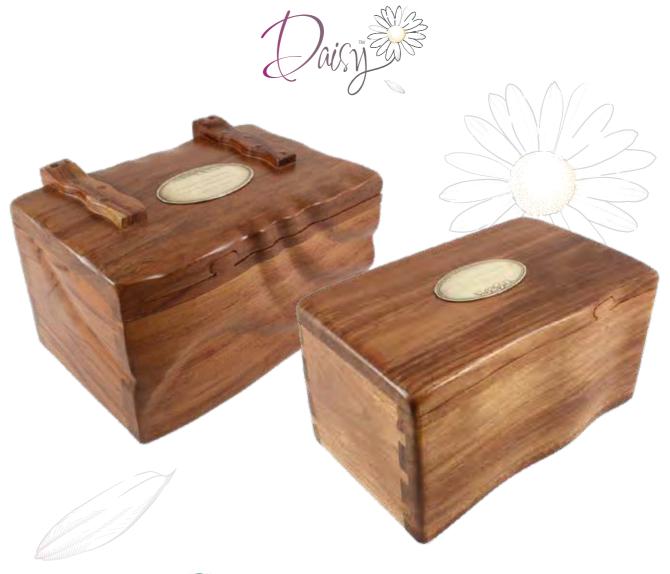

#### DAISY<sup>TM</sup> ASH CASKETS

These urns are hand woven in the Philippines by craftsmen using locally sourced, sustainable natural materials, including Bamboo, Banana Leaf and Water Hyacinth.

BANANA LEAF 🕕 📵

Supplied with engraved name tag or oval plate.

WATER HYACINTH 🕕 📵