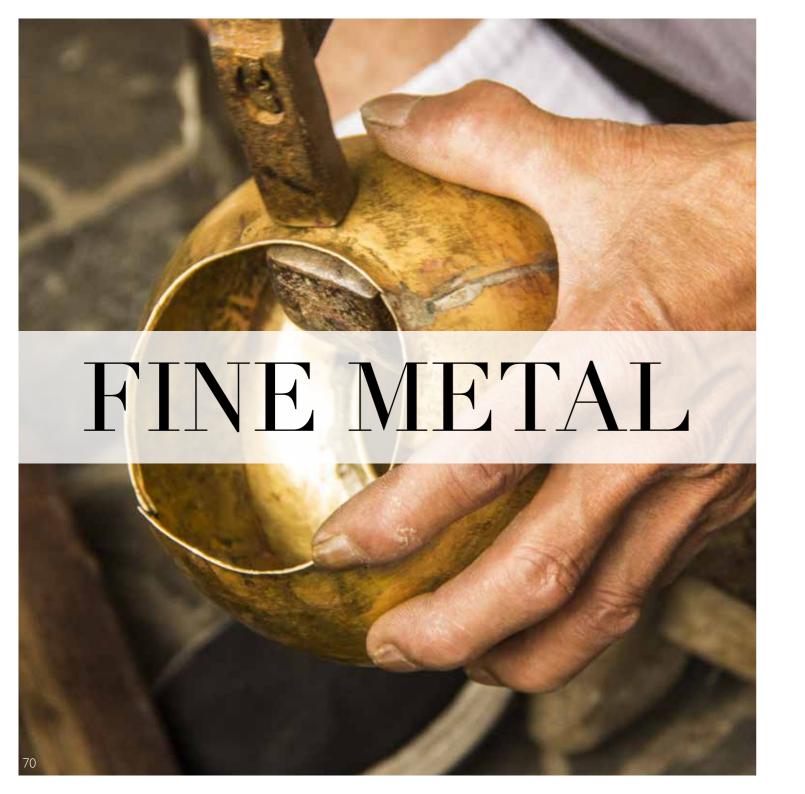

#### FINE METAL URNS

These brass urns are made by skilled artisans in Northern India, using traditional methods to mould and carve the metal into intricately designed pieces that really sparkle. For engraving options see pg 98.