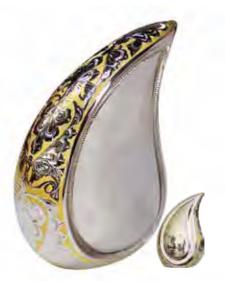

# **TEARDROPS**

The beautiful brass Teardrops with silver and gold engravings symbolise our sadness for the loss of a loved one. For engraving options see pg 98.

### FLORAL TEARDROP (L)

A silver teardrop engraved with a floral design and painted gold. Available as an urn and keepsake.