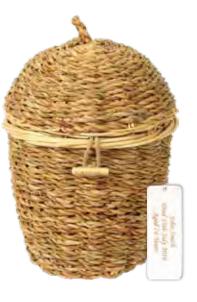

Larry Bush, Marketing Director, Traidcraft

Soft, off-white willow, hand woven in a rounded urn shape.

Supplied with engraved name tag.

SEAGRASS E
Seagrass is a soft water plant,
grown in abundance in Bangladesh.
Supplied with engraved name tag.