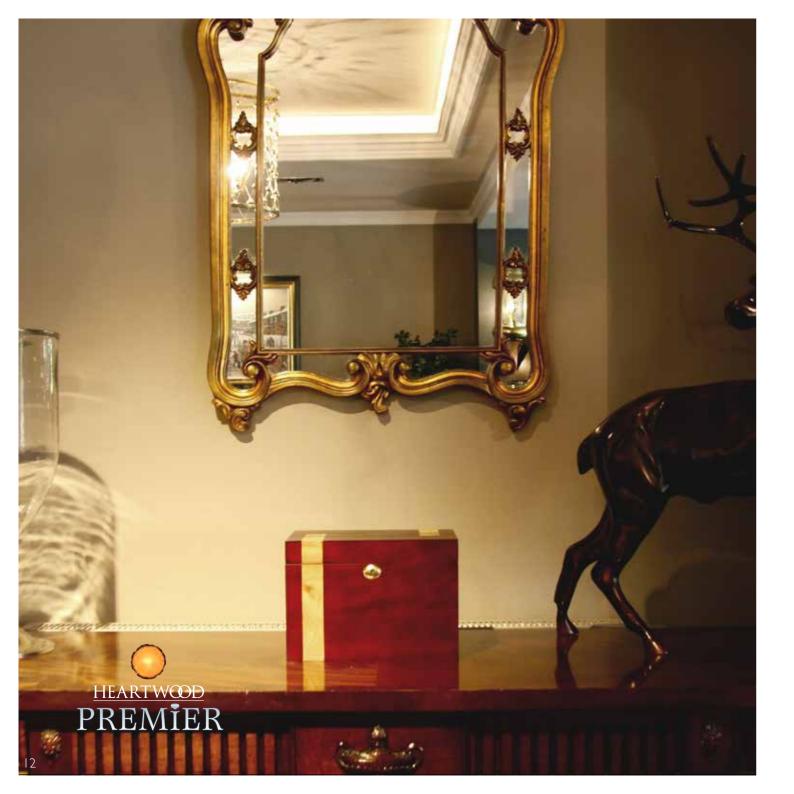

#### HEARTWOOD<sup>TM</sup> PREMIER ASH CASKET

The Heartwood Premier ash casket are finished to the highest standard.

A stylish hardwood ash casket with inlay veneer, complete with a lockable lined drawer or compartment, designed to house keepsakes and special items of meaning to you and your loved ones.