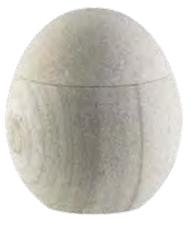

#### THE ELEMENTAL RANGE

These modern egg-shaped eco urns reflect the life cycle. They are made directly from plants so that they can fully decompose in the earth. A range of coloured lids are available and any colour can be supplied with either the black or white. A natural cotton bag is included to hold the ashes inside.