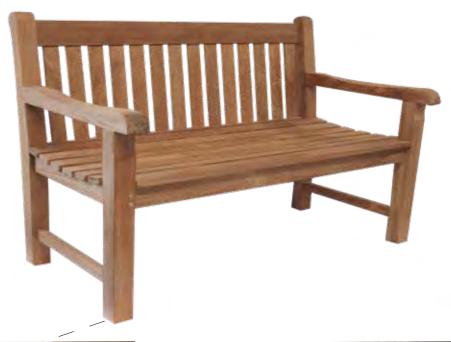

#### MEMORY BENCH

A Memory Bench is a special way to remember a loved one, standing as a reminder of their life in a very special place for many years to come. Expertly constructed to the highest spec, using the very finest grade-A teak, this bench offers a fine sanded smooth finish. It is supplied flat packed with assembling instructions. The bench can be engraved with a personal message or icon, as well as coming with a unique memorial tube which can hold a small keepsake such as a small note, picture or small segment of ashes.

 $Small - 4ft \times 2ft \times 3ft, Medium - 5ft \times 2ft \times 3ft, Large - 6ft \times 2ft \times 3ft, Extra\ Large - 7ft \times 2ft \times 3ft$ 

Memorial Tube can insert into the base of the leg, with a wooden plug to seal.