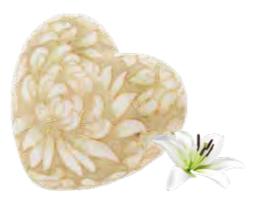

# LOVES LOCKETS

Loves Lockets are made in brass and then decorated with copper wire, lacquer and hand painted with an attractive flower or dove motif. The pretty keepsakes can be displayed on a stand or kept in a discreet, meaningful place.

LOVES LOCKET ROSE

LOVES LOCKET LILY

LOVES LOCKET PEACE