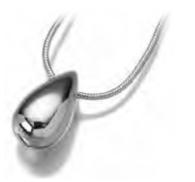

## KEEPSAKE JEWELLERY

Keepsake jewellery is offered to you in various designs to memorialise your loved one. Where indicated (\*) these exclusively designed pieces can hold remains, a lock of hair, or soil from the gravesite, while others are simple memorials that are engraved with messages to remember your loved one. Keep the memory with you forever with this exquisite solid sterling silver jewellery.

TEARDROP NECKLACE\*

**HEART NECKLACE\*** 

MINI URN NECKLACE\*

SIDE CROSS
"Remembered"

"Live Laugh Love"

CROSS WITH STONE\*