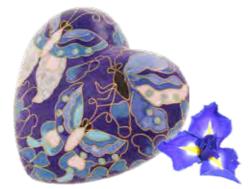

#### CERAMIC URNS

These unique Rustic Cermanic Urns are a striking reminde rof the life lost. The Rustic Flowers Urn an ornate ceramic urn with a beautiful brass coloured floral design, and the Blue Wave Urn, an elegant shaped urn with a striking intricate blue wave pattern.

RUSTIC FLOWERS URN (L)

BLUE WAVE URN