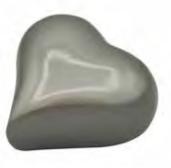

# GRACEFUL HEARTS

These beautiful aluminium hearts are available in a variety of colours, symbolising our love for the lives lost.

AQUA GRACEFUL HEART

SWEET PINK GRACEFUL HEART

CRIMSON GRACEFUL HEART

CHARCOAL GRACEFUL HEART

**GOLDEN GRACEFUL HEART** 

PEWTER GRACEFUL HEART

81