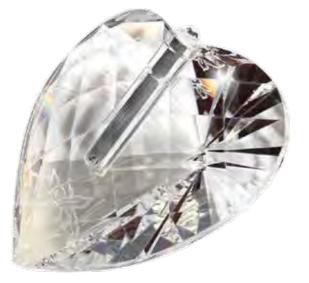

# CRYSTAL

## CRYSTAL KEEPSAKES

Introducing 3 new beautiful keepsakes: Crystal Heart, Crystal Butterfly and Crystal Tealight.

Each holds a segment of ash or a lock of hair within the gold or silver cylinders.

The Silver Crystal Tealight shows an engraving option which is available on all the crystal tealights at an additional price.

### **CRYSTAL HEART**

Available in gold or silver with a matching cylinder and supplied with a black lacquer box. Made with Swarovski elements.

CRYSTAL BUTTERFLY SILVER

Made with Swarovski elements.

CRYSTAL
TEALIGHT SILVER E
Example engraving.