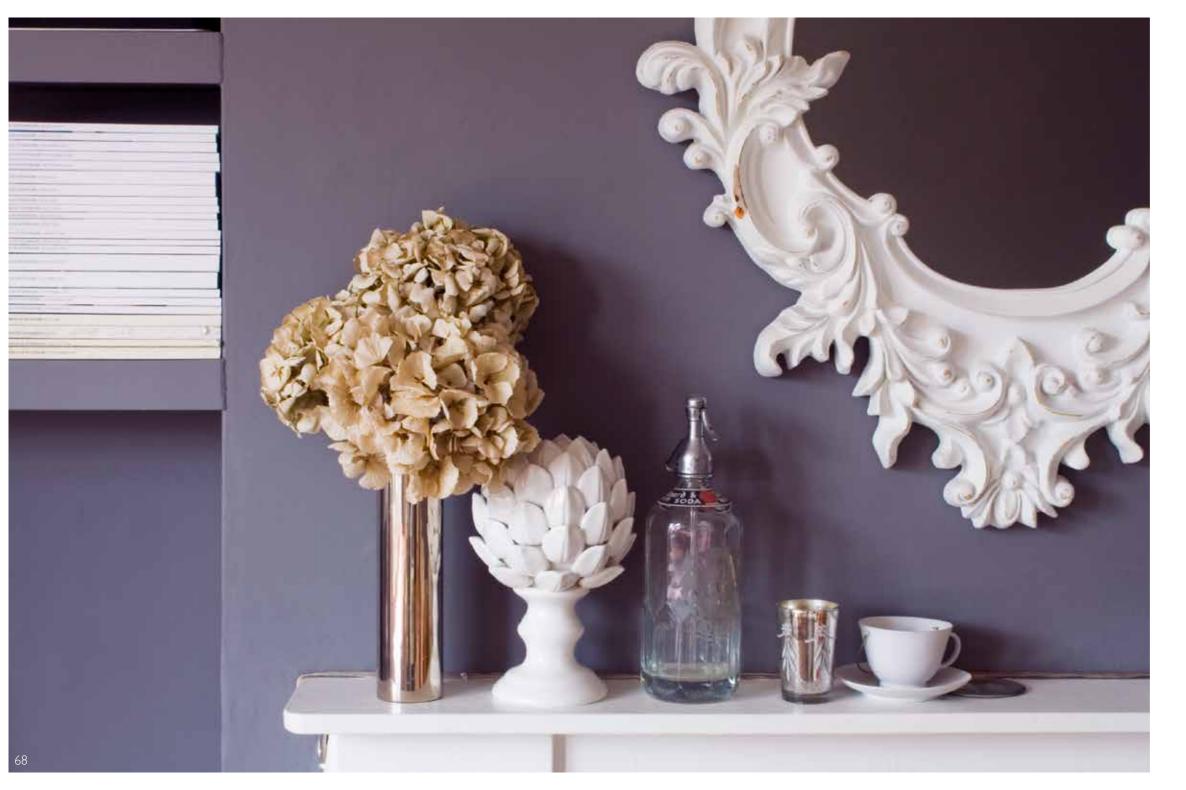

#### URNS & KEEPSAKES FOR SHARING

These intricately made keepsakes come in a variety of styles and designs. They have been made in brass, copper, sterling silver and Vietnamese soft stone. Each one can hold a small amount of your loved one's ashes and are ideal for sharing and displaying.

### URNS & KEEPSAKES FOR SHARING

These intricately made keepsakes come in a variety of styles and designs. They have been made in brass, copper, sterling silver and Vietnamese soft stone. Each one can hold a small amount of your loved one's ashes and are ideal for sharing and displaying.