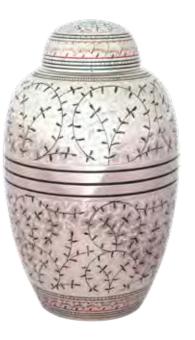

#### FINE METAL URNS

These brass urns are made by skilled artisans in Northern India, using traditional methods to mould and carve the metal into intricately designed pieces that really sparkle. For engraving options see pg 98.

RED VELVET 

Available as an urn, keepsake and heart.

MARBLE WHITE (E)

Available as an urn, keepsake and heart.

**WHITE ROSE**Available as an urn, keepsake and heart.

71

**BLOOMING GRACE**Available as an urn and heart.

STRENGTH (E)

Available as an urn and keepsake.

**MOSAIC**Available as an urn and keepsake.

**PEACEFUL GRACE**Available as an urn and keepsake.

73

ENTWINED GRACE

A silver urn with an intricate design and colourful embellishments.

PEACE, LOVE & REMEMBRANCE L

An intricately worked three dove and floral design on a hand made brass urn, decorated with copper wire and lacquer.