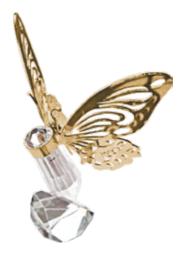

## CRYSTAL KEEPSAKES

Introducing 3 new beautiful keepsakes: Crystal Heart, Crystal Butterfly and Crystal Tealight.

Each holds a segment of ash or a lock of hair within the gold or silver cylinders.

The Silver Crystal Tealight shows an engraving option which is available on all the crystal tealights at an additional price.

CRYSTAL BUTTERFLY GOLD

Made with Swarovski elements.