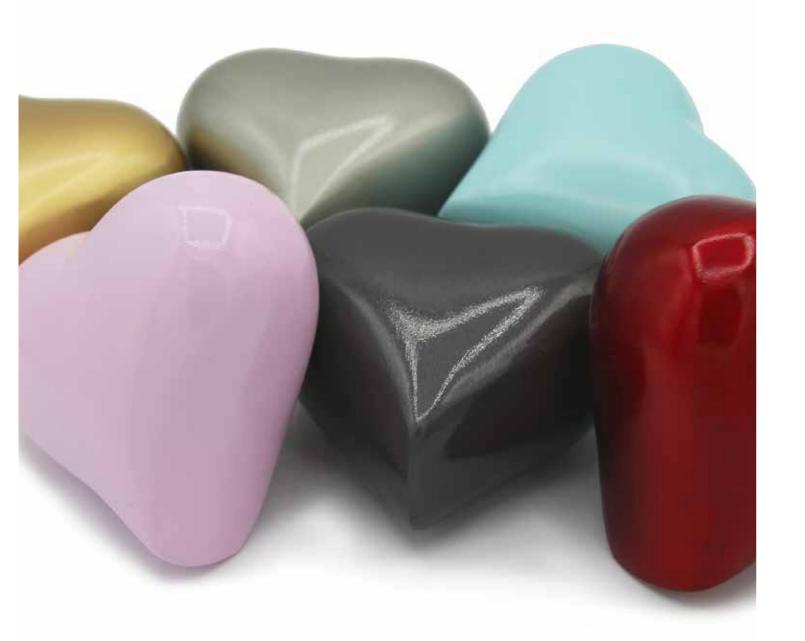

# GRACEFUL HEARTS

These beautiful aluminium hearts are available in a variety of colours, symbolising our love for the lives lost.

AQUA GRACEFUL HEART

SWEET PINK GRACEFUL HEART

CRIMSON GRACEFUL HEART

CHARCOAL GRACEFUL HEART

**GOLDEN GRACEFUL HEART** 

PEWTER GRACEFUL HEART

81