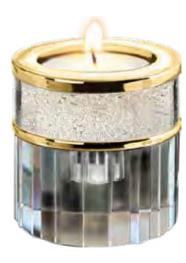

### **CRYSTAL HEART**

Available in gold or silver with a matching cylinder and supplied with a black lacquer box. Made with Swarovski elements.

CRYSTAL BUTTERFLY SILVER

Made with Swarovski elements.

CRYSTAL
TEALIGHT SILVER E
Example engraving.