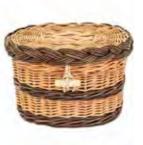

Larry Bush, Marketing Director, Traidcraft

Soft, off-white willow, hand woven in a rounded urn shape.

Supplied with engraved name tag.

SEAGRASS E
Seagrass is a soft water plant,
grown in abundance in Bangladesh.
Supplied with engraved name tag.