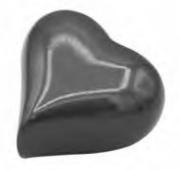

#### **BUTTERFLY ORBS**

A striking black orb made of lightweight resin, with a shimmering silver band and a delicate blue butterfly on the top.

**GALAXY WHITE HEART** 

A stylish white heart keepsake made from lightweight fibreglass resin with marbling finish.