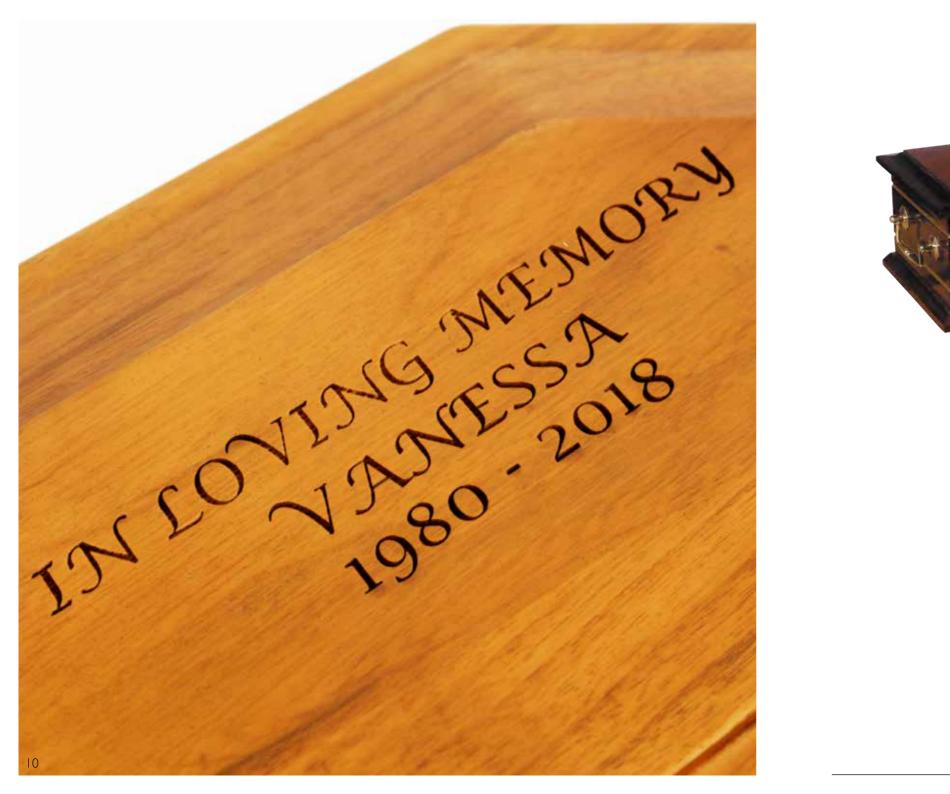

### FULL ENGRAVING SERVICE

We are pleased to offer a full engraving service which allows you to personalise the product of your choice in any way you wish, allowing your personalisation to become part of the design.

### Text

Whether the name of your loved one, a message or an extract of a poem, your text can be added to an urn in one of two fonts: **Arial** or *Corsiva*.