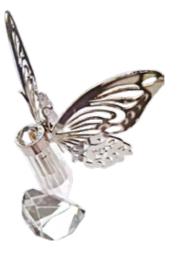

# CRYSTAL

## CRYSTAL KEEPSAKES

Introducing 3 new beautiful keepsakes: Crystal Heart, Crystal Butterfly and Crystal Tealight.

Each holds a segment of ash or a lock of hair within the gold or silver cylinders.

The Silver Crystal Tealight shows an engraving option which is available on all the crystal tealights at an additional price.

### **CRYSTAL HEART**

Available in gold or silver with a matching cylinder and supplied with a black lacquer box. Made with Swarovski elements.

CRYSTAL BUTTERFLY SILVER

Made with Swarovski elements.

CRYSTAL
TEALIGHT SILVER E
Example engraving.

CRYSTAL BUTTERFLY GOLD

Made with Swarovski elements.