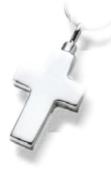

## KEEPSAKE JEWELLERY

Keepsake jewellery is offered to you in various designs to memorialise your loved one. Where indicated (\*) these exclusively designed pieces can hold remains, a lock of hair, or soil from the gravesite, while others are simple memorials that are engraved with messages to remember your loved one. Keep the memory with you forever with this exquisite solid sterling silver jewellery.

TEARDROP NECKLACE\*

**HEART NECKLACE\*** 

MINI URN NECKLACE\*

SIDE CROSS
"Remembered"

"Live Laugh Love"

CROSS WITH STONE\*