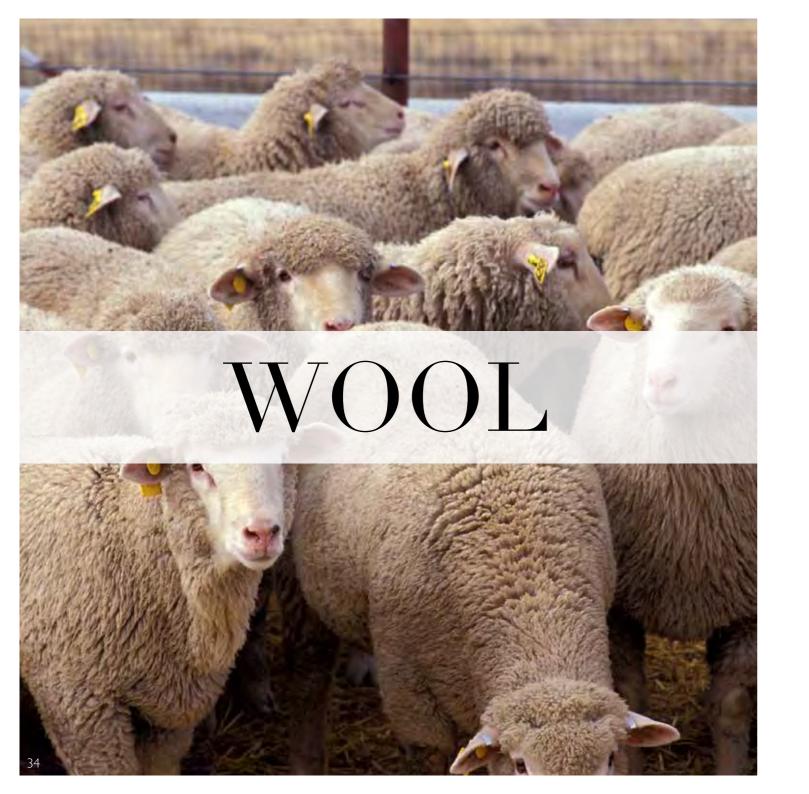

#### WOOL FROM THE YORKSHIRE DALES

Natural Legacy caskets are made in Yorkshire using wool from British farmers through the Quality Assurance scheme. The woollen outer layer creates a warm, comforting alternative to the more traditional wooden caskets, and is finished with an embroidered name plate.