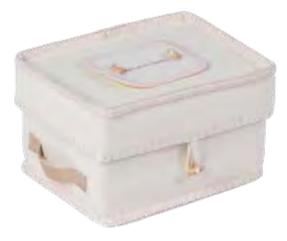

#### WOOL FROM THE YORKSHIRE DALES

Natural Legacy caskets are made in Yorkshire using wool from British farmers through the Quality Assurance scheme. The woollen outer layer creates a warm, comforting alternative to the more traditional wooden caskets, and is finished with an embroidered name plate.