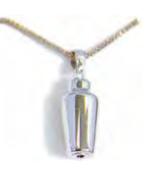

### MEMENTO KEEPSAKE PENDANTS

These stunning keepsake pendants are made from sterling silver to the highest standard in the USA. They are beautiful pieces discreetly housing a small amount of ash, keeping a loved one close. Chain sold separately.

SILVER DROPLET

**CHAMBER** 

**LOVE HEART** 

CHAIN