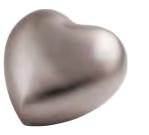

# GRACEFUL HEARTS

These beautiful aluminium hearts are available in a variety of colours, symbolising our love for the lives lost.

AQUA GRACEFUL HEART

SWEET PINK GRACEFUL HEART

CRIMSON GRACEFUL HEART

CHARCOAL GRACEFUL HEART

**GOLDEN GRACEFUL HEART** 

PEWTER GRACEFUL HEART

81