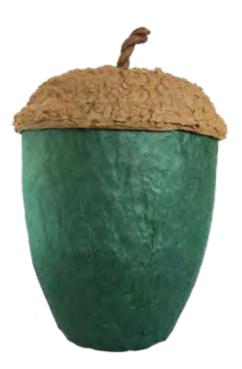

#### ACORN URNS

Acorn Urns have a specially designed lid and base made from moulded recycled kraft and paper, with the stalk of the lid made from a twist of tissue paper. They are finished with paper made from mulberry pulp and supplied individually boxed. Made in the UK, the close fitting lid makes the Acorn Urn ideal for the storage, or burial of ashes.

**MOSS GREEN** 