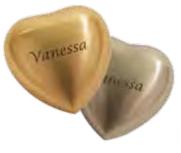

# BRASS HEART KEEPSAKES

**EARTHEN HEART** 

SILVER ROSE HEART

**TEDDY BEAR HEART** 

PINK BUTTERFLY HEART

**GOLDEN FEATHER HEART** 

**STAND**Available in gold and silver.

Example engraving pictured,