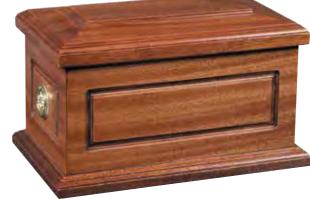

#### HEARTWOOD™ ASH CASKETS

The Heartwood ash caskets are superbly constructed and finished to an exceptional standard. They are made from solid Oak, light and dark Mahogany or Paulownia, which is a light weight, sustainable and fast growing alternative to Oak. Double ashes caskets are also available.

LESBURY (1)

NEWTON (1)

OSWALD (1)