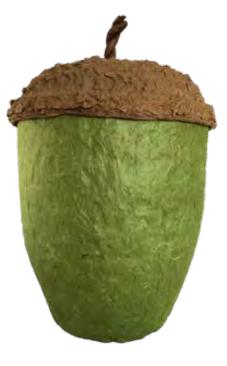

#### ACORN URNS

Acorn Urns have a specially designed lid and base made from moulded recycled kraft and paper, with the stalk of the lid made from a twist of tissue paper. They are finished with paper made from mulberry pulp and supplied individually boxed. Made in the UK, the close fitting lid makes the Acorn Urn ideal for the storage, or burial of ashes.