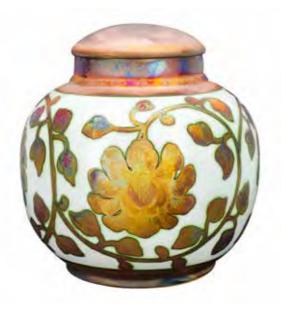

#### CERAMIC URNS

These unique Rustic Cermanic Urns are a striking reminde rof the life lost. The Rustic Flowers Urn an ornate ceramic urn with a beautiful brass coloured floral design, and the Blue Wave Urn, an elegant shaped urn with a striking intricate blue wave pattern.

RUSTIC FLOWERS URN (L)

BLUE WAVE URN