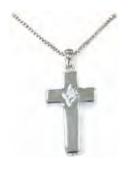

## KEEPSAKE JEWELLERY

Keepsake jewellery is offered to you in various designs to memorialise your loved one. Where indicated (\*) these exclusively designed pieces can hold remains, a lock of hair, or soil from the gravesite, while others are simple memorials that are engraved with messages to remember your loved one. Keep the memory with you forever with this exquisite solid sterling silver jewellery.

TEARDROP NECKLACE\*

**HEART NECKLACE\*** 

MINI URN NECKLACE\*

SIDE CROSS
"Remembered"

"Live Laugh Love"

CROSS WITH STONE\*