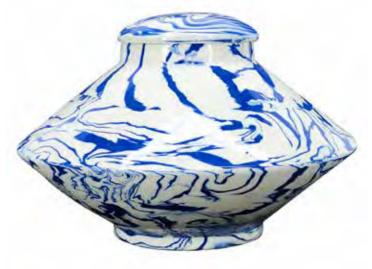

#### CERAMIC URNS

These unique Rustic Cermanic Urns are a striking reminde rof the life lost. The Rustic Flowers Urn an ornate ceramic urn with a beautiful brass coloured floral design, and the Blue Wave Urn, an elegant shaped urn with a striking intricate blue wave pattern.

RUSTIC FLOWERS URN (L)

BLUE WAVE URN