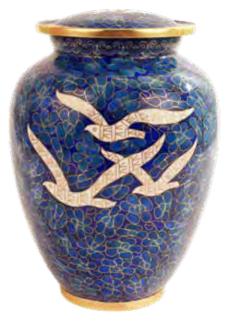

#### FINE METAL URNS

These brass urns are made by skilled artisans in Northern India, using traditional methods to mould and carve the metal into intricately designed pieces that really sparkle. For engraving options see pg 98.

PEACE, LOVE & REMEMBRANCE L

An intricately worked three dove and floral design on a hand made brass urn, decorated with copper wire and lacquer.