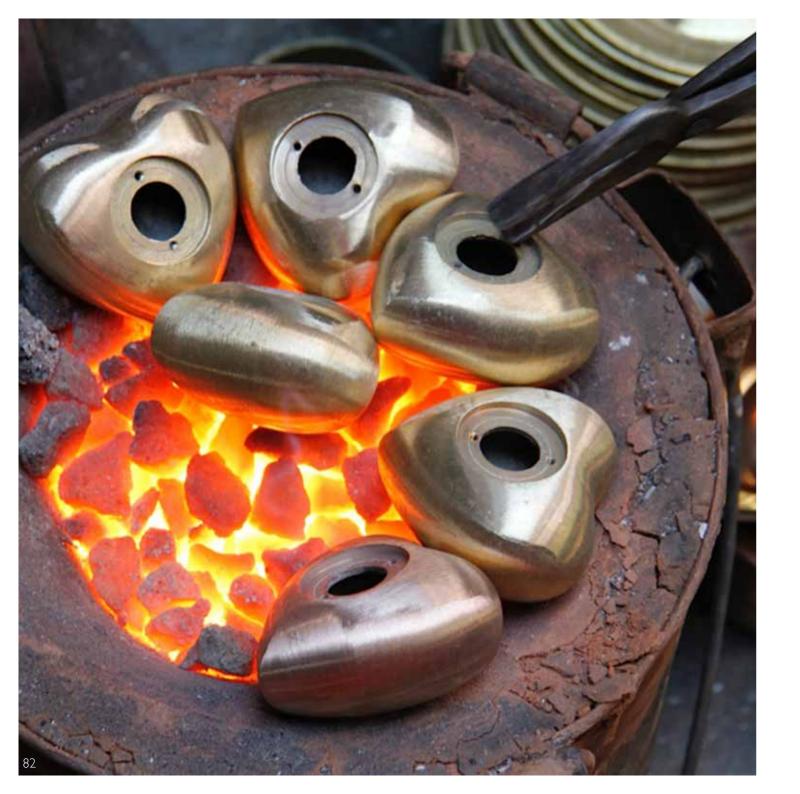

#### FINE METAL URNS

These brass urns are made by skilled artisans in Northern India, using traditional methods to mould and carve the metal into intricately designed pieces that really sparkle. For engraving options see pg 98.