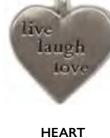

## KEEPSAKE JEWELLERY

Keepsake jewellery is offered to you in various designs to memorialise your loved one. Where indicated (\*) these exclusively designed pieces can hold remains, a lock of hair, or soil from the gravesite, while others are simple memorials that are engraved with messages to remember your loved one. Keep the memory with you forever with this exquisite solid sterling silver jewellery.

TEARDROP NECKLACE\*

**HEART NECKLACE\*** 

MINI URN NECKLACE\*

SIDE CROSS
"Remembered"

"Live Laugh Love"

CROSS WITH STONE\*