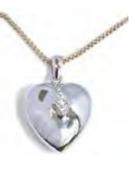

### MEMENTO KEEPSAKE PENDANTS

These stunning keepsake pendants are made from sterling silver to the highest standard in the USA. They are beautiful pieces discreetly housing a small amount of ash, keeping a loved one close. Chain sold separately.

SILVER DROPLET

**CHAMBER** 

**LOVE HEART** 

CHAIN