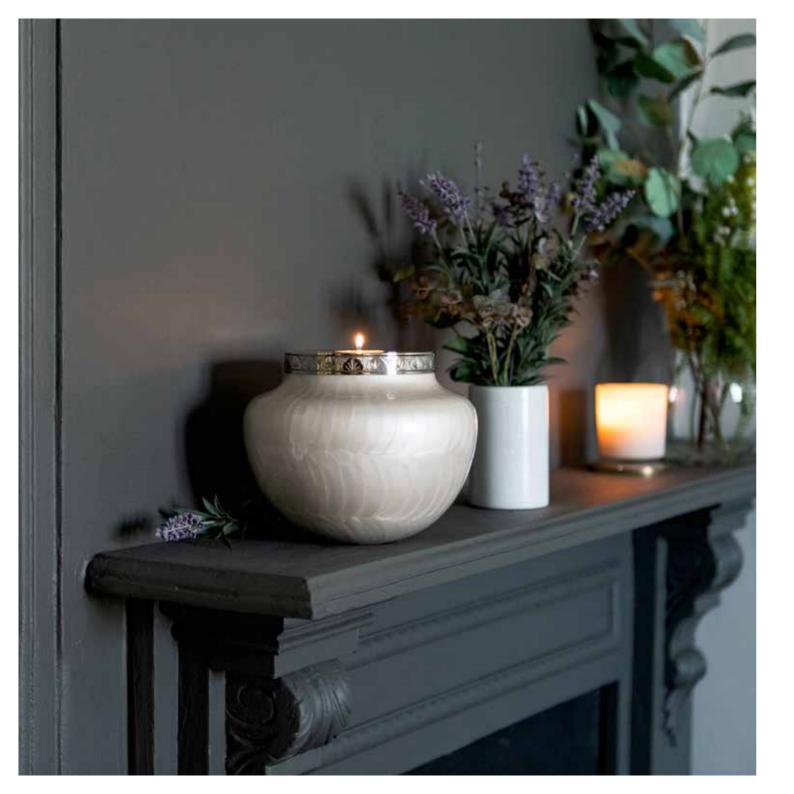

## MOTHER OF PEARL TEALIGHT

A pearl aluminium urn with a decorative engraved screwable lid which, when removed, can hold a large amount of ashes. On the lid itself there is a small spherical area to place a tealight.

MOTHER OF PEARL TEALIGHT URN

MOTHER OF PEARL TEALIGHT MINI URN

Decorative engraved lid