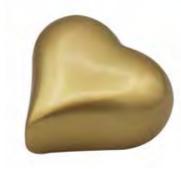

# GRACEFUL HEARTS

These beautiful aluminium hearts are available in a variety of colours, symbolising our love for the lives lost.

AQUA GRACEFUL HEART

SWEET PINK GRACEFUL HEART

CRIMSON GRACEFUL HEART

CHARCOAL GRACEFUL HEART

**GOLDEN GRACEFUL HEART** 

PEWTER GRACEFUL HEART

81