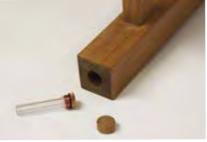

 $Small - 4ft \times 2ft \times 3ft, Medium - 5ft \times 2ft \times 3ft, Large - 6ft \times 2ft \times 3ft, Extra\ Large - 7ft \times 2ft \times 3ft$ 

Memorial Tube can insert into the base of the leg, with a wooden plug to seal.