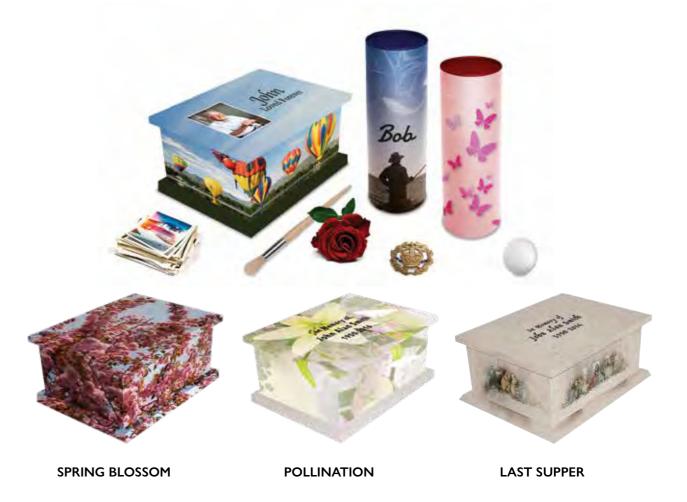

#### REFLECTIONS™ PICTURE ASH CASKETS & SCATTER TUBES

Everyone is unique, and we believe that a picture ash casket should reflect the individual qualities of the departed. We offer a fully personalised service that lets you create a one off piece of art that celebrates the life of a loved one. We can also offer these personal designs in a Scatter Tube. Personalised nameplates are an optional extra.