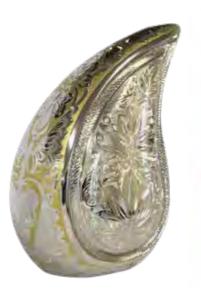

# **TEARDROPS**

The beautiful brass Teardrops with silver and gold engravings symbolise our sadness for the loss of a loved one. For engraving options see pg 98.

### PATTERNED FLORAL TEARDROP

A silver teardrop engraved with a floral design and painted gold. Available as an urn and keepsake.