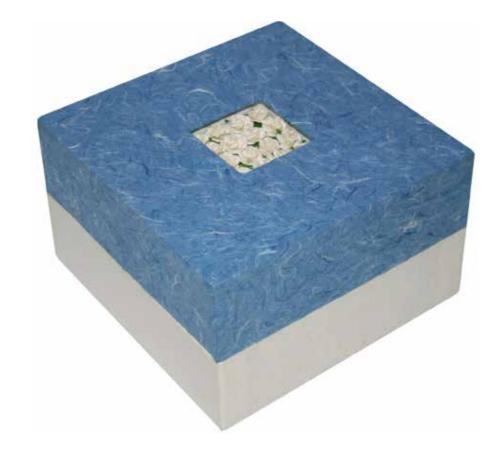

#### FLORAL BOUQUET

Floral Bouquet is made from handmade sky blue and white paper featuring an attractive white paper flower centre.

Available in large and small.