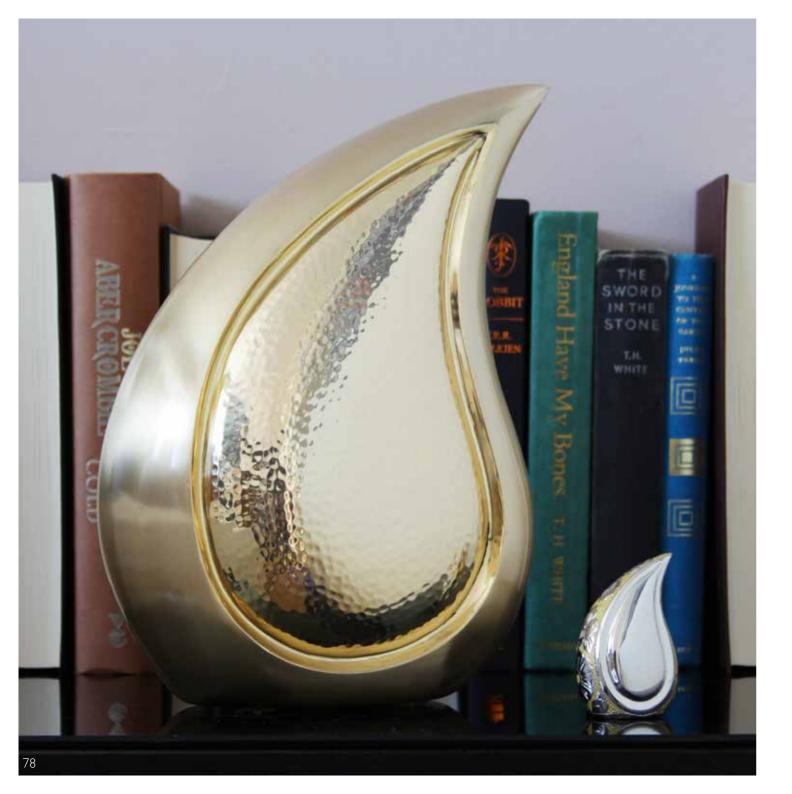

# **TEARDROPS**

The beautiful brass Teardrops with silver and gold engravings symbolise our sadness for the loss of a loved one. For engraving options see pg 98.

### GOLDEN TEARDROP 🕕 📵

A gold teardrop with a textured centre. Available as an urn and keepsake.