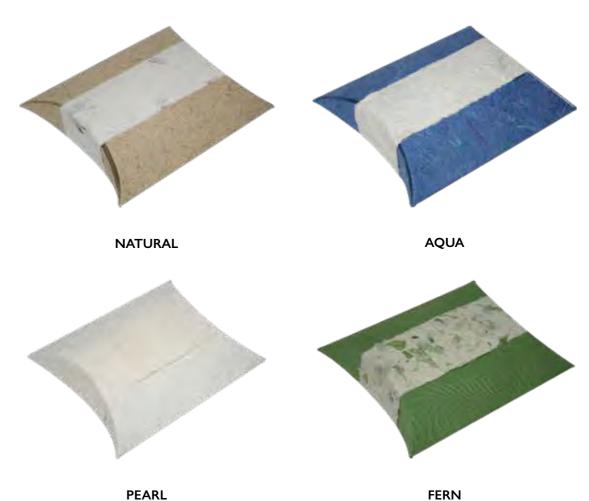

#### JOURNEY WATER URNS

Journey water urns are hand-crafted from sustainably produced and biodegradable mulberry paper. When placed in water they will float briefly and sink to the bottom, where they will break down naturally over time.