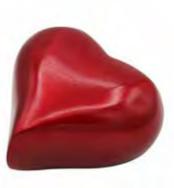

# GRACEFUL HEARTS

These beautiful aluminium hearts are available in a variety of colours, symbolising our love for the lives lost.

AQUA GRACEFUL HEART

SWEET PINK GRACEFUL HEART

CRIMSON GRACEFUL HEART

CHARCOAL GRACEFUL HEART