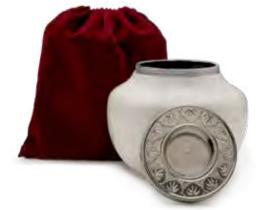

## MOTHER OF PEARL TEALIGHT

A pearl aluminium urn with a decorative engraved screwable lid which, when removed, can hold a large amount of ashes. On the lid itself there is a small spherical area to place a tealight.

MOTHER OF PEARL TEALIGHT URN

MOTHER OF PEARL TEALIGHT MINI URN

Decorative engraved lid