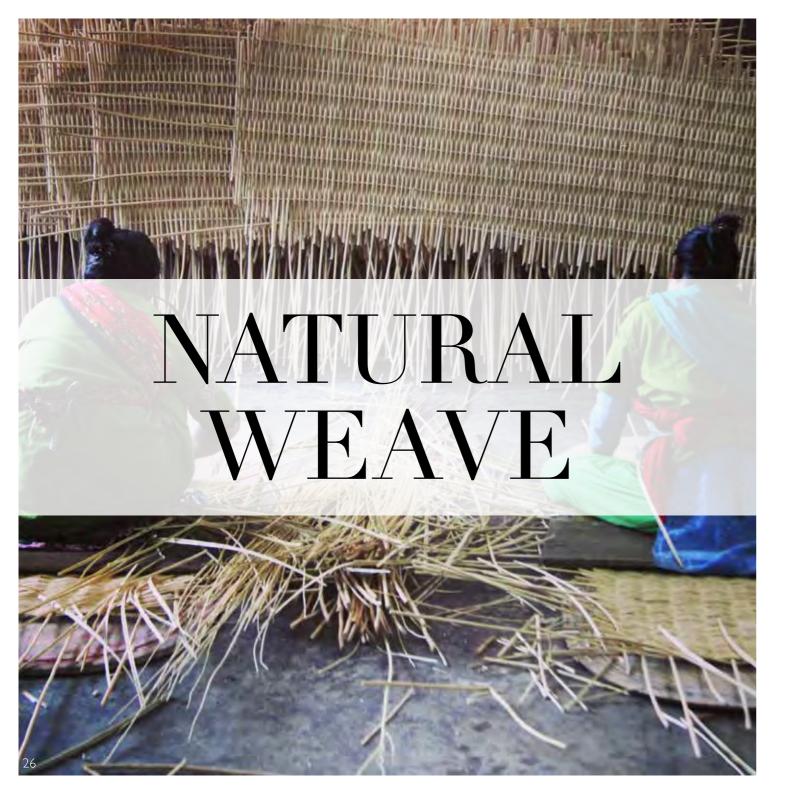

Natural Weave 26

Natural Wool 34

Picture Ashes 40

Plant Fibre 44

FOR SCATTERING 48

Scattering Tubes 51

Jeattering rabes 5

Scattering Pole 53

#### OASIS ASH CASKETS

Oasis is based in an impoverished region of Northern Bangladesh near the capital city, Dhaka. Oasis is committed to helping the local community, equipping them with new skills and jobs to enrich and empower those with very little. Traidcraft has also assessed the factory personally, and have endorsed their coffins and urns as Fair Trade.

#### BAMBOO CASKET []

Bamboo is a renewable resource and is an effective absorber of carbon dioxide. The bamboo is sourced locally and sustainably managed. Supplied with engraved name tag.

#### CHESTNUT WILLOW []

The tannin in the wood naturally dyes the willow a chestnut colour. Supplied with engraved name tag.

"Our assessment shows that Oasis has fully embraced the ten principles of Fair Trade in its policies and working practices. We're delighted to see that Oasis is making such a practical and positive social impact in a region of real poverty. This is a strong example of Fair Trade helping to transform lives and providing hope through the opportunities offered."

Larry Bush, Marketing Director, Traidcraft

Soft, off-white willow, hand woven in a rounded urn shape.

Supplied with engraved name tag.

SEAGRASS E
Seagrass is a soft water plant,
grown in abundance in Bangladesh.
Supplied with engraved name tag.