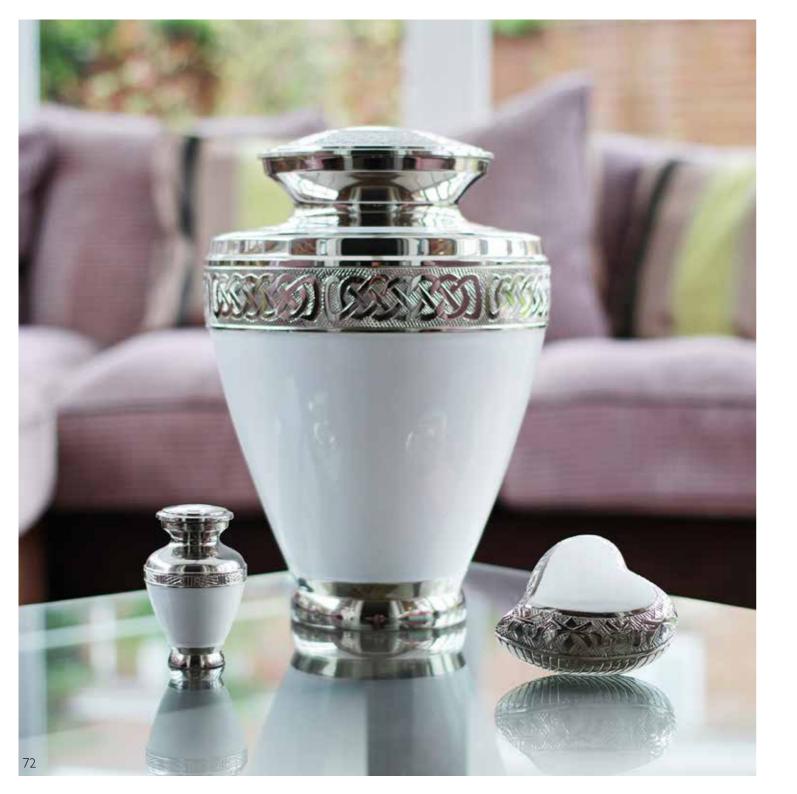

#### FINE METAL URNS

These brass urns are made by skilled artisans in Northern India, using traditional methods to mould and carve the metal into intricately designed pieces that really sparkle. For engraving options see pg 98.

RED VELVET 

Available as an urn, keepsake and heart.

MARBLE WHITE (E)

Available as an urn, keepsake and heart.

**WHITE ROSE**Available as an urn, keepsake and heart.

71

**BLOOMING GRACE**Available as an urn and heart.

STRENGTH (E)

Available as an urn and keepsake.

**MOSAIC**Available as an urn and keepsake.

**PEACEFUL GRACE**Available as an urn and keepsake.

73

ENTWINED GRACE

A silver urn with an intricate design and colourful embellishments.