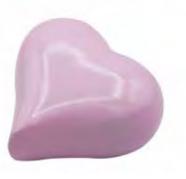

# GRACEFUL HEARTS

These beautiful aluminium hearts are available in a variety of colours, symbolising our love for the lives lost.

AQUA GRACEFUL HEART

SWEET PINK GRACEFUL HEART

CRIMSON GRACEFUL HEART

CHARCOAL GRACEFUL HEART