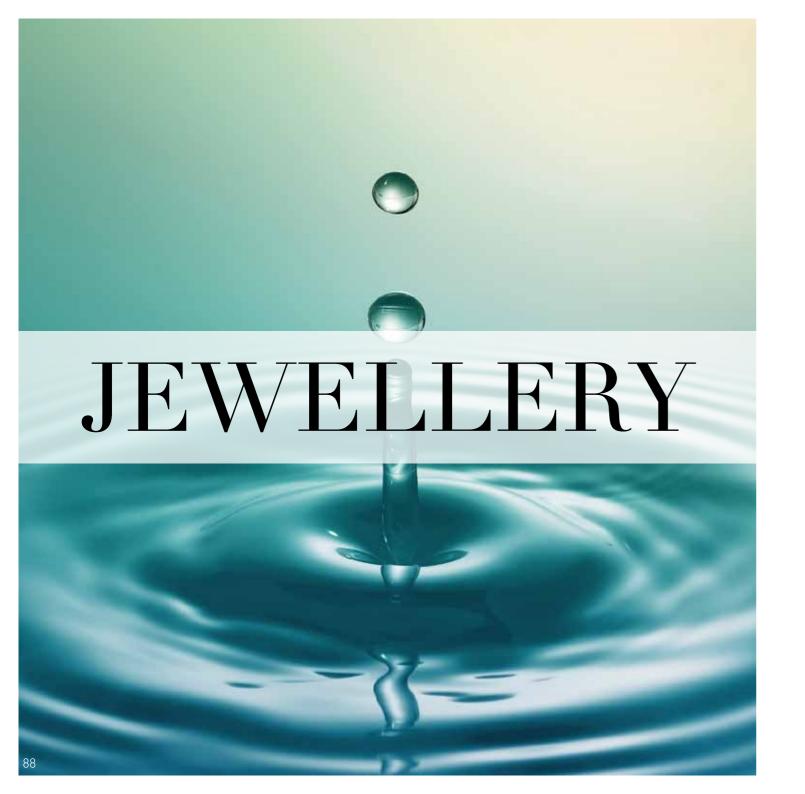

## KEEPSAKE JEWELLERY

Keepsake jewellery is offered to you in various designs to memorialise your loved one. Where indicated (\*) these exclusively designed pieces can hold remains, a lock of hair, or soil from the gravesite, while others are simple memorials that are engraved with messages to remember your loved one. Keep the memory with you forever with this exquisite solid sterling silver jewellery.

TEARDROP NECKLACE\*

**HEART NECKLACE\*** 

MINI URN NECKLACE\*

SIDE CROSS
"Remembered"

"Live Laugh Love"

CROSS WITH STONE\*