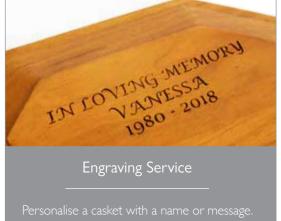

### FULL ENGRAVING SERVICE

We are pleased to offer a full engraving service which allows you to personalise the product of your choice in any way you wish, allowing your personalisation to become part of the design.

### Text

Whether the name of your loved one, a message or an extract of a poem, your text can be added to an urn in one of two fonts: **Arial** or *Corsiva*.

### **Photographs**

Images can also be engraved onto an urn. You may choose to add a personal photograph to memorialise your loved one.

### **Emblems**

Dependent on the style of Urn, badges, logos and emblems can also be added. If you wish to include a specific sports team, for example, our designers can liaise with them to secure permission to do so.