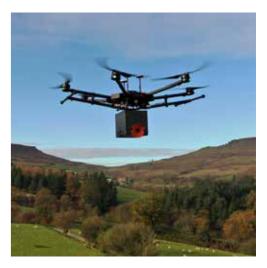

# AERIAL ASHES

Aerial Ashes offer an innovative means of cleanly and sensitively scattering your loved one's ashes at beautiful locations across the UK over land or sea.

Aerial Ashes use drones fitted with load boxes specially modified to carry and release cremation ashes which can be scattered remotely at the movement of a switch. Each drone can carry the ashes of one person and will either fly the occasion as a singleton, or in company with another drone used to video or photograph as required.

#### **SCATTER ASHES OVER WATER**

Scattering ashes at sea is a popular choice and flights normally take place early in the morning or late in the evening when the beaches are quiet.