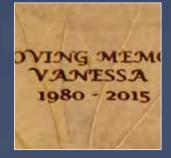

### FULL ENGRAVING SERVICE

We are pleased to offer a full engraving service which allows you to personalise the product of your choice in any way you wish, allowing your personalisation to become part of the design.

### Text

Whether the name of your loved one, a message or an extract of a poem, your text can be added to an urn in one of two fonts: **Arial** or *Corsiva*.