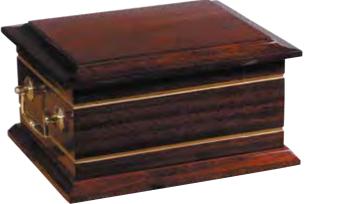

#### HEARTWOOD™ ASH CASKETS

The Heartwood ash caskets are superbly constructed and finished to an exceptional standard. They are made from solid Oak, light and dark Mahogany or Paulownia, which is a light weight, sustainable and fast growing alternative to Oak. Double ashes caskets are also available.

#### HEARTWOOD<sup>TM</sup> PREMIER ASH CASKET

The Heartwood Premier ash casket are finished to the highest standard.

A stylish hardwood ash casket with inlay veneer, complete with a lockable lined drawer or compartment, designed to house keepsakes and special items of meaning to you and your loved ones.