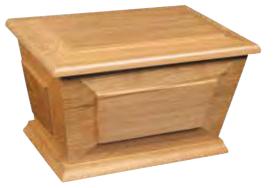

#### HEARTWOOD™ ASH CASKETS

The Heartwood ash caskets are superbly constructed and finished to an exceptional standard. They are made from solid Oak, light and dark Mahogany or Paulownia, which is a light weight, sustainable and fast growing alternative to Oak. Double ashes caskets are also available.

LESBURY (1)

NEWTON (1)

OSWALD (1)