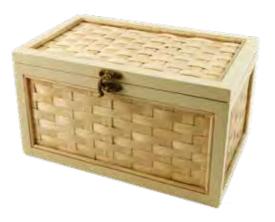

#### BAMBOO CASKET []

Bamboo is a renewable resource and is an effective absorber of carbon dioxide. The bamboo is sourced locally and sustainably managed. Supplied with engraved name tag.