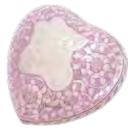

#### CERAMIC URNS

These unique Rustic Cermanic Urns are a striking reminde rof the life lost. The Rustic Flowers Urn an ornate ceramic urn with a beautiful brass coloured floral design, and the Blue Wave Urn, an elegant shaped urn with a striking intricate blue wave pattern.

RUSTIC FLOWERS URN (L)

BLUE WAVE URN