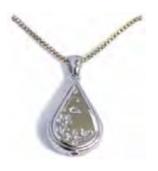

### MEMENTO KEEPSAKE PENDANTS

These stunning keepsake pendants are made from sterling silver to the highest standard in the USA. They are beautiful pieces discreetly housing a small amount of ash, keeping a loved one close. Chain sold separately.

SILVER DROPLET

**CHAMBER** 

**LOVE HEART** 

CHAIN