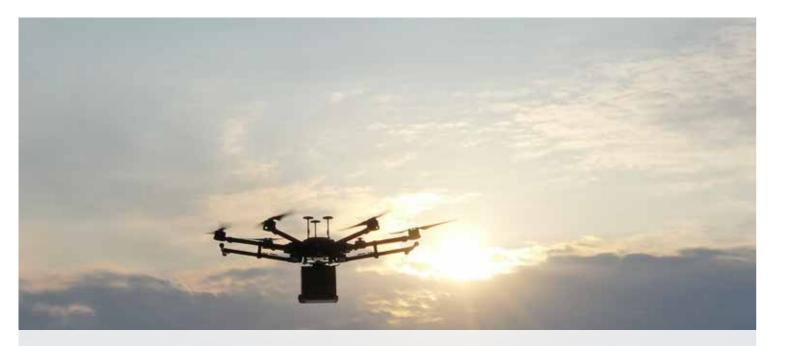

# AERIAL ASHES

Aerial Ashes offer an innovative means of cleanly and sensitively scattering your loved one's ashes at beautiful locations across the UK over land or sea.

Aerial Ashes use drones fitted with load boxes specially modified to carry and release cremation ashes which can be scattered remotely at the movement of a switch. Each drone can carry the ashes of one person and will either fly the occasion as a singleton, or in company with another drone used to video or photograph as required.