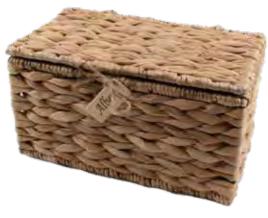

#### ENGLISH WILLOW ASH CASKETS

These willow 'wicker' ash caskets reflect the unique landscape of the Somerset Levels and the surrounding areas where the willow is farmed. Each individual ashes casket includes a name plate and comes fitted with a handmade interior cotton drawstring ashes pouch.

SOUTHLAKE 📵

QUANTOCK 📵

MOORLAND (3)

MENDIP 📵

P 📵 RAINBOW 📵