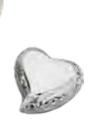

#### **BUTTERFLY ORBS**

A striking black orb made of lightweight resin, with a shimmering silver band and a delicate blue butterfly on the top.

**GALAXY WHITE HEART** 

A stylish white heart keepsake made from lightweight fibreglass resin with marbling finish.

RESIN