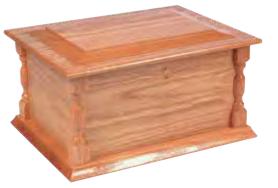

TRENT 📵

The Trent teak wooden urn has a chunky teak chest style with carved hinges.

THAMES (1)

The Thames teak wooden urn is suitable for an engraved plaque.