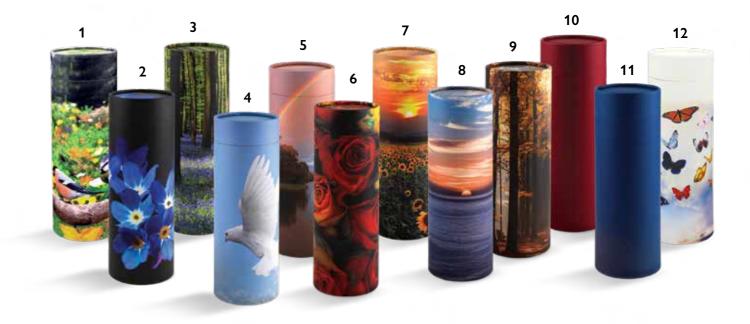

#### SCATTERING OF ASHES

Available in two sizes: standard (5.5L) for all ashes and a memento keepsake size (400ml).

1. GARDEN BIRDS

3. BLUEBELL WOOD 5. SUNFLOWER

7. SUNFLOWER

9. AUTUMN

11.NAVY

2. FORGET-ME-NOT 4. ASCENDING DOVE

6. ROSES

8. OCEAN SUNSET 10. BURGUNDY 12.BUTTERFLIES