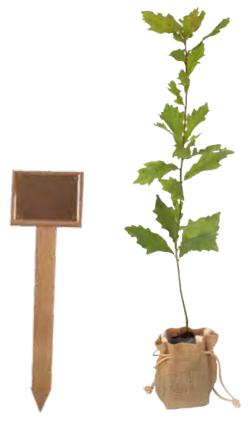

#### WOODLAND MEMORIAL TREE PACK

The Woodland Memorial Tree Pack consists of a sapling tree, a wooden memorial marker and an engraved plate. This option allows you to plant a tree close by, perhaps in the family garden, in memory of the life lost. Sapling tree may be supplied without foliage in winter months.