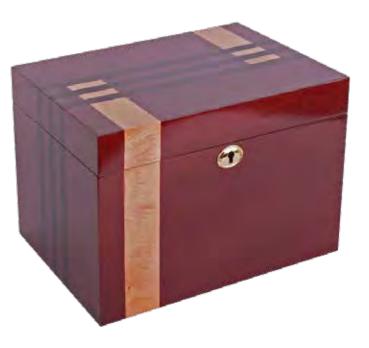

#### HEARTWOOD<sup>TM</sup> PREMIER ASH CASKET

The Heartwood Premier ash casket are finished to the highest standard.

A stylish hardwood ash casket with inlay veneer, complete with a lockable lined drawer or compartment, designed to house keepsakes and special items of meaning to you and your loved ones.