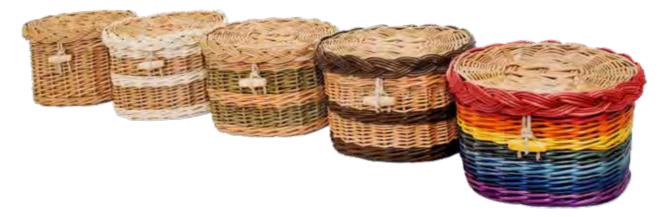

#### ENGLISH WILLOW ASH CASKETS

These willow 'wicker' ash caskets reflect the unique landscape of the Somerset Levels and the surrounding areas where the willow is farmed. Each individual ashes casket includes a name plate and comes fitted with a handmade interior cotton drawstring ashes pouch.

SOUTHLAKE 📵

QUANTOCK 📵

MOORLAND (3)

MENDIP 📵

P 📵 RAINBOW 📵