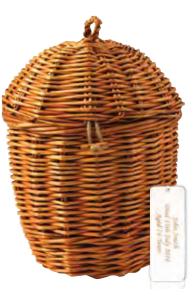

#### OASIS ASH CASKETS

Oasis is based in an impoverished region of Northern Bangladesh near the capital city, Dhaka. Oasis is committed to helping the local community, equipping them with new skills and jobs to enrich and empower those with very little. Traidcraft has also assessed the factory personally, and have endorsed their coffins and urns as Fair Trade.

#### CHESTNUT WILLOW []

The tannin in the wood naturally dyes the willow a chestnut colour. Supplied with engraved name tag.

"Our assessment shows that Oasis has fully embraced the ten principles of Fair Trade in its policies and working practices. We're delighted to see that Oasis is making such a practical and positive social impact in a region of real poverty. This is a strong example of Fair Trade helping to transform lives and providing hope through the opportunities offered."