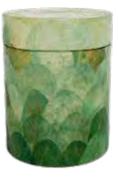

#### WOOL FROM THE YORKSHIRE DALES

Natural Legacy caskets are made in Yorkshire using wool from British farmers through the Quality Assurance scheme. The woollen outer layer creates a warm, comforting alternative to the more traditional wooden caskets, and is finished with an embroidered name plate.