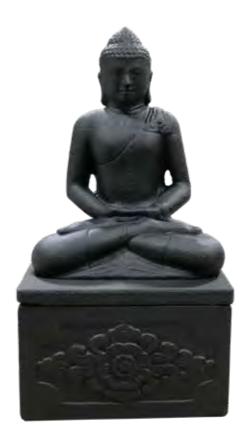

#### SERENE MEDITATION

The sitting Buddha, deep in meditation, is individually crafted and hand carved in stone.

This urn is perfect for a quiet spot in the garden and the ashes are stored discreetly in the base.

Colours may vary due to the nature and source of the stone.

SERENE MEDITATION

**BUDDHA** 