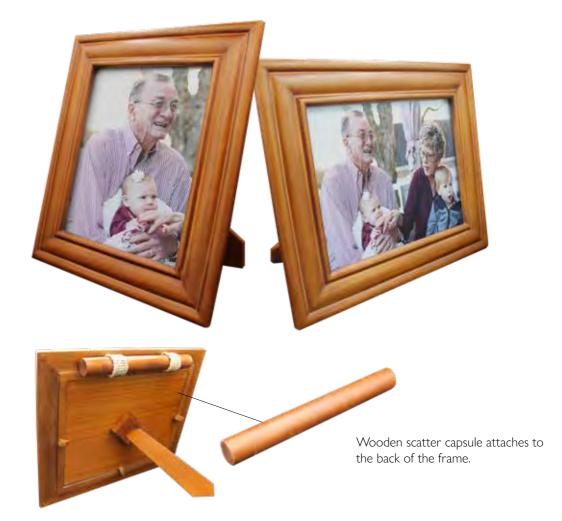

#### MEMORY FRAME

#### Keeping both memories and loved ones close.

A beautiful natural wooden picture frame where a small amount of ashes can be placed into a wooden scatter tube, then attached to the back, concealing the life lost in a subtle way. Available in both Landscape and Portrait. Frame size -  $34cm \times 29cm$  Picture size -  $24cm \times 19cm$ 