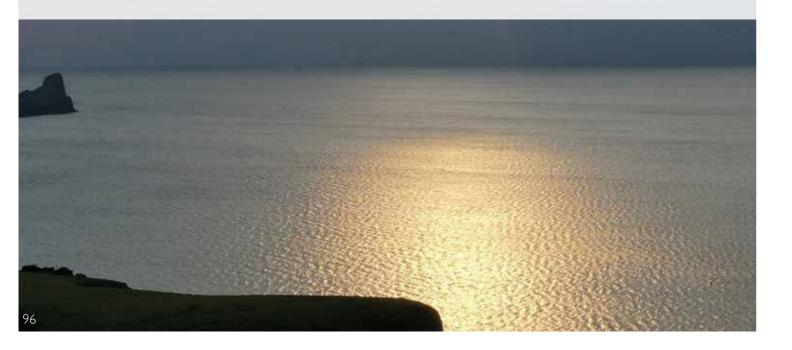

#### **SCATTER ASHES OVER WATER**

Scattering ashes at sea is a popular choice and flights normally take place early in the morning or late in the evening when the beaches are quiet.

#### **SCATTER ASHES OVER LAND**

Scattering ashes over land is always subject to our obtaining permission from the landowner for which we conduct research and all necessary correspondence. The time taken to gain permission varies but choices include golf courses, sports stadiums and racecourses as well as open moorland and hillsides.