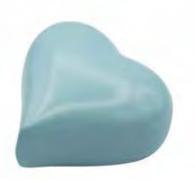

# GRACEFUL HEARTS

These beautiful aluminium hearts are available in a variety of colours, symbolising our love for the lives lost.

AQUA GRACEFUL HEART

SWEET PINK GRACEFUL HEART

CRIMSON GRACEFUL HEART

CHARCOAL GRACEFUL HEART