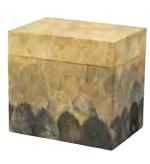

#### LEAF URNS

These boxes are delicately decorated with dried leaves which are arranged in attractive layers of colour.

For engraving options see pg 98.

OVAL (E)
Available in red, blue, green and natural.

Available in red, blue, green and natural.

ROUND (E)
Available in red, blue,
green and natural.

Engraving Service

ersonalise with a name or message.

42 43