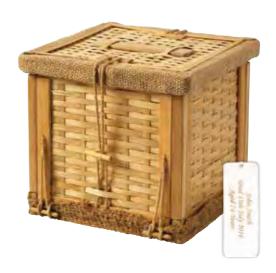

#### BAMBOO CASKET []

Bamboo is a renewable resource and is an effective absorber of carbon dioxide. The bamboo is sourced locally and sustainably managed. Supplied with engraved name tag.