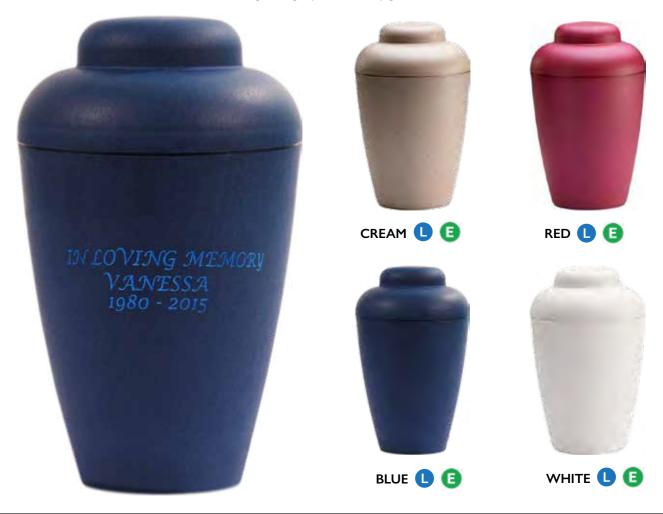

#### NATURE URNS

Our Danish urn range is traditional in form but pioneering in structure. The urns are made from corn starch, a material which hardens like a plastic but will completely decompose when buried. The easy screw-on lid allows this urn to be used for scattering and burying. The urn has a capacity of 5L which increases to 5.5L with a compostible bag. Example engraving pictured, for more engraving options see pg 98.