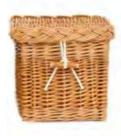

#### ENGLISH WILLOW ASH CASKETS

These willow 'wicker' ash caskets reflect the unique landscape of the Somerset Levels and the surrounding areas where the willow is farmed. Each individual ashes casket includes a name plate and comes fitted with a handmade interior cotton drawstring ashes pouch.

SOUTHLAKE 📵

QUANTOCK 📵

MOORLAND (3)

MENDIP 📵

P 📵 RAINBOW 📵