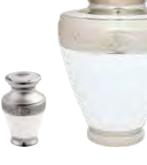

#### CLASSIC

This stunning, highly finished Maple urn is made from the finest wood and exquisitely decorated with flowers in a delicate wood inlay.

FLORENCE L

#### HEARTWOOD™ ASH CASKETS

The Heartwood ash caskets are superbly constructed and finished to an exceptional standard. They are made from solid Oak, light and dark Mahogany or Paulownia, which is a light weight, sustainable and fast growing alternative to Oak. Double ashes caskets are also available.

LESBURY (1)

NEWTON (1)

OSWALD (1)