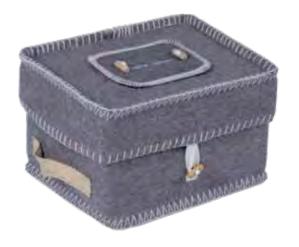

#### WOOL FROM THE YORKSHIRE DALES

Natural Legacy caskets are made in Yorkshire using wool from British farmers through the Quality Assurance scheme. The woollen outer layer creates a warm, comforting alternative to the more traditional wooden caskets, and is finished with an embroidered name plate.