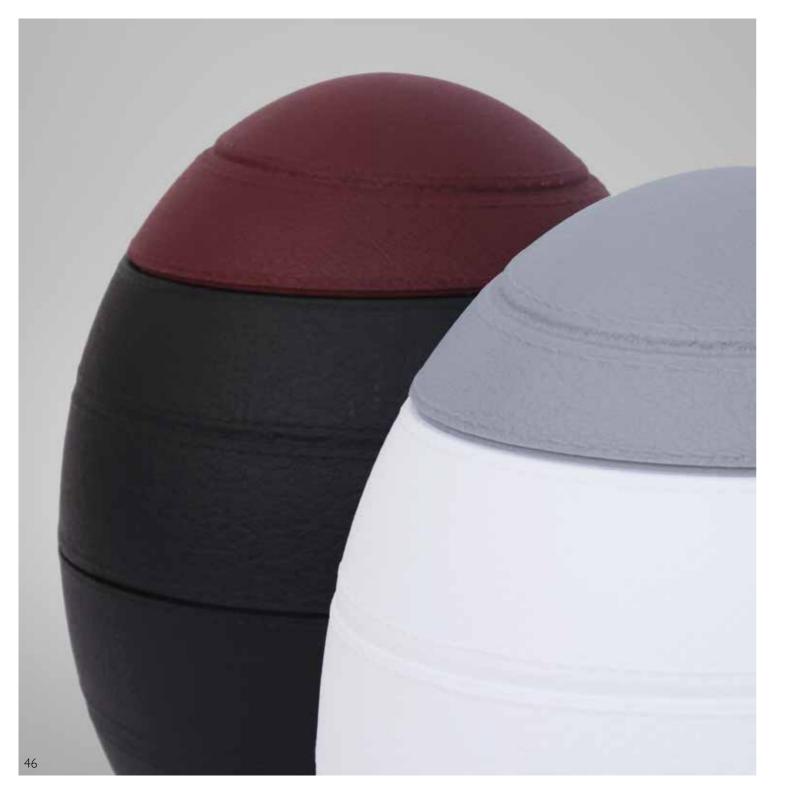

#### THE ELEMENTAL RANGE

These modern egg-shaped eco urns reflect the life cycle. They are made directly from plants so that they can fully decompose in the earth. A range of coloured lids are available and any colour can be supplied with either the black or white. A natural cotton bag is included to hold the ashes inside.