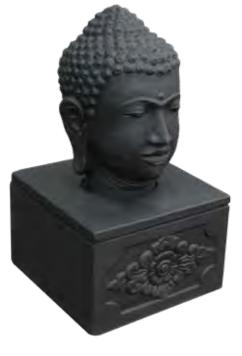

#### SERENE MEDITATION

The sitting Buddha, deep in meditation, is individually crafted and hand carved in stone.

This urn is perfect for a quiet spot in the garden and the ashes are stored discreetly in the base.

Colours may vary due to the nature and source of the stone.

SERENE MEDITATION

**BUDDHA** 