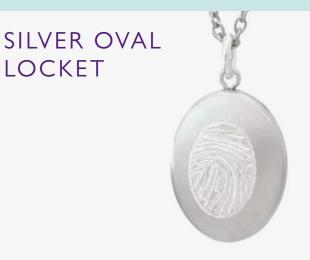

> Made from nickel free 925 sterling silver. This piece includes an 18" silver box chain and fingerprint custom engraving, inside the locket holds two photos. 20" or 22" or a thicker 18", 20" or 22" chains are available as well as including a custom message, authentic signature, or laser etched photo.