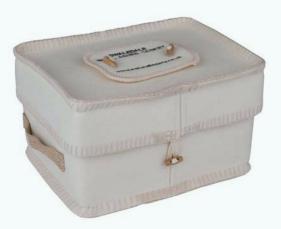

## URNS AND ASHES CASKETS

Following a cremation, you have the choice of scattering ashes in a special place, interring at a church or cemetery, or holding on to them as a lasting memory of your loved one.

Those who prefer to hold on to remains often wish to have a fitting container. We offer a selection of handcrafted, artisanal urns and caskets for ashes.