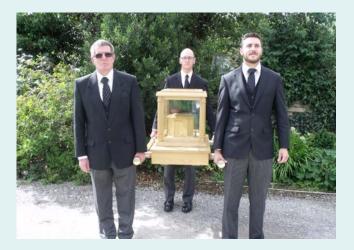

## THE ASHES BIER

Perfect for holding memorial services to inter ashes, the bier provides an enhanced way of carrying the ashes into a funeral venue, displaying them in our visiting room and during a ceremony.

The sedan section can be used separately to transport an ashes casket on a hearse, enabling you to have a cortege to the funeral ceremony.

The carrying handles allow members of the family (or our own team) to carry the ashes into the ceremony and to the graveside.