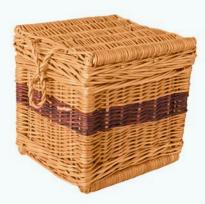

## URNS AND ASHES CASKETS

Following a cremation, you have the choice of scattering ashes in a special place, interring at a church or cemetery, or holding on to them as a lasting memory of your loved one.

Those who prefer to hold on to remains often wish to have a fitting container. We offer a selection of handcrafted, artisanal urns and caskets for ashes.