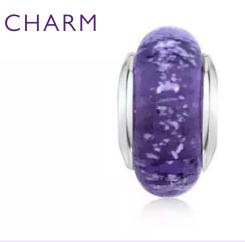

#### CUFFLINKS

The Ashes into Glass Long Pendant in green is set in sterling silver.

The Ashes into Glass Tribute Ring with purple stone is set in sterling silver.

#### TRIBUTE RING