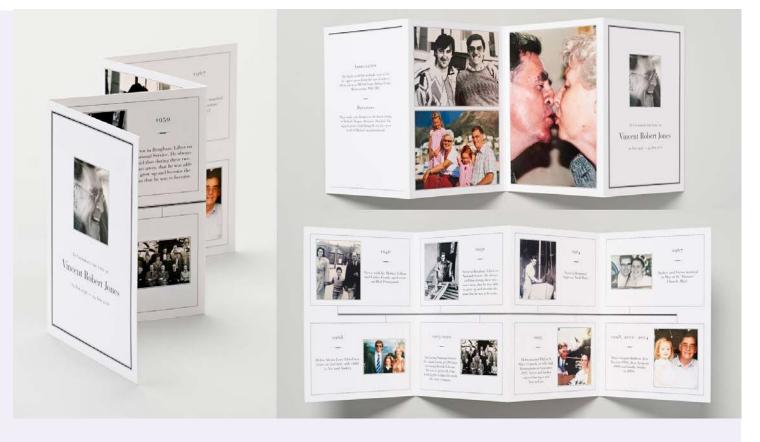

## MEMORIAL STATIONERY

This double-sided concertina-fold memento, filled with beautiful images and meaningful words, commemorate the most treasured moments in a life well lived.