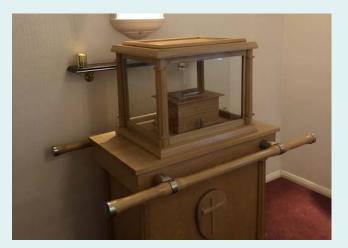

## THE ASHES BIER

Perfect for holding memorial services to inter ashes, the bier provides an enhanced way of carrying the ashes into a funeral venue, displaying them in our visiting room and during a ceremony.

The sedan section can be used separately to transport an ashes casket on a hearse, enabling you to have a cortege to the funeral ceremony.

The carrying handles allow members of the family (or our own team) to carry the ashes into the ceremony and to the graveside.