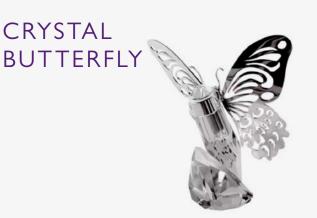

# CRYSTAL MEMORIALS

The Crystal Memorials butterfly is made from Swarovski crystal, is available in either silver or gold.

Beautiful memorial crystal keepsakes which holds a segment of cremation ashes or a lock of precious hair, to keep and treasure forever