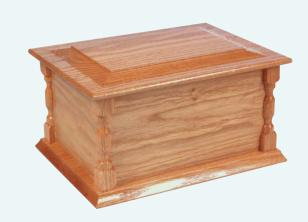

## URNS AND ASHES CASKETS

Following a cremation, you have the choice of scattering ashes in a special place, interring at a church or cemetery, or holding on to them as a lasting memory of your loved one.

Those who prefer to hold on to remains often wish to have a fitting container. We offer a selection of handcrafted, artisanal urns and caskets for ashes.