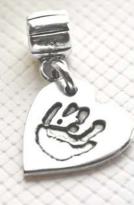

## MEMORY TREASURES

A selection of bespoke fingerprint, hand and foot print or writing and drawing jewellery pendants made to be placed onto a chosen necklace, bracelet or cufflinks.

#### DOUBLE SIDED PENDANT

A sterling silver charm carrier that fits Pandora bracelets. Our Memory Treasures handprint and footprint charms are the perfect way to capture those little prints. This item captures the detail and shape of hands and footprints in silver.