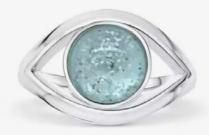

These are just a selection of the keepsakes available.

Alba Rose Ashes jewellery is hand crafted by a skilled team of glass and goldsmiths who create bespoke jewellery enclosing ashes from your loved one within Italian Murano glass and set into jewellery of your choice. The Momento Classic Ring is available in 9kt or 18kt yellow gold, 9kt or 18kt rose gold, platinum or sterling silver, and the glass stone at the centre can also be changed.

#### MOMENTO CLASSIC RING

The Alba Rose Charm is available in 9kt or 18kt yellow gold, 9kt or 18kt rose gold, platinum or sterling silver, and the glass stone which contains the ashes from your loved one can also be changed. Engraving is also available.