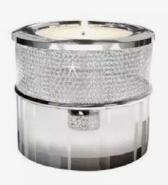

#### CRYSTAL TEALIGHT

The Crystal Memorials tea light is made with Swarovski crystal, is available in a variety of colours and can be engraved.