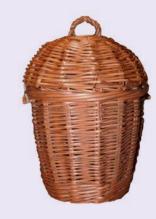

## URNS AND ASHES CASKETS

Following a cremation, you have the choice of scattering ashes in a special place, interring at a church or cemetery, or holding on to them as a lasting memory of your loved one.

Those who prefer to hold on to remains often wish to have a fitting container. We offer a selection of handcrafted, artisanal urns and caskets for ashes.