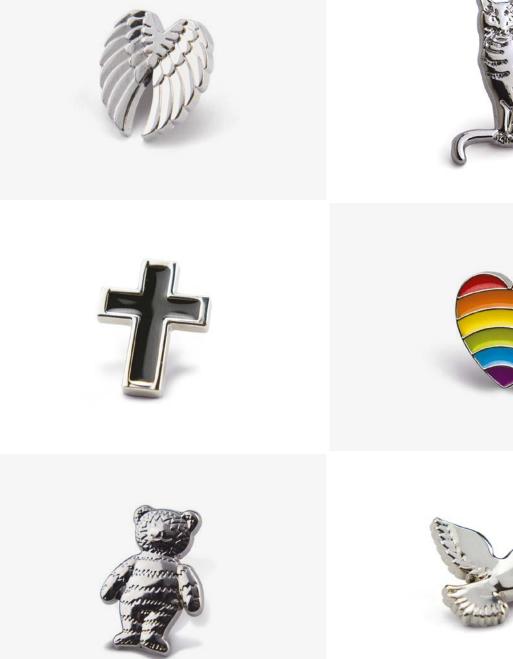

easures Tender Touch range is textured with the unique fingerprint of your loved one. The subtle abstract use of your loved one's fingerprint whorls make any item from this range a uniquely artistic keepsake.

## MEMORY BOOKS

A memory or condolence book is a lovely way to capture memories of a loved one and makes a wonderful keepsake for the family to treasure. These beautiful Memory Books are carefully made by hand in the UK and feature artist-quality cartridge paper and embossed hard-backed covers with a cotton ribbon bow.

These are just a selection of the keepsakes available.



## MEMORIAL STATIONERY

This double-sided concertina-fold memento, filled with beautiful images and meaningful words, commemorate the most treasured moments in a life well lived.









## IN MEMORY PINS







## MEMORIAL EVENTS

We can organise a funeral in a beautiful location for your immediate family to attend with a post-funeral gathering, with food and refreshments all on the same site.







## THE ETERNITY TREE

What better way to create a lasting memorial than by planting a small sapling that can absorb the goodness from the ashes, creating a truly living memorial to your loved one.

Creating the world's first bioneutralising urn, The Eternity Tree has developed an urn that, when planted into the ground, produces a rich and vibrant compost that is capable of being absorbed into a growing sapling or bushes roots. The urn is of a similar capacity to all other urns, meaning all remains can be deposited. The process takes approximately six months for the urn to fully degrade and the sa