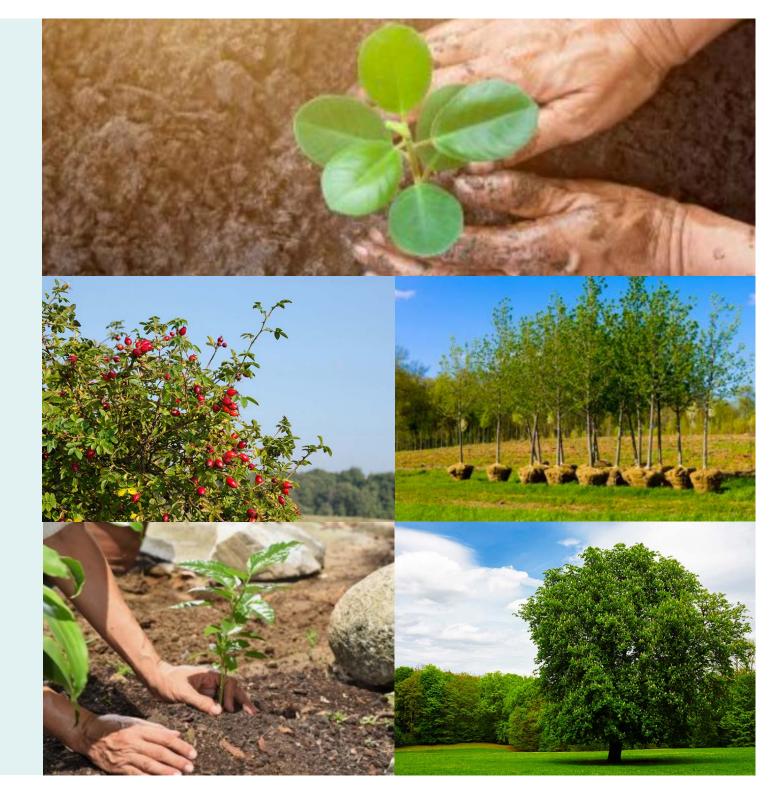

## THE ETERNITY TREE

What better way to create a lasting memorial than by planting a small sapling that can absorb the goodness from the ashes, creating a truly living memorial to your loved one.

Creating the world's first bioneutralising urn, The Eternity Tree has developed an urn that, when planted into the ground, produces a rich and vibrant compost that is capable of being absorbed into a growing sapling or bushes roots. The urn is of a similar capacity to all other urns, meaning all remains can be deposited. The process takes approximately six months for the urn to fully degrade and the sapling or bush to start growing.