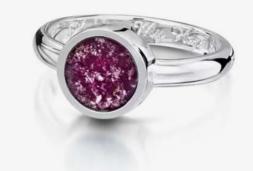

OUR MEMORIAL AND KEEPSAKE COLLECTION

#### CONTINUING TO REMEMBER

202I



More than a funeral director since 1690.



Care for the living and the dead

# ASHES INTO GLASS JEWELLERY

Ashes to Glass use traditional methods combined with their own patented process to create beautiful ashes jewellery as a lasting tribute to the one you hold dear.

These are just a selection of the keepsakes available.

The Ashes into Glass Cufflinks in blue are set in sterling silver.



#### CUFFLINKS



The Ashes into Glass Long Pendant in green is set in sterling silver.

The Ashes into Glass Tribute Ring with purple stone is set in sterling silver.

#### TRIBUTE RING



## THE LIFE **EXPRESSIONS**

TREE OF LIFE

PFNDANT

#### This pendant is crafted from surgical stainless steel and holds cremated ashes. A 20" rolo style chain is included and the option to have a fingerprint, custom engraving, or laser etched photo available on the reverse side.

SILVER INDENTED HEART

Unique fingerprint jewellery.

These are just a selection of the keepsakes available.

Crafted from nickel free 925 sterling silver. This piece includes an 18" silver box chain and fingerprint custom engraving on the pendant. 20" or 22" or a thicker 18", 20" or 22" chains are available as well as including a custom message, authentic signature, or laser etched photo.

> Made from nickel free 925 sterling silver. This piece includes an 18" silver box chain and fingerprint custom engraving,