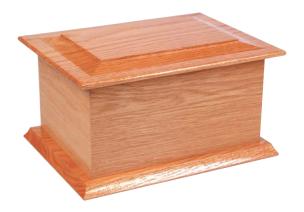

## URNS AND ASHES CASKETS

Following a cremation, you have the choice of scattering ashes in a special place, interring at a church or cemetery, or holding on to them as a lasting memory of your loved one.

Those who prefer to hold on to remains often wish to have a fitting container. We offer a selection of handcrafted, artisanal urns and caskets for ashes.