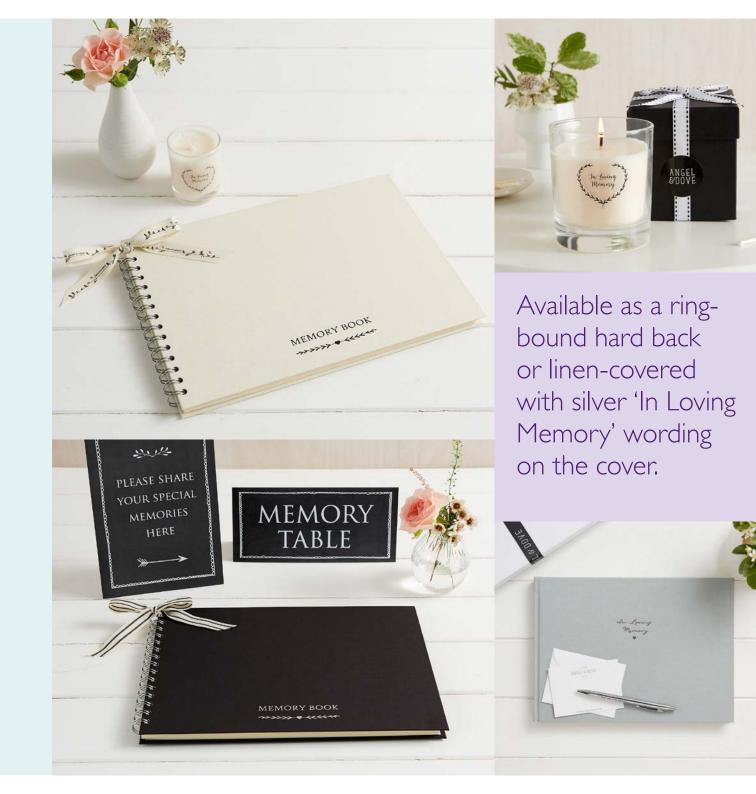

## MEMORY BOOKS

A memory or condolence book is a lovely way to capture memories of a loved one and makes a wonderful keepsake for the family to treasure. These beautiful Memory Books are carefully made by hand in the UK and feature artist-quality cartridge paper and embossed hard-backed covers with a cotton ribbon bow.

These are just a selection of the keepsakes available.