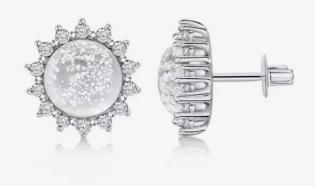

These are just a selection of the keepsakes available.

Alba Rose Ashes jewellery is hand crafted by a skilled team of glass and goldsmiths who create bespoke jewellery enclosing ashes from your loved one within Italian Murano glass and set into jewellery of your choice. The Momento Classic Ring is available in 9kt or 18kt yellow gold, 9kt or 18kt rose gold, platinum or sterling silver, and the glass stone at the centre can also be changed.

The Alba Rose Always Earrings are available in 9kt or 18kt yellow gold, 9kt or 18kt rose gold, platinum or sterling silver, and the glass stone at the centre, contain the ashes from your loved one, can be changed to a jewel of your choice. The accent stones available are in a choice of swarovski or diamond with this piece of jewellery.

#### ALWAYS EARRINGS