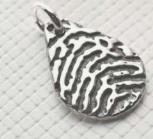

## MEMORY TREASURES

A selection of bespoke fingerprint, hand and foot print or writing and drawing jewellery pendants made to be placed onto a chosen necklace, bracelet or cufflinks.

#### TENDER TOUCH CHARM

A silver Original Fingerprint pendant, capturing the unique swirls of a fingerprint on one side and a personal message on the other, finished off with a sterling silver, fine silver link chain.