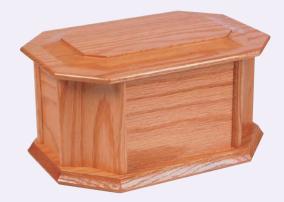

## URNS AND ASHES CASKETS

Following a cremation, you have the choice of scattering ashes in a special place, interring at a church or cemetery, or holding on to them as a lasting memory of your loved one.

Those who prefer to hold on to remains often wish to have a fitting container. We offer a selection of handcrafted, artisanal urns and caskets for ashes.