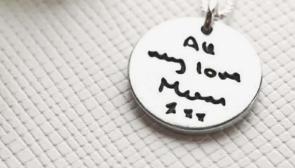

## MEMORY TREASURES

A selection of bespoke fingerprint, hand and foot print or writing and drawing jewellery pendants made to be placed onto a chosen necklace, bracelet or cufflinks.

#### HANDPRINT CHARM

Our Memory Treasures Tender Touch range is textured with the unique fingerprint of your loved one. The subtle abstract use of your loved one's fingerprint whorls make any item from this range a uniquely artistic keepsake.