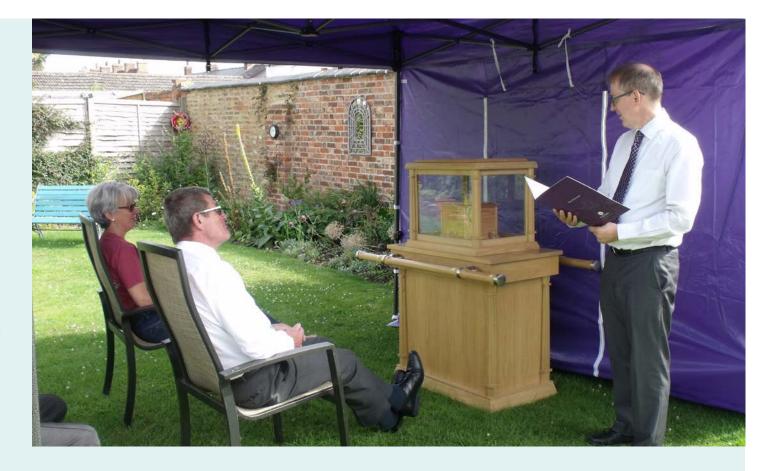

## THE ASHES BIER

Perfect for holding memorial services to inter ashes, the bier provides an enhanced way of carrying the ashes into a funeral venue, displaying them in our visiting room and during a ceremony.

The sedan section can be used separately to transport an ashes casket on a hearse, enabling you to have a cortege to the funeral ceremony.

The carrying handles allow members of the family (or our own team) to carry the ashes into the ceremony and to the graveside.