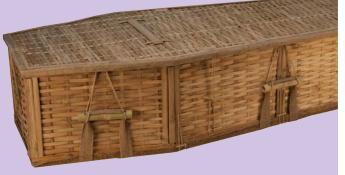

### SUSTAINABLE RANGE

**Swaledale:** a contemporary style coffin made in Yorkshire of pure new wool on a cardboard frame. Fitted with an organic cotton lining edged with jute.  $\pounds 1,114$ 

**Wicker:** A coffin made of hand-woven sustainably grown willow in either rounded end or traditional shape, available in chestnut or light colours. Fitted with a natural cotton lining. £861