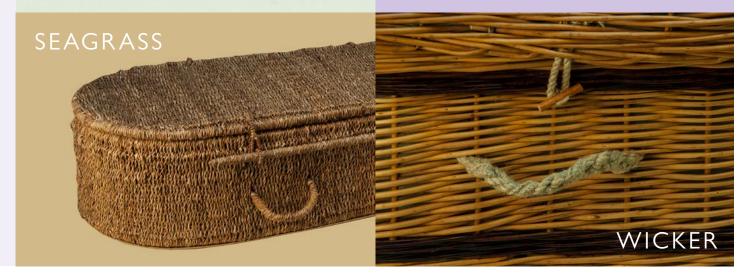

### SUSTAINABLE RANGE

**Swaledale:** a contemporary style coffin made in Yorkshire of pure new wool on a cardboard frame. Fitted with an organic cotton lining edged with jute.  $\pounds 1,114$ 

**Wicker:** A coffin made of hand-woven sustainably grown willow in either rounded end or traditional shape, available in chestnut or light colours. Fitted with a natural cotton lining. £861