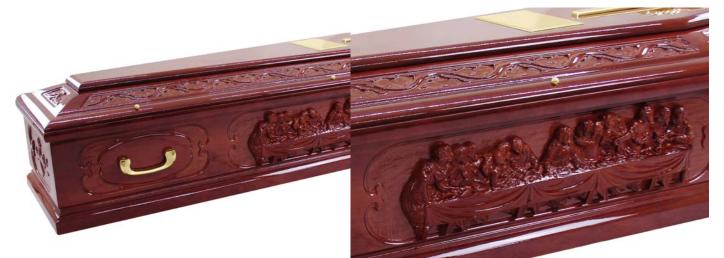

# RELIGIOUS RANGE

**Vatican:** A solid wood coffin with Last Supper detail on the sides, polished to a high gloss finish. Fitted with a bespoke Italian-made lining set.  $\pounds$ I,4I3

Winchester: An oak veneer coffin with Last Supper feature panels set in the sides and raised lid stained in a rich teak colour with gloss finish. Fitted with a satin interior. £858