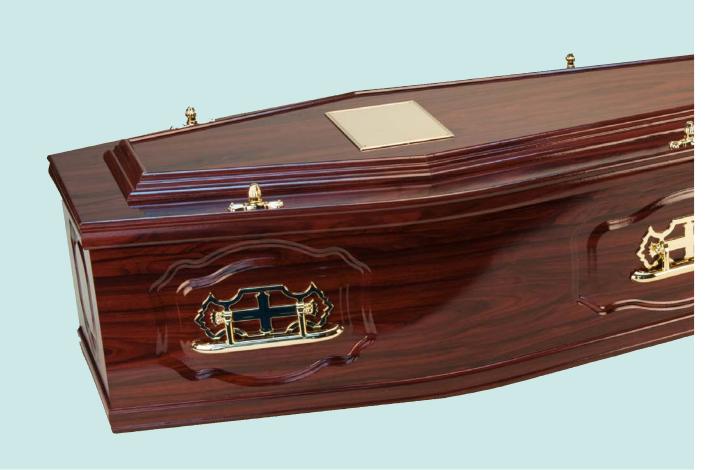

# THE JEDBURGH

A mahogany veneer chipboard coffin with plain sides and raised lid. £613

# THE HAMSTERLEY

A mahogany veneered chipboard coffin with panelled sides and raised lid. £665

More than a funeral director since 1690.