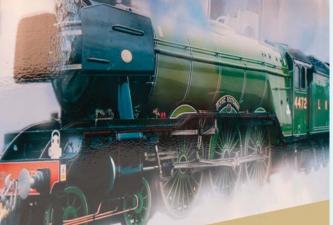

# PICTURE COFFINS

A wood coffin covered with your choice of design from a range of options. Fitted with a biodegradable cotton lining.

From *£*738