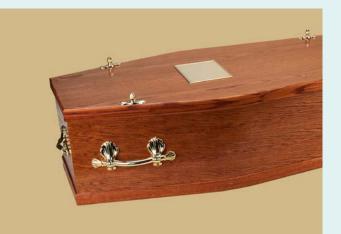

# THE OAKHAM

A solid oak coffin of clean and simple design polished to a gloss finish. Fitted with a bespoke Italian-made lining set. Available in a range of different colour stains.