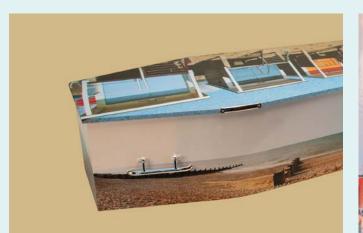

# PICTURE COFFINS

A wood coffin covered with your choice of design from a range of options. Fitted with a biodegradable cotton lining.

From *£*738