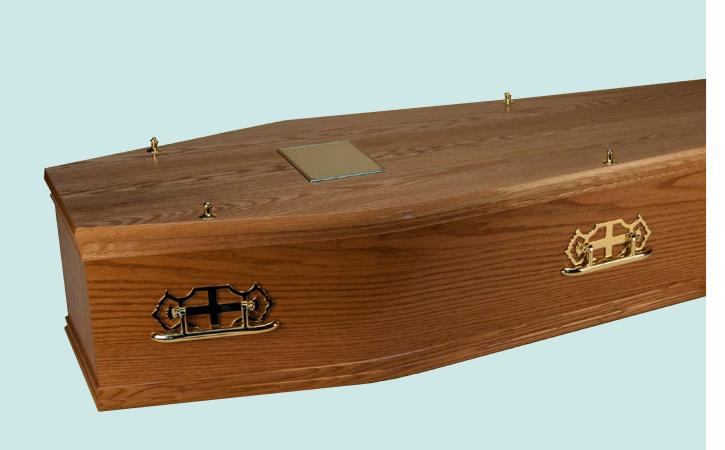

# RELIGIOUS RANGE

**Vatican:** A solid wood coffin with Last Supper detail on the sides, polished to a high gloss finish. Fitted with a bespoke Italian-made lining set.  $\pounds$ I,4I3

Winchester: An oak veneer coffin with Last Supper feature panels set in the sides and raised lid stained in a rich teak colour with gloss finish. Fitted with a satin interior. £858