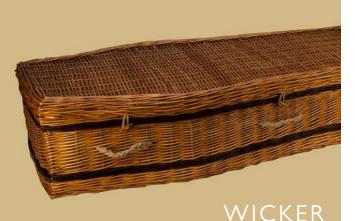

### SUSTAINABLE RANGE

**Swaledale:** a contemporary style coffin made in Yorkshire of pure new wool on a cardboard frame. Fitted with an organic cotton lining edged with jute.  $\pounds 1,114$ 

**Wicker:** A coffin made of hand-woven sustainably grown willow in either rounded end or traditional shape, available in chestnut or light colours. Fitted with a natural cotton lining. £861