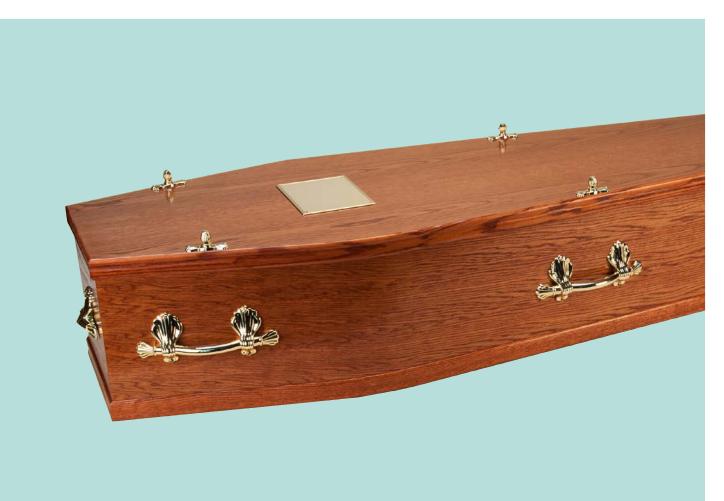

# THE BARNARD

A solid oak coffin of elegant design with panelled sides and raised lid, polished to a rich gloss finish. Fitted with a bespoke Italian-made lining set. Available in a range of different colour stains.