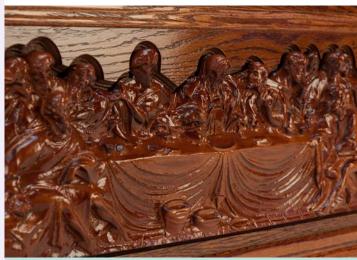

# RELIGIOUS RANGE

**Vatican:** A solid wood coffin with Last Supper detail on the sides, polished to a high gloss finish. Fitted with a bespoke Italian-made lining set.  $\pounds$ I,4I3

Winchester: An oak veneer coffin with Last Supper feature panels set in the sides and raised lid stained in a rich teak colour with gloss finish. Fitted with a satin interior. £858