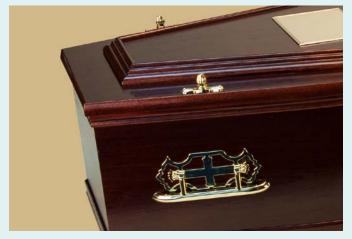

# RELIGIOUS RANGE

**Vatican:** A solid wood coffin with Last Supper detail on the sides, polished to a high gloss finish. Fitted with a bespoke Italian-made lining set.  $\pounds$ I,4I3

Winchester: An oak veneer coffin with Last Supper feature panels set in the sides and raised lid stained in a rich teak colour with gloss finish. Fitted with a satin interior. £858