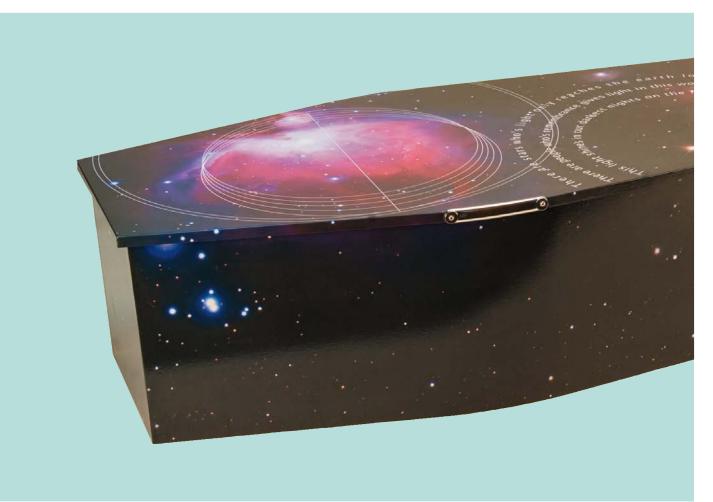

# PICTURE COFFINS

A wood coffin covered with your choice of design from a range of options. Fitted with a biodegradable cotton lining.

From *£*738