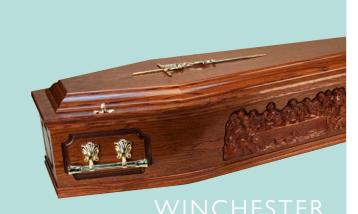

# RELIGIOUS RANGE

**Vatican:** A solid wood coffin with Last Supper detail on the sides, polished to a high gloss finish. Fitted with a bespoke Italian-made lining set.  $\pounds$ I,4I3

Winchester: An oak veneer coffin with Last Supper feature panels set in the sides and raised lid stained in a rich teak colour with gloss finish. Fitted with a satin interior. £858