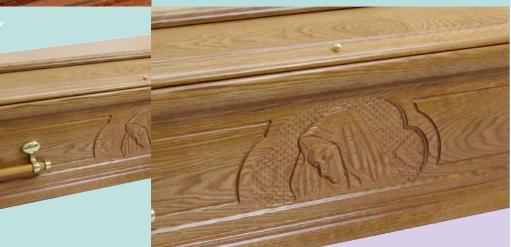

**Head of Mary:** A solid oak coffin with Head of Mary detail on the sides with raised lid and polished to a satin finish. Fitted with a bespoke Italian-made lining set. £1,776

### HEAD OF MARY