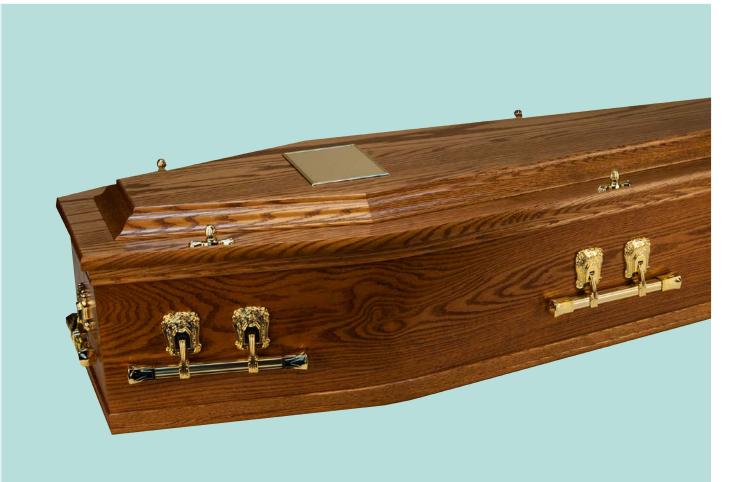

# THE OAKHAM

A solid oak coffin of clean and simple design polished to a gloss finish. Fitted with a bespoke Italian-made lining set. Available in a range of different colour stains.

# THE ASCOT

A solid oak coffin of clean and simple design with a raised lid polished to a gloss finish. Fitted with a bespoke Italian-made lining set. Available in a range of different colour stains.

£1,489

# THE BARNARD

A solid oak coffin of elegant design with panelled sides and raised lid, polished to a rich gloss finish. Fitted with a bespoke Italian-made lining set. Available in a range of different colour stains.