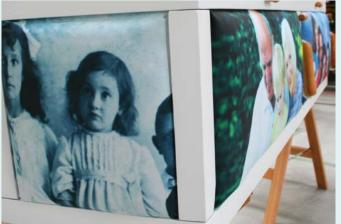

# PICTURE COFFINS

A wood coffin covered with your choice of design from a range of options. Fitted with a biodegradable cotton lining.

From *£*738