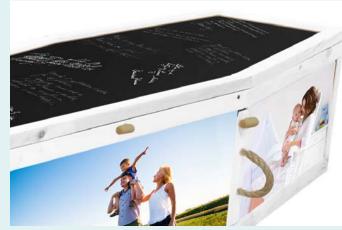

# PATHWAY COFFINS

A natural wood coffin with eight panels that can each be designed to be a personal and unique representation of the person's life, loves and interests. The lid can be finished as chalk board for leaving messages on, or with another relevant image. The coffin is lined with your chosen design of printed fabric.