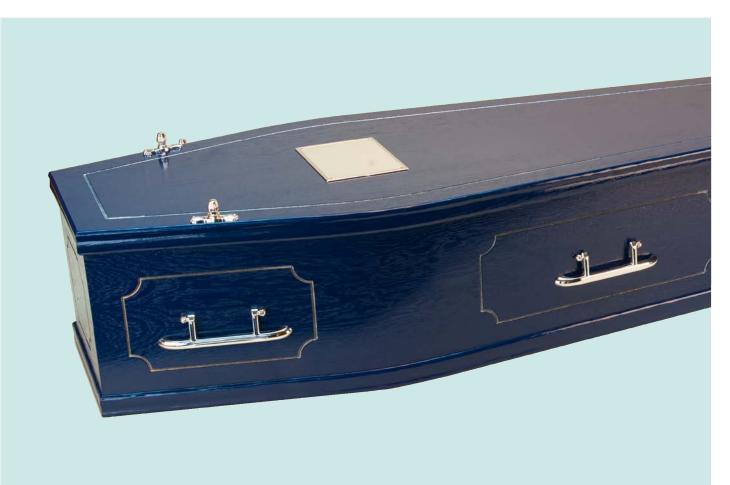

# THE ASCOT

A solid oak coffin of clean and simple design with a raised lid polished to a gloss finish. Fitted with a bespoke Italian-made lining set. Available in a range of different colour stains.

£1,489

# THE BARNARD

A solid oak coffin of elegant design with panelled sides and raised lid, polished to a rich gloss finish. Fitted with a bespoke Italian-made lining set. Available in a range of different colour stains.