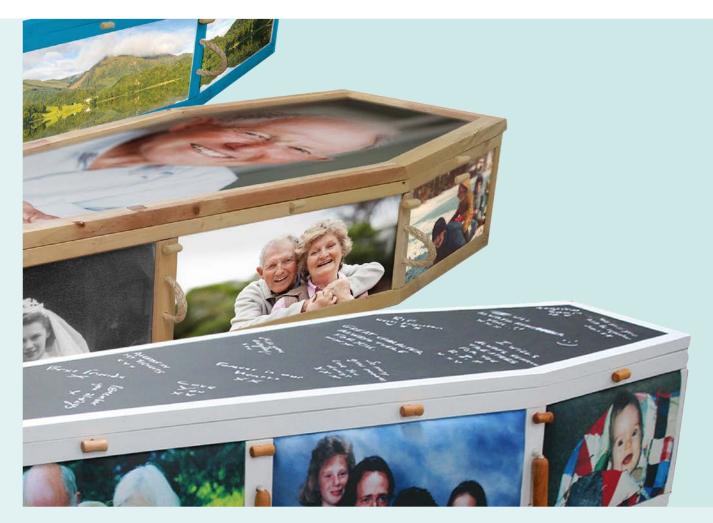

# PATHWAY COFFINS

A natural wood coffin with eight panels that can each be designed to be a personal and unique representation of the person's life, loves and interests. The lid can be finished as chalk board for leaving messages on, or with another relevant image. The coffin is lined with your chosen design of printed fabric.