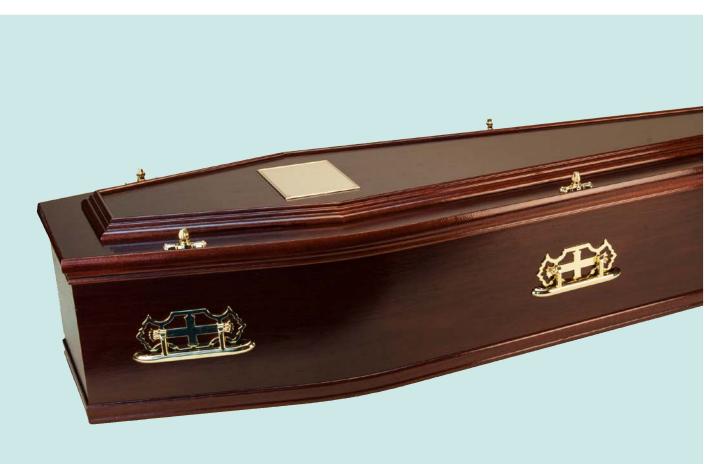

# RELIGIOUS RANGE

**Vatican:** A solid wood coffin with Last Supper detail on the sides, polished to a high gloss finish. Fitted with a bespoke Italian-made lining set.  $\pounds$ I,4I3

Winchester: An oak veneer coffin with Last Supper feature panels set in the sides and raised lid stained in a rich teak colour with gloss finish. Fitted with a satin interior. £858