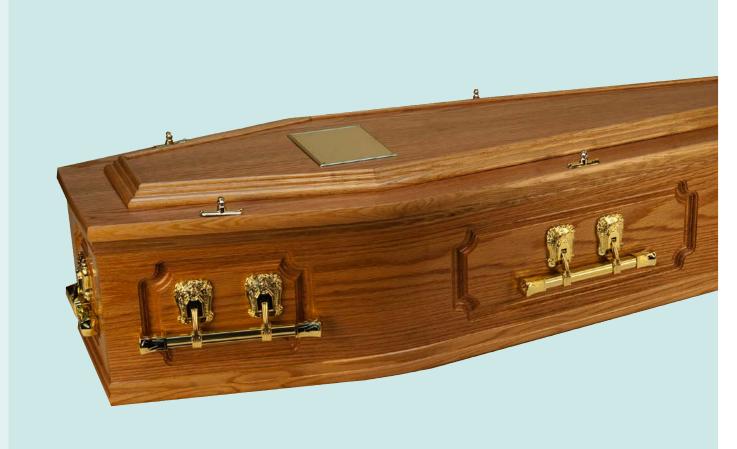

# THE ISLAY

An oak style veneer coffin of simple design with a light teak polish. Fitted with a bespoke Italian-made lining set. Available in a range of different colour stains.

£454

# THE OAKHAM

A solid oak coffin of clean and simple design polished to a gloss finish. Fitted with a bespoke Italian-made lining set. Available in a range of different colour stains.

# THE ASCOT

A solid oak coffin of clean and simple design with a raised lid polished to a gloss finish. Fitted with a bespoke Italian-made lining set. Available in a range of different colour stains.

£1,489

# THE BARNARD

A solid oak coffin of elegant design with panelled sides and raised lid, polished to a rich gloss finish. Fitted with a bespoke Italian-made lining set. Available in a range of different colour stains.