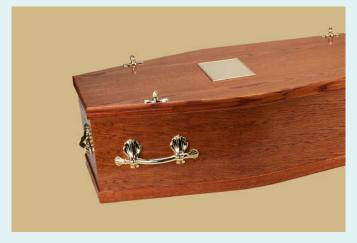

### THE OAKHAM

A solid oak coffin of clean and simple design polished to a gloss finish. Fitted with a bespoke Italian-made lining set. Available in a range of different colour stains.

£1162

#### THE ASCOT

A solid oak coffin of clean and simple design with a raised lid polished to a gloss finish. Fitted with a bespoke Italian-made lining set. Available in a range of different colour stains.

#### THE BARNARD

A solid oak coffin of elegant design with panelled sides and raised lid, polished to a rich gloss finish. Fitted with a bespoke Italian-made lining set.

Available in a range of different colour stains.