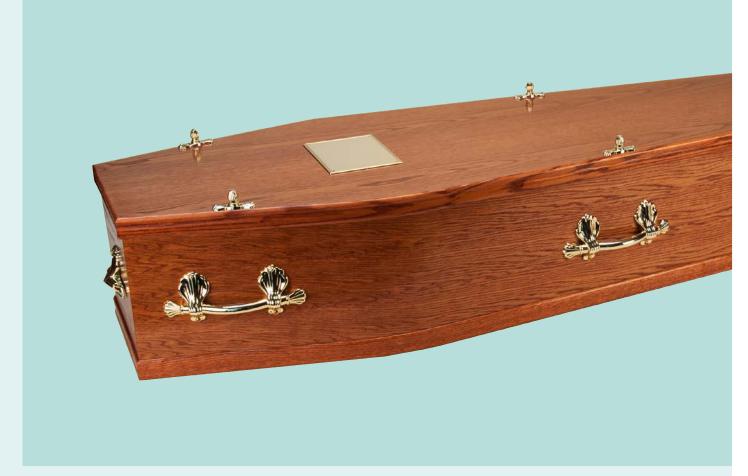

### THE OAKHAM

A solid oak coffin of clean and simple design polished to a gloss finish. Fitted with a bespoke Italian-made lining set. Available in a range of different colour stains.

£1162

#### THE ASCOT

A solid oak coffin of clean and simple design with a raised lid polished to a gloss finish. Fitted with a bespoke Italian-made lining set. Available in a range of different colour stains.

#### THE BARNARD

A solid oak coffin of elegant design with panelled sides and raised lid, polished to a rich gloss finish. Fitted with a bespoke Italian-made lining set.

Available in a range of different colour stains.