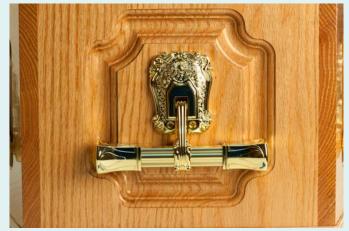

### THE OAKHAM

A solid oak coffin of clean and simple design polished to a gloss finish. Fitted with a bespoke Italian-made lining set. Available in a range of different colour stains.

£1162

#### THE ASCOT

A solid oak coffin of clean and simple design with a raised lid polished to a gloss finish. Fitted with a bespoke Italian-made lining set. Available in a range of different colour stains.

#### THE BARNARD

A solid oak coffin of elegant design with panelled sides and raised lid, polished to a rich gloss finish. Fitted with a bespoke Italian-made lining set.

Available in a range of different colour stains.