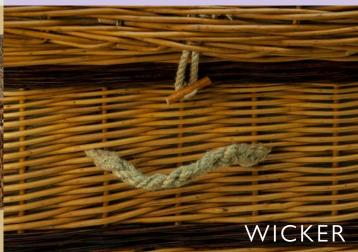

#### SUSTAINABLE RANGE

**Swaledale:** a contemporary style coffin made in Yorkshire of pure new wool on a cardboard frame. Fitted with an organic cotton lining edged with jute. £1089

**Wicker:** A coffin made of hand-woven sustainably grown willow in either rounded end or traditional shape, available in chestnut or light colours. Fitted with a natural cotton lining. £730