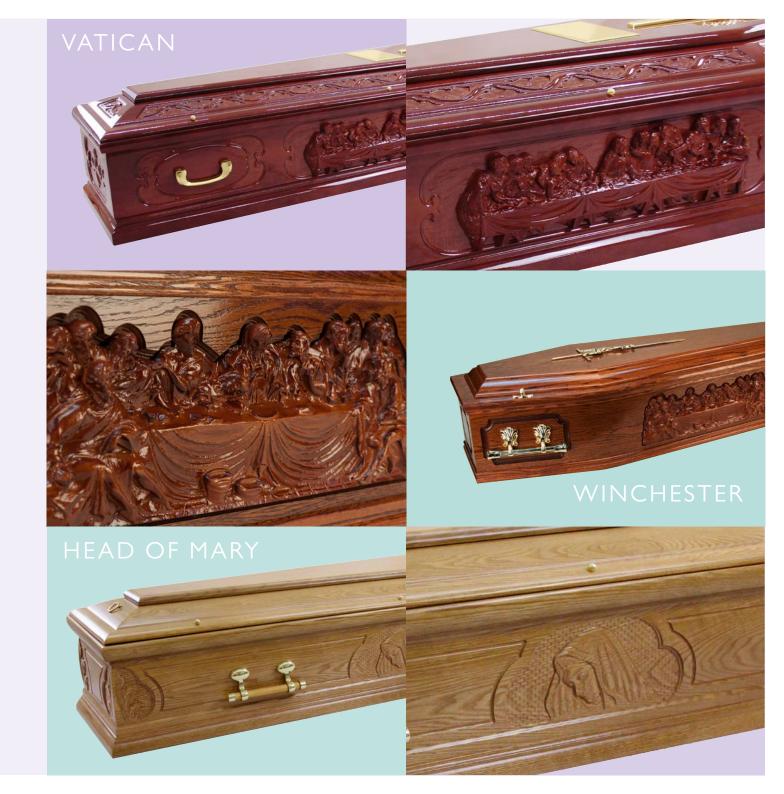

#### RELIGIOUS RANGE

**Vatican:** A solid wood coffin with Last Supper detail on the sides, polished to a high gloss finish. Fitted with a bespoke Italian-made lining set. £1198

**Winchester:** An oak veneer coffin with Last Supper feature panels set in the sides and raised lid stained in a rich teak colour with gloss finish. Fitted with a satin interior. £727

**Head of Mary:** A solid oak coffin with Head of Mary detail on the sides with raised lid and polished to a satin finish. Fitted with a bespoke Italian-made lining set. £1506