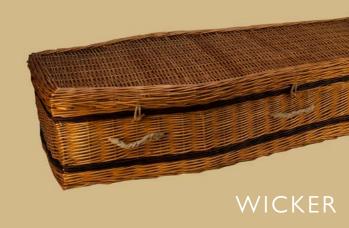

#### SUSTAINABLE RANGE

**Swaledale:** a contemporary style coffin made in Yorkshire of pure new wool on a cardboard frame. Fitted with an organic cotton lining edged with jute. £1089

**Wicker:** A coffin made of hand-woven sustainably grown willow in either rounded end or traditional shape, available in chestnut or light colours. Fitted with a natural cotton lining. £730