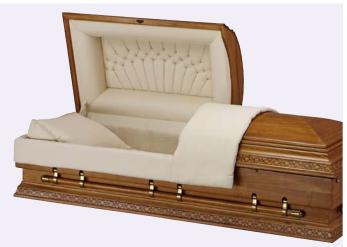

set. £1506





## PICTURE COFFINS

A wood coffin covered with your choice of design from a range of options. Fitted with a biodegradable cotton lining.

From £625









## OXFORD COFFINS

An oak style veneered coffin with contrasting fine panel details available in a wide range of different colours. Fitted with a bespoke Italian-made lining set.

£504







# PATHWAY COFFINS

A natural wood coffin with eight panels that can each be designed to be a personal and unique representation of the person's life, loves and interests. The lid can be finished as chalk board for leaving messages on, or with another relevant image. The coffin is lined with your chosen design of printed fabric.

£714









## AMERICAN STYLE

A wide range is available, in metal and wood.

£ on request