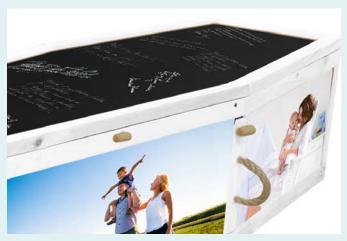

# PATHWAY COFFINS

A natural wood coffin with eight panels that can each be designed to be a personal and unique representation of the person's life, loves and interests. The lid can be finished as chalk board for leaving messages on, or with another relevant image. The coffin is lined with your chosen design of printed fabric.

£714