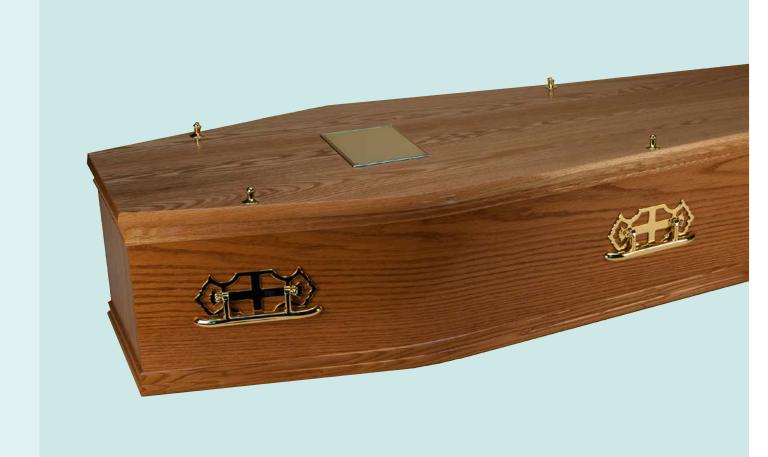

### THE OAKHAM

A solid oak coffin of clean and simple design polished to a gloss finish. Fitted with a bespoke Italian-made lining set. Available in a range of different colour stains.

£1162

#### THE ASCOT

A solid oak coffin of clean and simple design with a raised lid polished to a gloss finish. Fitted with a bespoke Italian-made lining set. Available in a range of different colour stains.

#### THE BARNARD

A solid oak coffin of elegant design with panelled sides and raised lid, polished to a rich gloss finish. Fitted with a bespoke Italian-made lining set.

Available in a range of different colour stains.