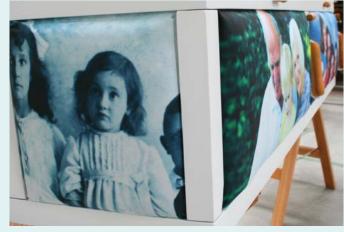

## PICTURE COFFINS

A wood coffin covered with your choice of design from a range of options. Fitted with a biodegradable cotton lining.

From £625