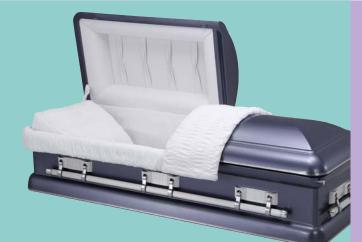

g set. £1506





## PICTURE COFFINS

A wood coffin covered with your choice of design from a range of options. Fitted with a biodegradable cotton lining.

From £625









## OXFORD COFFINS

An oak style veneered coffin with contrasting fine panel details available in a wide range of different colours. Fitted with a bespoke Italian-made lining set.

£504







# PATHWAY COFFINS

A natural wood coffin with eight panels that can each be designed to be a personal and unique representation of the person's life, loves and interests. The lid can be finished as chalk board for leaving messages on, or with another relevant image. The coffin is lined with your chosen design of printed fabric.

£714









## AMERICAN STYLE

A wide range is available, in metal and wood.

£ on request