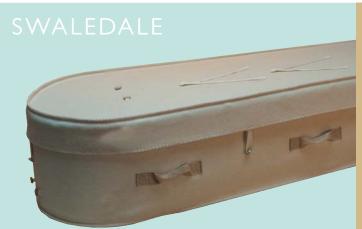

#### SUSTAINABLE RANGE

**Swaledale:** a contemporary style coffin made in Yorkshire of pure new wool on a cardboard frame. Fitted with an organic cotton lining edged with jute. £1089

**Wicker:** A coffin made of hand-woven sustainably grown willow in either rounded end or traditional shape, available in chestnut or light colours. Fitted with a natural cotton lining. £730