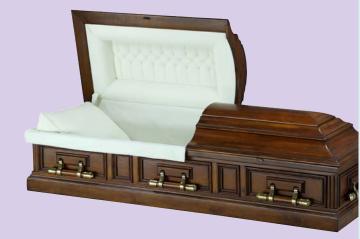

ing set. £1506





## PICTURE COFFINS

A wood coffin covered with your choice of design from a range of options. Fitted with a biodegradable cotton lining.

From £625









## OXFORD COFFINS

An oak style veneered coffin with contrasting fine panel details available in a wide range of different colours. Fitted with a bespoke Italian-made lining set.

£504







# PATHWAY COFFINS

A natural wood coffin with eight panels that can each be designed to be a personal and unique representation of the person's life, loves and interests. The lid can be finished as chalk board for leaving messages on, or with another relevant image. The coffin is lined with your chosen design of printed fabric.

£714









## AMERICAN STYLE

A wide range is available, in metal and wood.

£ on request