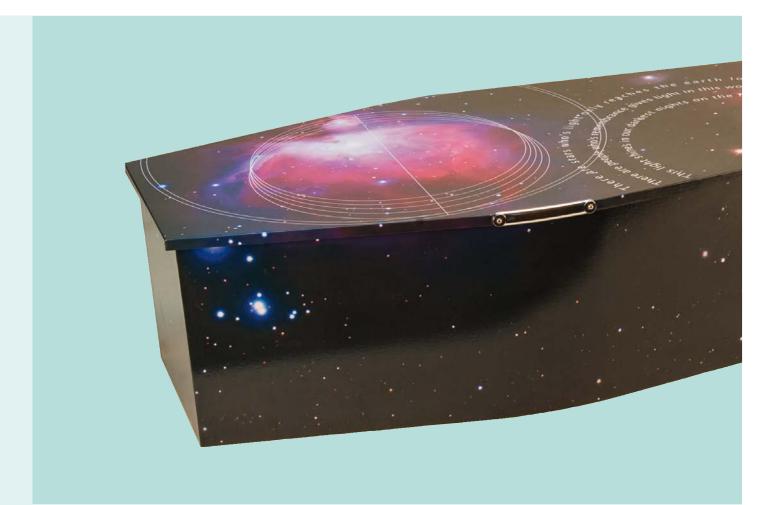

## PICTURE COFFINS

A wood coffin covered with your choice of design from a range of options. Fitted with a biodegradable cotton lining.

From £625