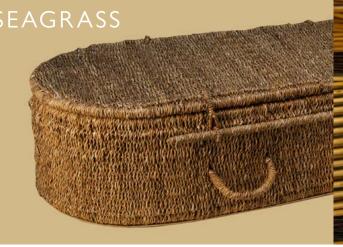

**Seagrass:** A round ended coffin of seagrass hand-woven onto a bamboo frame. Fitted with a natural cotton lining. £741