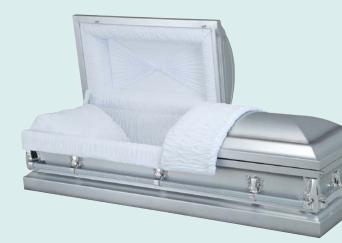

t. £1506





## PICTURE COFFINS

A wood coffin covered with your choice of design from a range of options. Fitted with a biodegradable cotton lining.

From £625









## OXFORD COFFINS

An oak style veneered coffin with contrasting fine panel details available in a wide range of different colours. Fitted with a bespoke Italian-made lining set.

£504







# PATHWAY COFFINS

A natural wood coffin with eight panels that can each be designed to be a personal and unique representation of the person's life, loves and interests. The lid can be finished as chalk board for leaving messages on, or with another relevant image. The coffin is lined with your chosen design of printed fabric.

£714









## AMERICAN STYLE

A wide range is available, in metal and wood.

£ on request