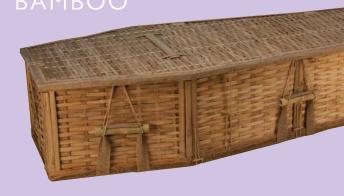

**Banana Leaf:** A traditionally shaped coffin of banana leaf hand-woven onto a wooden frame. Fitted with a natural unbleached calico lining. £646

**Bamboo:** A traditionally shaped coffin of bamboo. Fitted with a natural cotton lining. £832