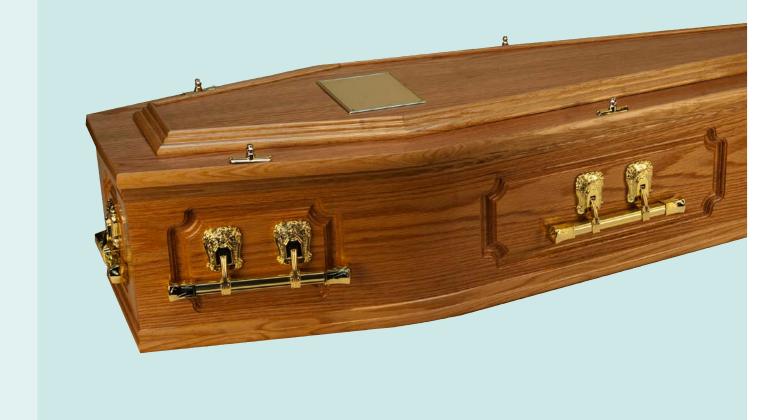

### THE OAKHAM

A solid oak coffin of clean and simple design polished to a gloss finish. Fitted with a bespoke Italian-made lining set. Available in a range of different colour stains.

£1162