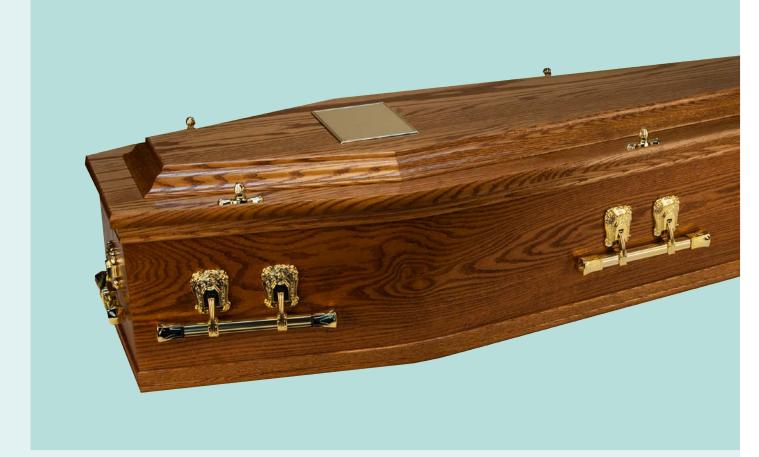

### THE OAKHAM

A solid oak coffin of clean and simple design polished to a gloss finish. Fitted with a bespoke Italian-made lining set. Available in a range of different colour stains.

£1162

#### THE ASCOT

A solid oak coffin of clean and simple design with a raised lid polished to a gloss finish. Fitted with a bespoke Italian-made lining set. Available in a range of different colour stains.

#### THE BARNARD

A solid oak coffin of elegant design with panelled sides and raised lid, polished to a rich gloss finish. Fitted with a bespoke Italian-made lining set.

Available in a range of different colour stains.