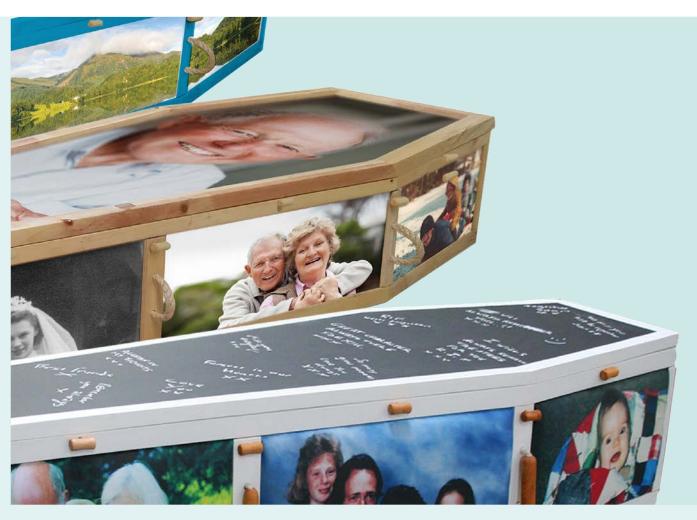

## PICTURE COFFINS

A wood coffin covered with your choice of design from a range of options. Fitted with a biodegradable cotton lining.

From £625

# PATHWAY COFFINS

A natural wood coffin with eight panels that can each be designed to be a personal and unique representation of the person's life, loves and interests. The lid can be finished as chalk board for leaving messages on, or with another relevant image. The coffin is lined with your chosen design of printed fabric.

£714