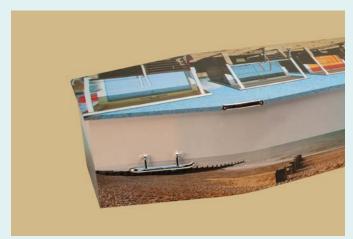

## PICTURE COFFINS

A wood coffin covered with your choice of design from a range of options. Fitted with a biodegradable cotton lining.

From £625