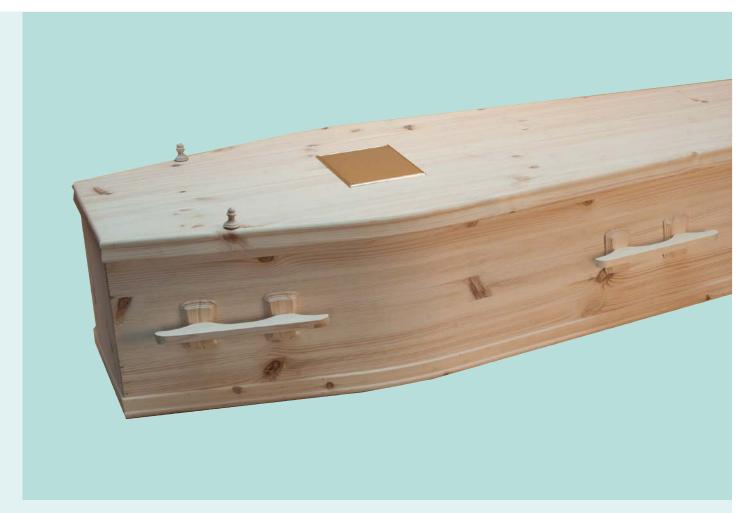

# THE BRIGHTON

A solid pine coffin of simple design with pine fittings and a matt finish. Fitted with a natural cotton lining.

£760