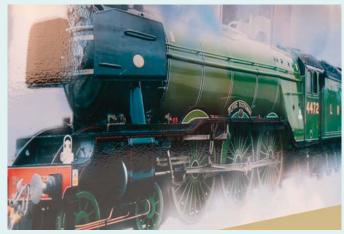

## PICTURE COFFINS

A wood coffin covered with your choice of design from a range of options. Fitted with a biodegradable cotton lining.

From £625