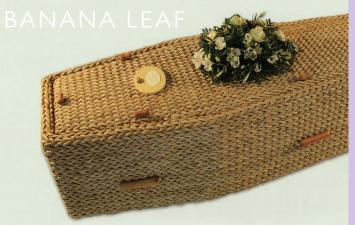

**Banana Leaf:** A traditionally shaped coffin of banana leaf hand-woven onto a wooden frame. Fitted with a natural unbleached calico lining. £646

**Bamboo:** A traditionally shaped coffin of bamboo. Fitted with a natural cotton lining. £832